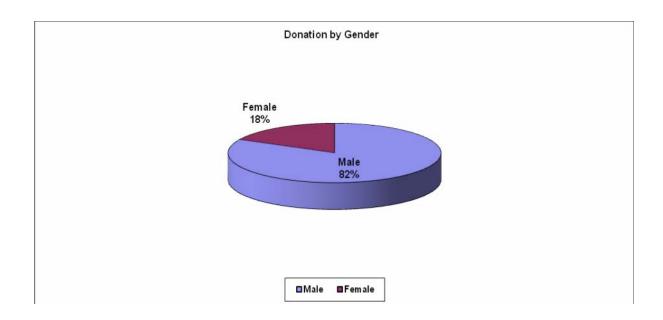

**Gender -** In deceased donation there were more males (82%) donating compared to females (18%). This is reflected in all the zones. This again may be due to more males dying in road traffic accidents.

This is the reverse of what happens in living donations in India where 65% to 75 % of donors are females.