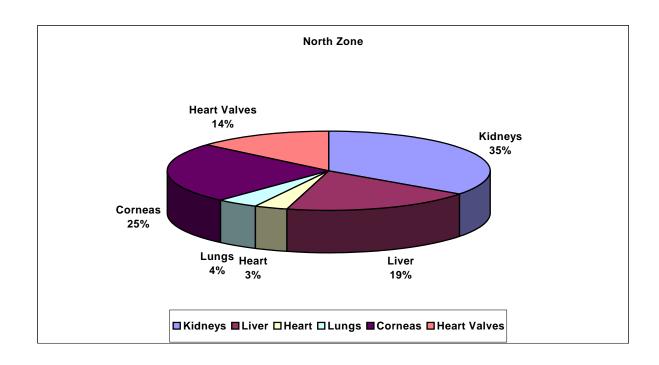

## **Zone-wise Statistics of Organ Donation**

**Organs from North Zone -** 9 Hospitals Contributed Organs into the Pool

**Fig. 11A** 

| Donors       | 93  |
|--------------|-----|
| Kidneys      | 162 |
| Liver        | 88  |
| Heart        | 16  |
| Lungs        | 19  |
| Corneas      | 116 |
| Heart Valves | 62  |