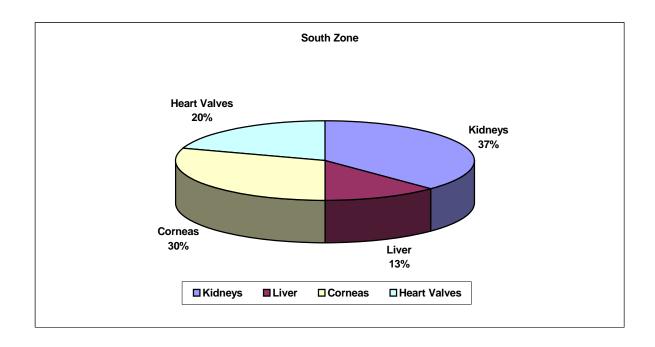

**Fig. 11D** 

**Fig. 11E** 

| Donors       | 15 |
|--------------|----|
| Kidneys      | 30 |
| Liver        | 10 |
| Heart        | 0  |
| Lungs        | 0  |
| Corneas      | 24 |
| Heart Valves | 16 |