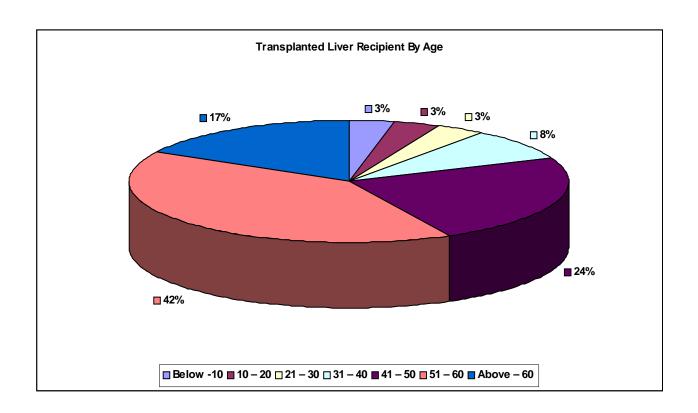

**Fig. 45D** 

**Fig. 45E** 

| Transplanted Liver Recipient By Age |    |  |
|-------------------------------------|----|--|
| Below -10                           | 4  |  |
| 10 – 20                             | 4  |  |
| 21 – 30                             | 4  |  |
| 31 – 40                             | 10 |  |
| 41 – 50                             | 28 |  |
| 51 – 60                             | 48 |  |
| Above – 60                          | 20 |  |