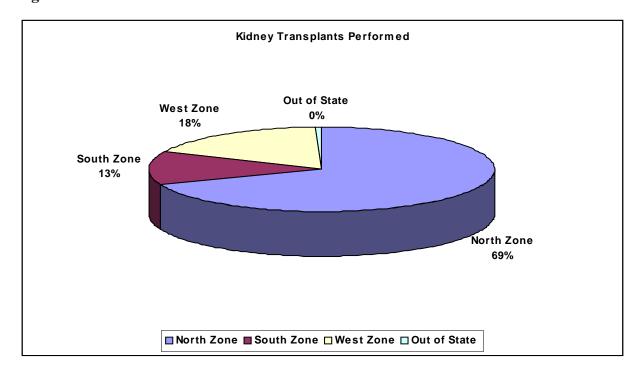

**Fig. 44F** 

**Fig. 44G** 

| Total Number of Kidney Transplants Performed |     |
|----------------------------------------------|-----|
| North Zone                                   | 162 |
| South Zone                                   | 30  |
| West Zone                                    | 41  |
| Out of State                                 | 1   |