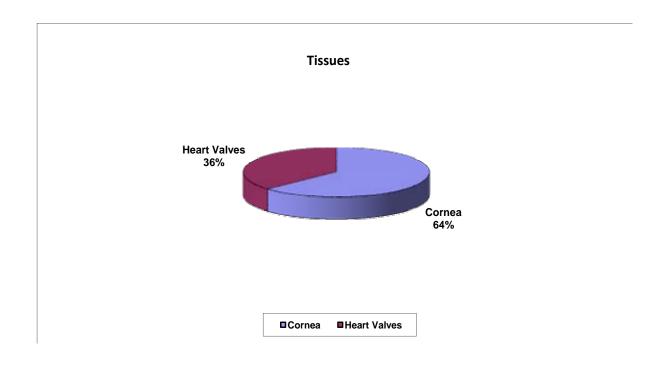

Out of the 282 tissues that were donated, the majority were corneas (64%) followed by heart valves (36%).

An analysis of the deceased organ donation and transplantation activity in Tamil Nadu in 2013 was done using the data provided by CTP office, based on first information provided by hospitals at the time of organ allocation.. The complete findings are presented in this annual report.

### **Other Combined single organ Transplants**

- **4 En-bloc Kidney Transplants**
- **8 Double Lung Transplants**

Fig. 2 - Organs Procured from Deceased Donors for Transplantations

Fig. 3 - Tissues Procured from Deceased Donors for Transplantations