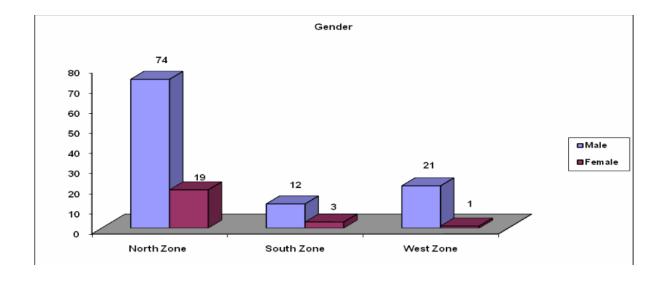

Fig. 4E

Fig. 5A - Deceased Donation by Gender

| Donors by Gender | Total |
|------------------|-------|
| Male             | 107   |
| Female           | 23    |

Fig. 5B

Fig. 5C

| Gender | North Zone | South Zone | West Zone |
|--------|------------|------------|-----------|
| Male   | 74         | 12         | 21        |
| Female | 19         | 3          | 1         |