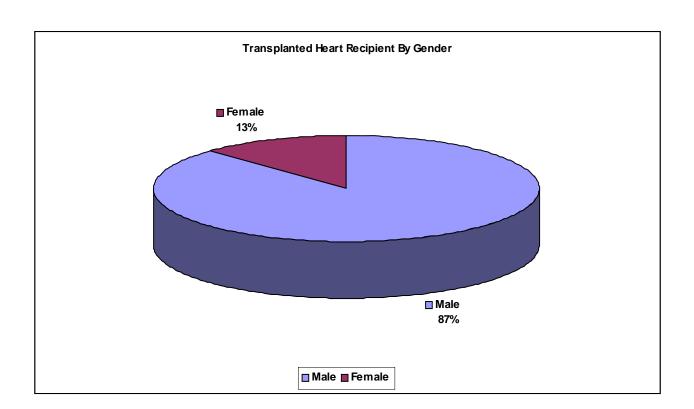

# <u>Organ – Heart</u>

**Fig. 46A** 

| Total Number of Heart Transplants Performed: 16 |   |  |  |
|-------------------------------------------------|---|--|--|
| Transplanted Heart Recipient By Gender          |   |  |  |
| Male 14                                         |   |  |  |
| Female                                          | 2 |  |  |