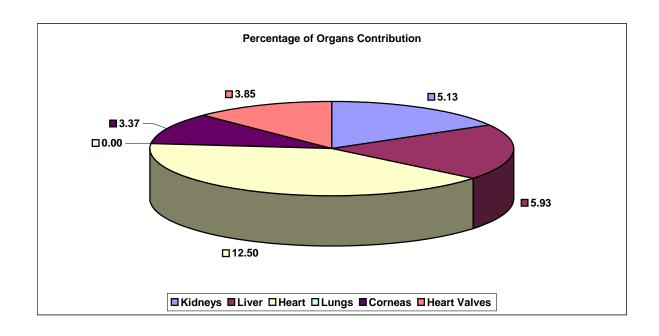

## Sri Ramachandra Medical College

**Fig. 19A** 

| Organs Generated |    | In house | Shared with Others | Received from Others |
|------------------|----|----------|--------------------|----------------------|
| Donor            | 6  |          |                    |                      |
| Kidneys          | 12 | 8        | 4                  | 2                    |
| Liver            | 5  | 0        | 5                  | 0                    |
| Heart            | 1  | 0        | 1                  | 0                    |
| Lungs            | 2  | 0        | 2                  | 0                    |
| Corneas          | 4  | 4        | 0                  | 0                    |
| Heart Valves     | 2  | 2        | 0                  | 0                    |

Fig. 19B

Percentage of Organs Contributed

| Kidneys      | 5.13  |
|--------------|-------|
| Liver        | 4.24  |
| Heart        | 6.25  |
| Lungs        | 10.53 |
| Corneas      | 2,25  |
| Heart Valves | 1.92  |