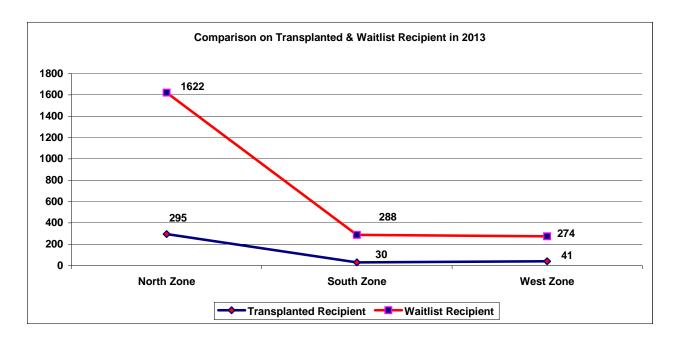

**Fig. 42B** 

**Fig. 43A** 

| ed Recipients by Zone |     |
|-----------------------|-----|
| North Zone            | 295 |
| <b>South Zone</b>     | 30  |
| West Zone             | 41  |
| Out of State          | 1   |

**Fig. 43B** 

**Fig. 43C** 

| the Waitlist in 2013 |      |
|----------------------|------|
| North Zone           | 1622 |
| South Zone           | 288  |
| West Zone            | 274  |

**Fig. 43D** 

**Fig. 43E** 

**Fig. 44F** 

**Fig. 44G** 

| Total Number of Kidney Transplants Performed |     |
|----------------------------------------------|-----|
| North Zone                                   | 162 |
| South Zone                                   | 30  |
| West Zone                                    | 41  |
| Out of State                                 | 1   |