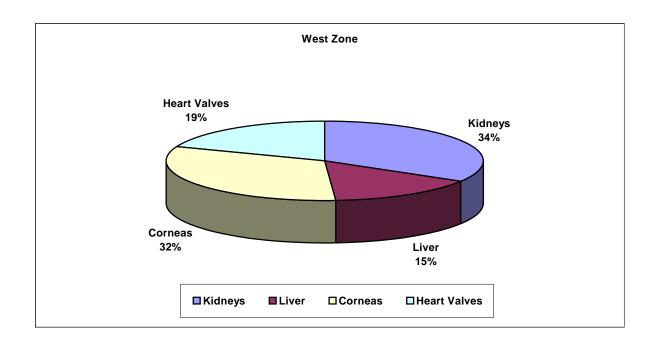

**Fig. 11B** 

**Fig. 11C** 

| Donors       | 22 |
|--------------|----|
| Kidneys      | 42 |
| Liver        | 19 |
| Heart        | 0  |
| Lungs        | 0  |
| Corneas      | 40 |
| Heart Valves | 24 |