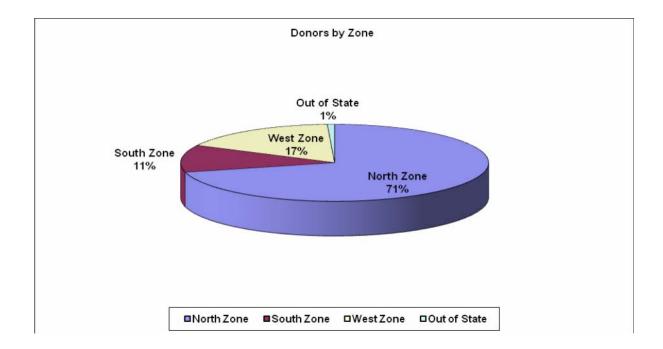

In 2013, there were 130 deceased organ donors in Tamil Nadu. Significantly, the statistics revealed that while the majority of the deceased donors were from the North zone (93), the West and South zones contributed 22 and 15 deceased donors respectively. There was also one organ from an out-of-state donor.

### Zone-wise statistics of organ donation

The statistics revealed that while the majority of the deceased donors are from the North zone (93), the West and South zones have contributed 22 and 15 deceased donors respectively. This may be due to the fact that there are more transplant hospitals in the North zone as compared to other zones and that the metropolis Chennai is in this zone.

Fig. 7F

Fig. 7G

Fig. 8A – Deceased Donation by Zone

| Donors by Zone | Total |
|----------------|-------|
| North Zone     | 93    |
| South Zone     | 15    |
| West Zone      | 22    |
| Out of State   | 1     |