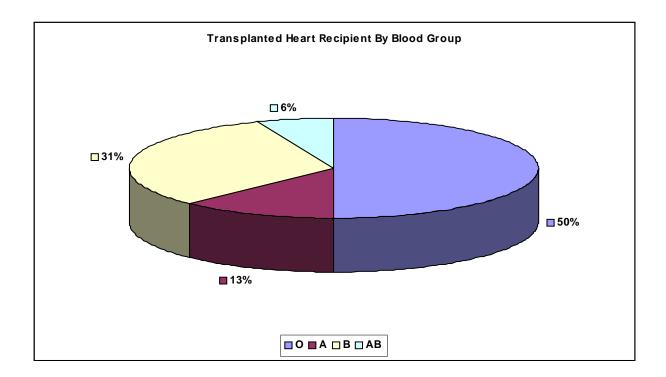

**Fig. 46B** 

**Fig. 46C** 

| Transplanted Heart Recipient By Blood Group |   |  |
|---------------------------------------------|---|--|
| 0                                           | 8 |  |
| A                                           | 2 |  |
| В                                           | 5 |  |
| AB                                          | 1 |  |