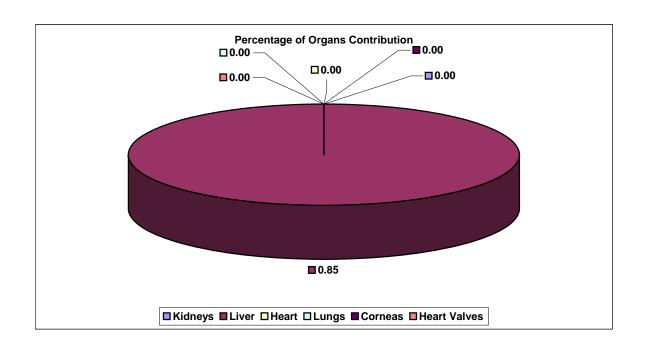

## **Assured Best Care Hospital, Trichy**

**Fig. 26A** 

| Organs Generated |   | In house | Shared with Others | Received from Others |
|------------------|---|----------|--------------------|----------------------|
| Donor            | 1 |          |                    |                      |
| Kidneys          | 2 | 1        | 1                  | 0                    |
| Liver            | 1 | 0        | 1                  | 0                    |
| Heart            | 0 | 0        | 0                  | 0                    |
| Lungs            | 0 | 0        | 0                  | 0                    |
| Corneas          | 0 | 0        | 0                  | 0                    |
| Heart Valves     | 0 | 0        | 0                  | 0                    |

Fig. 26B

Percentage of Organs Contributed

| Kidneys      | 0.85 |
|--------------|------|
| Liver        | 0.85 |
| Heart        | 0.00 |
| Lungs        | 0.00 |
| Corneas      | 0.00 |
| Heart Valves | 0.00 |