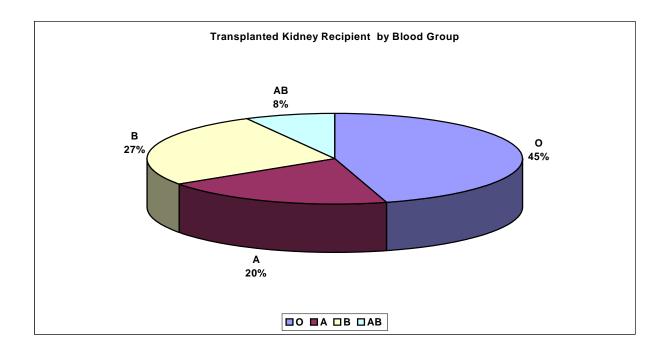

**Fig. 44B** 

**Fig. 44C** 

| Transplanted Kidney Recipient By Blood Group |     |
|----------------------------------------------|-----|
| 0                                            | 105 |
| A                                            | 46  |
| В                                            | 61  |
| AB                                           | 18  |