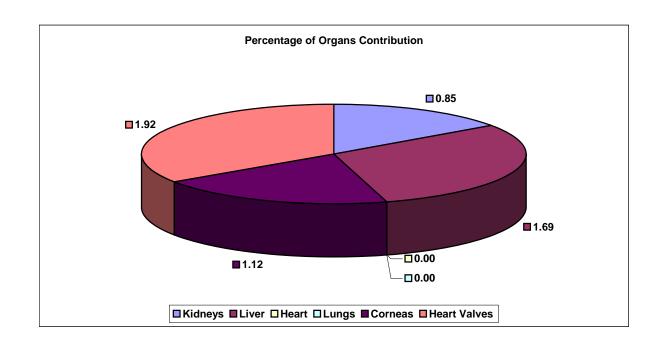

## Dr.Kamakshi Memorial Hospital

**Fig. 16A** 

| Organs Generated |   | In house | Shared with Others | Received from Others |
|------------------|---|----------|--------------------|----------------------|
| Donor            | 1 |          |                    |                      |
| Kidneys          | 2 | 1        | 1                  | 2                    |
| Liver            | 2 | 0        | 2                  | 0                    |
| Heart            | 0 | 0        | 0                  | 0                    |
| Lungs            | 1 | 0        | 1                  | 0                    |
| Corneas          | 2 | 0        | 2                  | 0                    |
| Heart Valves     | 0 | 0        | 0                  | 0                    |

Fig. 16B

Percentage of Organs Contributed

| Kidneys      | 0.85 |
|--------------|------|
| Liver        | 1.69 |
| Heart        | 0.00 |
| Lungs        | 5.26 |
| Corneas      | 1.12 |
| Heart Valves | 0.00 |