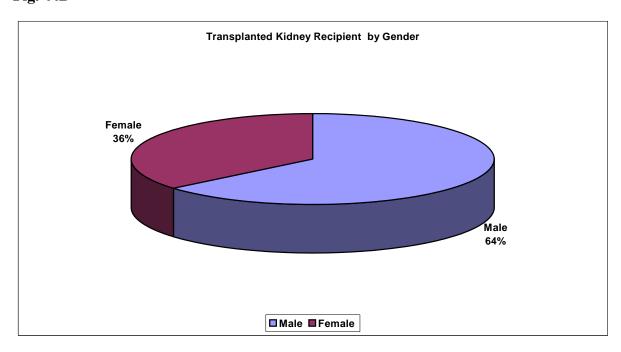

## Organ - Kidney

Fig. 44A

| Total Number of Kidney Transplant Done: 230 |     |
|---------------------------------------------|-----|
| 4 Enbloc Kidney Transplant Not Included     |     |
| Transplanted Kidney Recipient By Gender     |     |
| Male                                        | 147 |
| Female                                      | 83  |