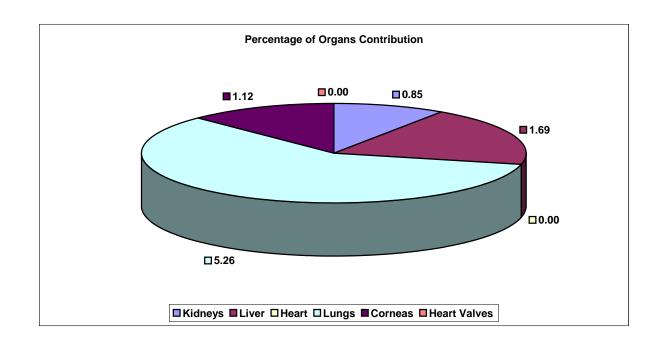

## Dr.Kamakshi Memorial Hospital

**Fig. 16A** 

| Organs Generated |   | In house | Shared with Others | Received from Others |
|------------------|---|----------|--------------------|----------------------|
| Donor            | 1 |          |                    |                      |
| Kidneys          | 2 | 1        | 1                  | 2                    |
| Liver            | 2 | 0        | 2                  | 0                    |
| Heart            | 0 | 0        | 0                  | 0                    |
| Lungs            | 1 | 0        | 1                  | 0                    |
| Corneas          | 2 | 0        | 2                  | 0                    |
| Heart Valves     | 0 | 0        | 0                  | 0                    |

Fig. 16B

Percentage of Organs Contributed

| Kidneys      | 0.85 |
|--------------|------|
| Liver        | 1.69 |
| Heart        | 0.00 |
| Lungs        | 5.26 |
| Corneas      | 1.12 |
| Heart Valves | 0.00 |