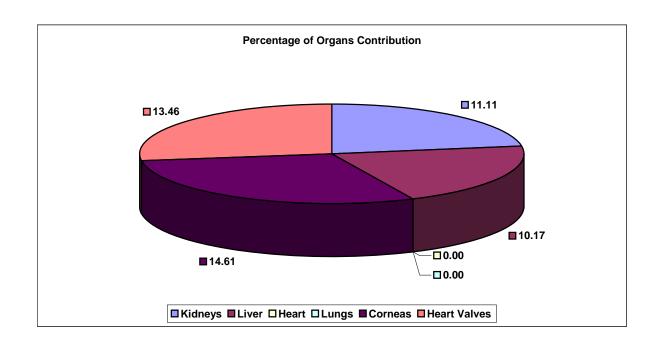

#### **Kovai Medical Centre**

**Fig. 23A** 

| Organs G     | enerated | In house | Shared with Others | Received from Others |
|--------------|----------|----------|--------------------|----------------------|
| Donor        | 14       |          |                    |                      |
| Kidneys      | 26       | 23       | 3                  | 4                    |
| Liver        | 12       | 0        | 12                 | 0                    |
| Heart        | 0        | 0        | 0                  | 0                    |
| Lungs        | 0        | 0        | 0                  | 0                    |
| Corneas      | 26       | 0        | 26                 | 0                    |
| Heart Valves | 14       | 0        | 14                 | 0                    |

Fig. 23B

Percentage of Organs Contributed

| Kidneys      | 11.11 |
|--------------|-------|
| Liver        | 10.17 |
| Heart        | 0.00  |
| Lungs        | 0.00  |
| Corneas      | 14.61 |
| Heart Valves | 13.46 |