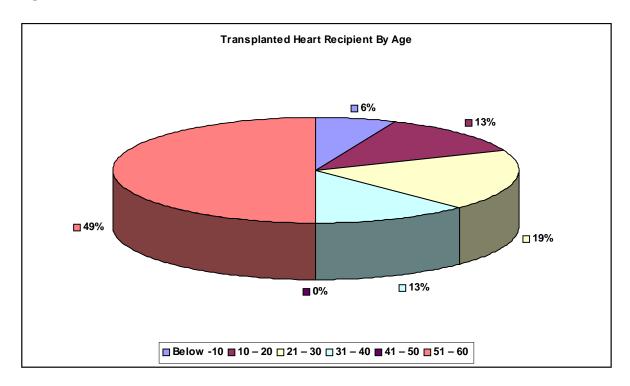

**Fig. 46D** 

**Fig. 46E** 

| Transplanted Heart Recipient By Age |   |  |
|-------------------------------------|---|--|
| Below -10                           | 1 |  |
| 10 - 20                             | 2 |  |
| 21 – 30                             | 3 |  |
| 31 – 40                             | 2 |  |
| 41 – 50                             | 0 |  |
| 51 – 60                             | 8 |  |