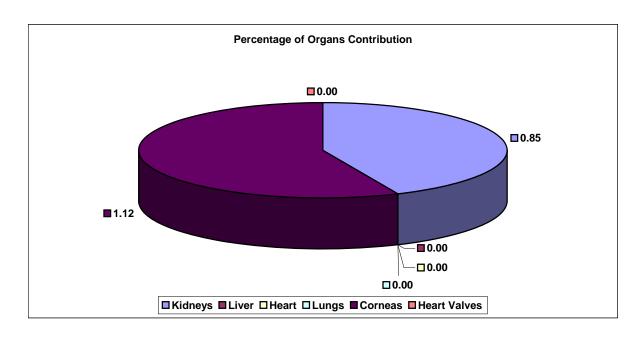

## Dr. Mehta's Hospital

**Fig. 14A** 

| Organs Generated |   | In house | Shared with Others | Received from Others |
|------------------|---|----------|--------------------|----------------------|
| Donor            | 1 |          |                    |                      |
| Kidneys          | 2 | 0        | 2                  | 0                    |
| Liver            | 1 | 0        | 1                  | 0                    |
| Heart            | 0 | 0        | 0                  | 0                    |
| Lungs            | 0 | 0        | 0                  | 0                    |
| Corneas          | 2 | 0        | 2                  | 0                    |
| Heart Valves     | 0 | 0        | 0                  | 0                    |

Fig. 14B

Percentage of Organs Contributed

| Kidneys      | 0.85 |
|--------------|------|
| Liver        | 0.85 |
| Heart        | 0.00 |
| Lungs        | 0.00 |
| Corneas      | 1.12 |
| Heart Valves | 0.00 |