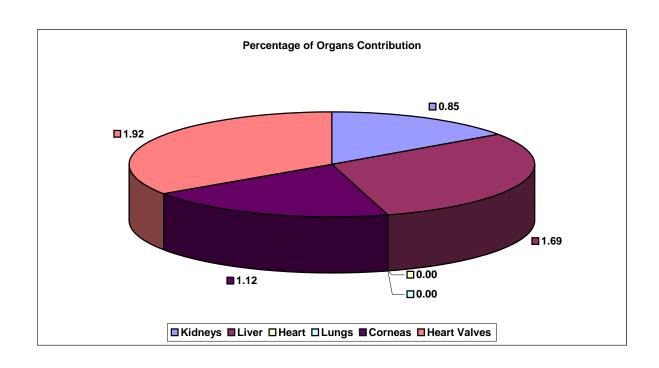

## Dr. Mehta's Hospital

**Fig. 14A** 

| Organs Generated |   | In house | Shared with Others | Received from Others |
|------------------|---|----------|--------------------|----------------------|
| Donor            | 1 |          |                    |                      |
| Kidneys          | 2 | 0        | 2                  | 0                    |
| Liver            | 1 | 0        | 1                  | 0                    |
| Heart            | 0 | 0        | 0                  | 0                    |
| Lungs            | 0 | 0        | 0                  | 0                    |
| Corneas          | 2 | 0        | 2                  | 0                    |
| Heart Valves     | 0 | 0        | 0                  | 0                    |

Fig. 14B

Percentage of Organs Contributed

| Kidneys      | 0.85 |
|--------------|------|
| Liver        | 0.85 |
| Heart        | 0.00 |
| Lungs        | 0.00 |
| Corneas      | 1.12 |
| Heart Valves | 0.00 |