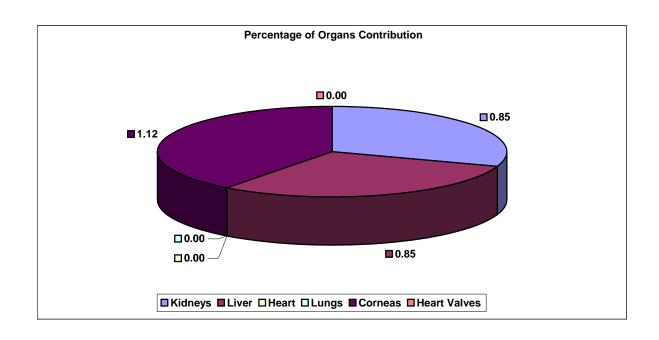

## G. Kuppuswamy Naidu Memorial Hospital

**Fig. 21A** 

| Organs Ge    | nerated | In house | Shared with Others | Received from Others |
|--------------|---------|----------|--------------------|----------------------|
| Donor        | 1       |          |                    |                      |
| Kidneys      | 2       | 1        | 1                  | 0                    |
| Liver        | 0       | 0        | 0                  | 0                    |
| Heart        | 0       | 0        | 0                  | 0                    |
| Lungs        | 0       | 0        | 0                  | 0                    |
| Corneas      | 2       | 0        | 2                  | 0                    |
| Heart Valves | 0       | 0        | 0                  | 0                    |

Fig. 21B

Percentage of Organs Contributed

| Kidneys      | 0.85 |
|--------------|------|
| Liver        | 0.00 |
| Heart        | 0.00 |
| Lungs        | 0.00 |
| Corneas      | 1.12 |
| Heart Valves | 0.00 |