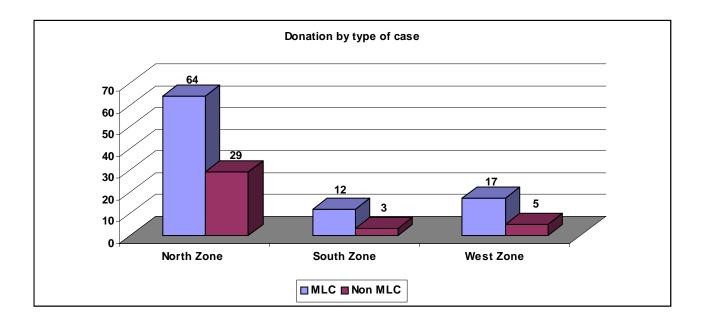

### Medico-legal Vs Non medico-legal Deceased Donors

The majority of deceased donations in the programme came from medico-legal cases (65%). Out of the 130 deceased donors from Tamil Nadu, 84 were medico-legal cases, mostly involving Road Traffic Accidents.

This is true for all the zones. However, in the North zone, 70% of the donors (65 of 93) came from Medico-legal cases, mostly road traffic accidents.

There were 15,563 fatalities in Road Traffic Accidents in Tamil Nadu in 2013. This indicates that 0.53 % of our fatal RTA gets converted to potential organ donors\*(1)(2).

Fig. 5D

Fig. 6A – Deceased Donation by Blood Group

| 0  | 63 |
|----|----|
| A  | 25 |
| В  | 33 |
| AB | 9  |

Fig. 6B

Fig. 7A – Deceased Donation by Case (medico-legal/non medico-legal)

| Donation by type of case        | Total |
|---------------------------------|-------|
| MLC (medico-legal case)         | 94    |
| Non MLC (non medico-legal case) | 36    |

**Fig. 7B** 

Fig. 7C

| Donation by type of case        | North Zone | South Zone | West Zone |
|---------------------------------|------------|------------|-----------|
| MLC (medico-legal case)         | 64         | 12         | 17        |
| Non MLC (non medico-legal case) | 29         | 3          | 5         |