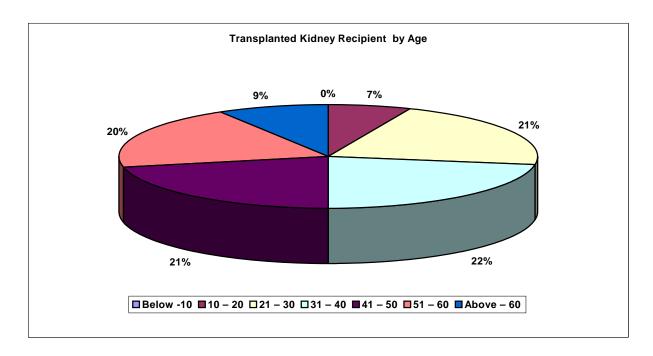

**Fig. 44D** 

**Fig. 44E** 

| Transplanted Kidney Recipient By Age |    |
|--------------------------------------|----|
| Below -10                            | 0  |
| 10 - 20                              | 15 |
| 21 – 30                              | 48 |
| 31 – 40                              | 52 |
| 41 – 50                              | 50 |
| 51 – 60                              | 45 |
| Above – 60                           | 20 |