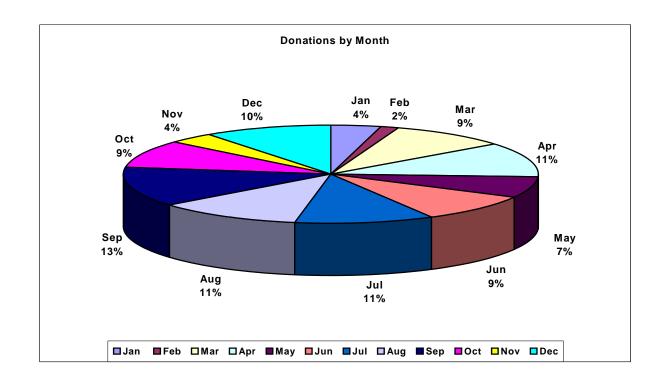

#### **Month and Deceased Donation**

The largest number of organ donations took place in **September** (13%) **followed by April, July and August** – **all at 11%.** The North Zone had the highest number of donors in the month of August – 13. In comparison in 2012 the highest number of donations took place in the month of July with 11 donations.

The West and South Zones too had the highest number of donors in September with 5 and 3 respectively.

The least number of donations took place in the month of February (2%). In the previous year 2012, the least donation took place in the month of May with 3 donations

### **Other Combined single organ Transplants**

- **4 En-bloc Kidney Transplants**
- **8 Double Lung Transplants**

Fig. 2 - Organs Procured from Deceased Donors for Transplantations

Fig. 3 - Tissues Procured from Deceased Donors for Transplantations

Fig. 4A - Deceased Donation – Month wise

| Donation by Month | Total |
|-------------------|-------|
| Jan               | 4     |
| Feb               | 2     |
| Mar               | 12    |
| Apr               | 15    |
| May               | 9     |
| Jun               | 12    |
| Jul               | 14    |
| Aug               | 15    |
| Sep               | 17    |
| Oct               | 12    |
| Nov               | 5     |
| Dec               | 12    |