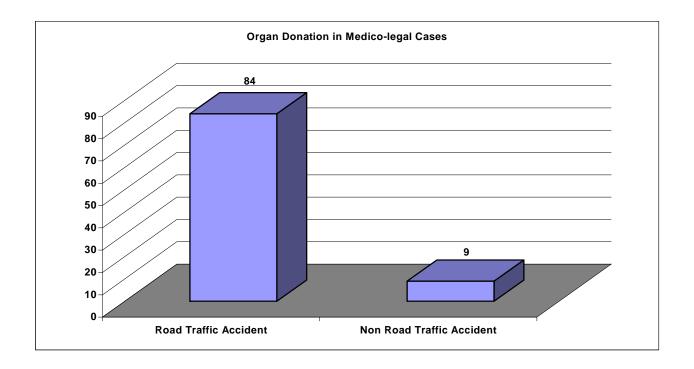

### Medico-legal Vs Non medico-legal Deceased Donors

The majority of deceased donations in the programme came from medico-legal cases (65%). Out of the 130 deceased donors from Tamil Nadu, 84 were medico-legal cases, mostly involving Road Traffic Accidents.

This is true for all the zones. However, in the North zone, 70% of the donors (65 of 93) came from Medico-legal cases, mostly road traffic accidents.

There were 15,563 fatalities in Road Traffic Accidents in Tamil Nadu in 2013. This indicates that 0.53 % of our fatal RTA gets converted to potential organ donors\*(1)(2).

Fig. 7D

Fig. 7E - Organ Donation in Medico-legal Cases

| Road Traffic Accident | Non Road Traffic Accident |
|-----------------------|---------------------------|
| 84                    | 9                         |