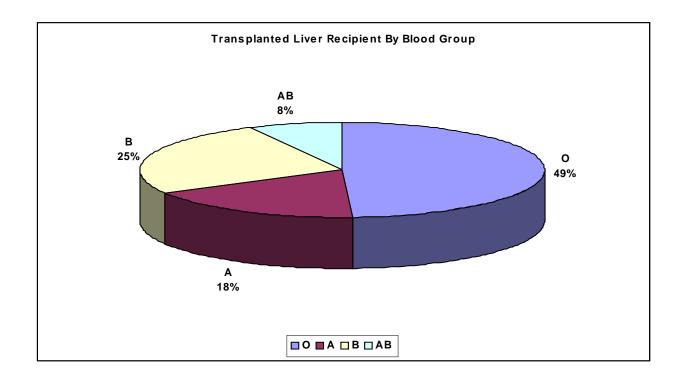

**Fig. 45B** 

**Fig. 45**C

| Transplanted Liver Recipient By Blood Group |    |  |
|---------------------------------------------|----|--|
| 0                                           | 58 |  |
| A                                           | 21 |  |
| В                                           | 30 |  |
| AB                                          | 9  |  |