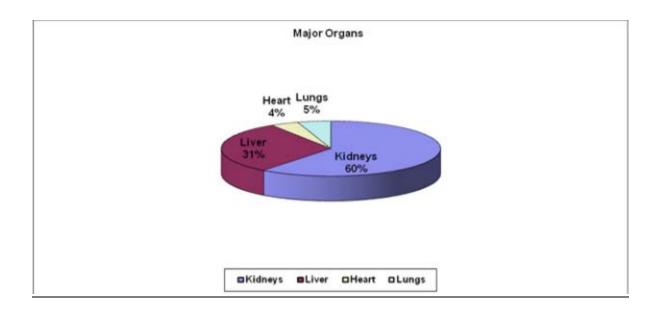

Therefore, a total of 670 solid organs and tissues were donated in Tamil Nadu in 2013.

Out of the 388 solid organs that were donated and utilised, the majority were kidneys (60%) followed by liver (31%), lungs (5%) and heart (4%).