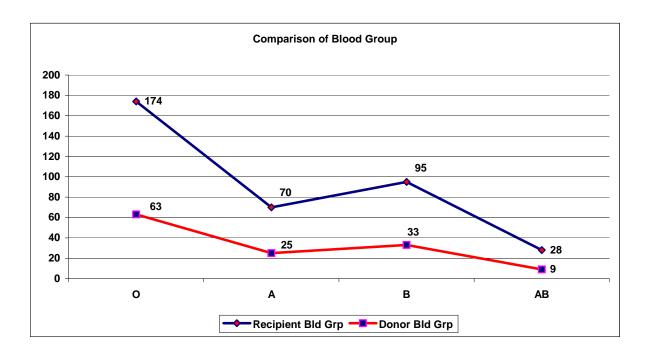

Fig. 5D

Fig. 6A – Deceased Donation by Blood Group

| 0  | 63 |
|----|----|
| A  | 25 |
| В  | 33 |
| AB | 9  |

Fig. 6B

Fig. 7A – Deceased Donation by Case (medico-legal/non medico-legal)

| Donation by type of case        | Total |
|---------------------------------|-------|
| MLC (medico-legal case)         | 94    |
| Non MLC (non medico-legal case) | 36    |

Fig. 8B

Fig. 9A – Deceased Donation by Blood Group

| Donors by Blood Group | Total |
|-----------------------|-------|
| O                     | 63    |
| A                     | 25    |
| В                     | 33    |
| AB                    | 10    |

**Fig. 39A** 

**Fig. 40A** 

| Total Number of Transplanted Recipients By | Blood Group |
|--------------------------------------------|-------------|
| 0                                          | 174         |
| A                                          | 69          |
| В                                          | 95          |
| AB                                         | 28          |