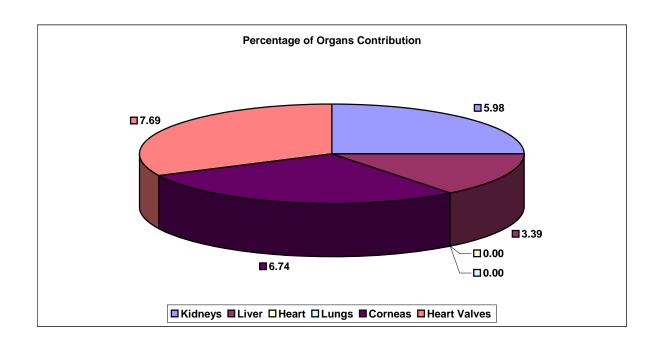

## Front line Hospital, Trichy

**Fig. 28A** 

| Organs Generated |    | In house | Shared with Others | Received from Others |
|------------------|----|----------|--------------------|----------------------|
| Donor            | 7  |          |                    |                      |
| Kidneys          | 14 | 9        | 5                  | 0                    |
| Liver            | 4  | 0        | 4                  | 0                    |
| Heart            | 0  | 0        | 0                  | 0                    |
| Lungs            | 0  | 0        | 0                  | 0                    |
| Corneas          | 12 | 0        | 12                 | 0                    |
| Heart Valves     | 8  | 0        | 8                  | 0                    |

Fig. 28B

Percentage of Organs Contributed

| Kidneys      | 5.98 |
|--------------|------|
| Liver        | 3.39 |
| Heart        | 0.00 |
| Lungs        | 0.00 |
| Corneas      | 6.74 |
| Heart Valves | 7.69 |