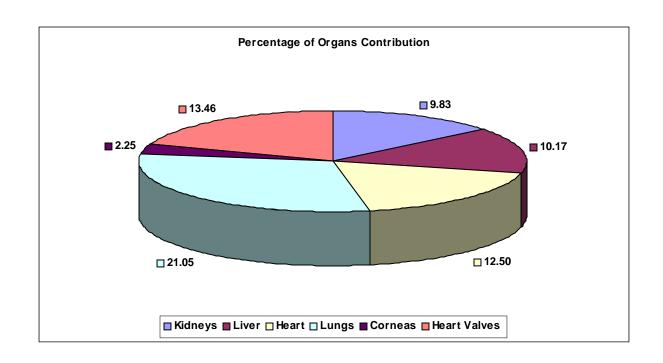

## Christian Medical College, Vellore

**Fig. 13A** 

| Organs Go    | enerated | In house | Shared with Others | Received from Others |
|--------------|----------|----------|--------------------|----------------------|
| Donor        | 12       |          |                    |                      |
| Kidneys      | 23       | 13       | 10                 | 0                    |
| Liver        | 12       | 7        | 5                  | 2                    |
| Heart        | 2        | 0        | 2                  | 0                    |
| Lungs        | 4        | 0        | 4                  | 0                    |
| Corneas      | 4        | 4        | 0                  | 0                    |
| Heart Valves | 14       | 0        | 14                 | 0                    |

Fig. 13B

Percentage of Organs Contributed

| Kidneys      | 9.83  |
|--------------|-------|
| Liver        | 10.17 |
| Heart        | 12.50 |
| Lungs        | 21.05 |
| Corneas      | 2.25  |
| Heart Valves | 13.46 |