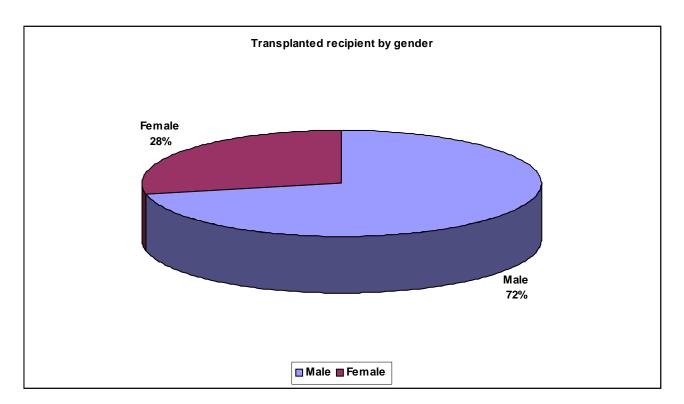

## Organ - Kidney

Fig. 44A

| Total Number of Kidney Transplant Done: 230 |     |
|---------------------------------------------|-----|
| 4 Enbloc Kidney Transplant Not Included     |     |
| Transplanted Kidney Recipient By Gender     |     |
| Male                                        | 147 |
| Female                                      | 83  |