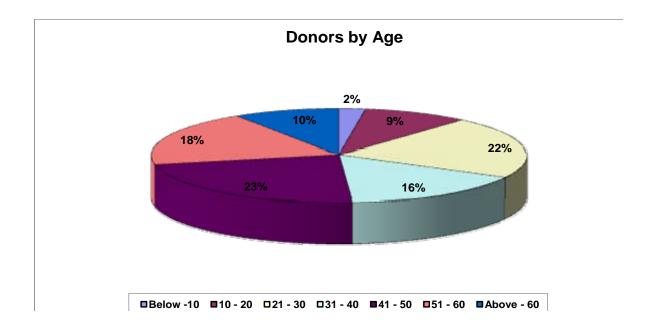

### **Age and Gender of Deceased Donors**

**Age** - The majority of deceased donors were in the younger age group of 21 to 40 years (38%).

If this was further split persons in the age group of 21-30 years contributed to 22% of the organs and the ones between 31 to 40 years contributed to 16% and the ones from 41 to 50 years contributed to 23% of the organs