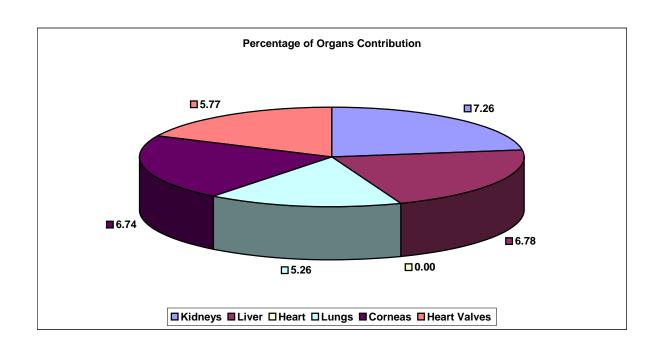

## Rajiv Gandhi Government General Hospital

**Fig. 18A** 

| Organs Generated |    | In house | Shared with Others | Received from Others |
|------------------|----|----------|--------------------|----------------------|
| Donor            | 9  |          |                    |                      |
| Kidneys          | 17 | 8        | 9                  | 13                   |
| Liver            | 8  | 0        | 8                  | 0                    |
| Heart            | 0  | 0        | 0                  | 0                    |
| Lungs            | 1  | 0        | 1                  | 0                    |
| Corneas          | 12 | 0        | 12                 | 0                    |
| Heart Valves     | 6  | 0        | 6                  | 0                    |

Fig. 18B

Percentage of Organs Contributed

| Kidneys      | 7.26 |
|--------------|------|
| Liver        | 6.78 |
| Heart        | 0.00 |
| Lungs        | 5.26 |
| Corneas      | 6.74 |
| Heart Valves | 5.77 |