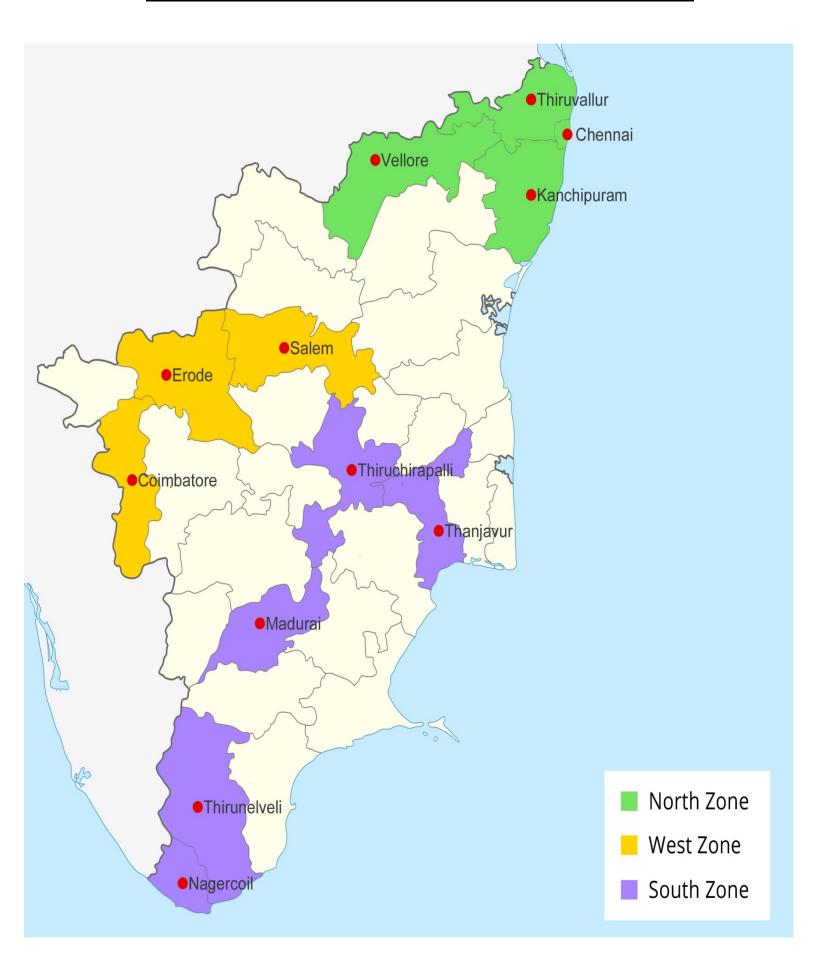

## <u>Tamil Nadu Cadaver Transplant Programme - Zones</u>

To ease organ distribution and minimize the time of ischemia of the organs, the state of Tamil Nadu has been divided into three zones as follows-

**North zone** - Chennai, Kanchipuram, Tiruvallur and Vellore.

West zone - Coimbatore, Erode and Salem,

**South Zone** - Trichy, Madurai, Thanjavur, Tirunelveli and Nagercoil

The number of solid organs (kidneys, liver, heart, lungs) that were donated in 2013 were 388. The number of tissues (corneas, heart valves) that were donated were 282.