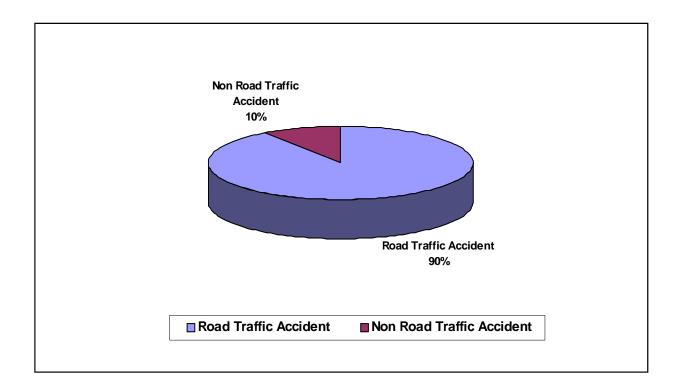

### Medico-legal Vs Non medico-legal Deceased Donors

The majority of deceased donations in the programme came from medico-legal cases (65%). Out of the 130 deceased donors from Tamil Nadu, 84 were medico-legal cases, mostly involving Road Traffic Accidents.

This is true for all the zones. However, in the North zone, 70% of the donors (65 of 93) came from Medico-legal cases, mostly road traffic accidents.

There were 15,563 fatalities in Road Traffic Accidents in Tamil Nadu in 2013. This indicates that 0.53 % of our fatal RTA gets converted to potential organ donors\*(1)(2).

Fig. 7D

Fig. 7E - Organ Donation in Medico-legal Cases

| Road Traffic Accident | Non Road Traffic Accident |
|-----------------------|---------------------------|
| 84                    | 9                         |