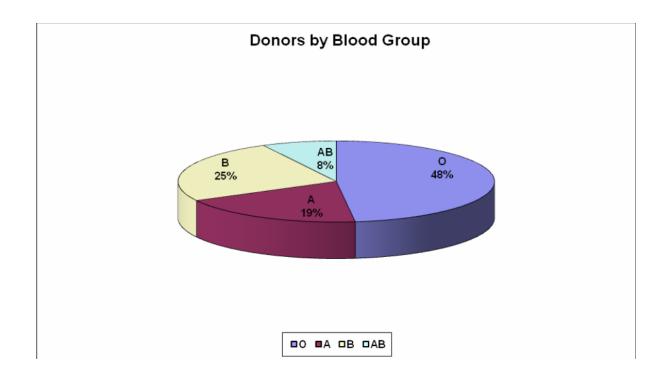

### **Blood Group and Organ Donation**

'O' is the commonest blood group of donors followed by B and A blood group. AB donations are least. This co-rrelates with the fact that O is the commonest blood group followed by B and A in the Indian population.

Organ donors from blood group O were 48%, 25% were from B , 19% from A and 8% from AB.

In a study from 2001, the distribution of blood group of blood donors in Tamil Nadu - 39% belong to blood group of O, 33% to blood group B, 19% to A and 6% to AB. The other 5% belonged to A2 or A2B groups\*(1).

The O blood group forms almost 50% of organ donors in Tamil Nadu and is higher than the state average.

- \* Source
- 1. http://www.ncbi.nlm.nih.gov/pubmed/11205608