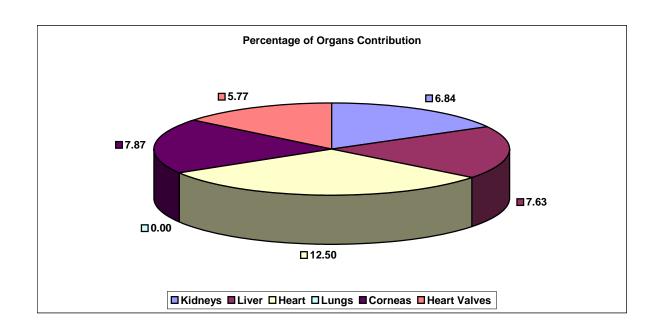

## **Global Hospitals & Health City**

**Fig. 15A** 

| Organs Generated |    | In house | Shared with Others | Received from Others |
|------------------|----|----------|--------------------|----------------------|
| Donor            | 9  |          |                    |                      |
| Kidneys          | 16 | 8        | 8                  | 3                    |
| Liver            | 9  | 8        | 1                  | 23                   |
| Heart            | 2  | 0        | 2                  | 0                    |
| Lungs            | 0  | 0        | 0                  | 6                    |
| Corneas          | 14 | 0        | 14                 | 0                    |
| Heart Valves     | 6  | 0        | 6                  | 0                    |

Fig. 15B

Percentage of Organs Contributed

| Kidneys      | 6.84  |
|--------------|-------|
| Liver        | 7.63  |
| Heart        | 12.50 |
| Lungs        | 0.00  |
| Corneas      | 7.87  |
| Heart Valves | 5.77  |