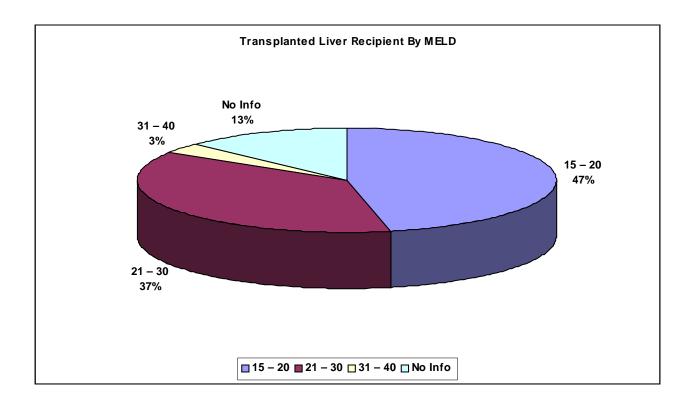

**Fig. 45F** 

Fig. 45I

| Transplanted Liver Recipient By MELD |    |  |
|--------------------------------------|----|--|
| 15 – 20                              | 55 |  |
| 21 – 30                              | 44 |  |
| 31 – 40                              | 4  |  |
| No Info                              | 15 |  |