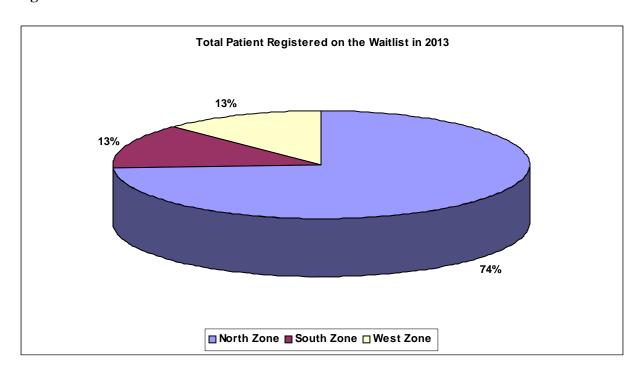

**Fig. 42B** 

**Fig. 43A** 

| ed Recipients by Zone |     |
|-----------------------|-----|
| North Zone            | 295 |
| <b>South Zone</b>     | 30  |
| West Zone             | 41  |
| Out of State          | 1   |

**Fig. 43B** 

**Fig. 43C** 

| the Waitlist in 2013 |      |
|----------------------|------|
| North Zone           | 1622 |
| South Zone           | 288  |
| West Zone            | 274  |

**Fig. 43D** 

**Fig. 43E** 