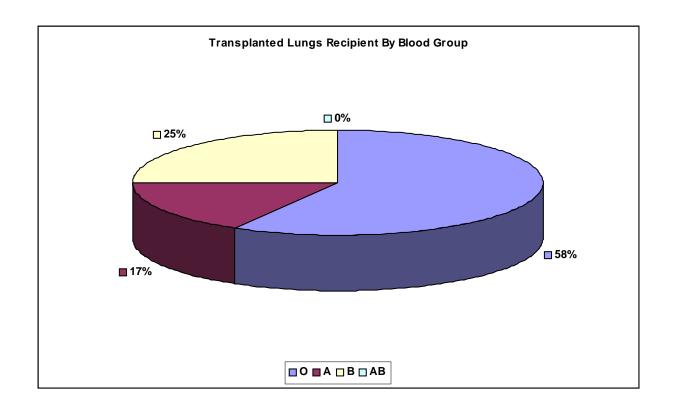

**Fig. 47B** 

**Fig. 47C** 

| Transplanted Lungs Recipient By Blood Group |   |  |
|---------------------------------------------|---|--|
| 0                                           | 7 |  |
| A                                           | 2 |  |
| В                                           | 3 |  |
| AB                                          | 0 |  |