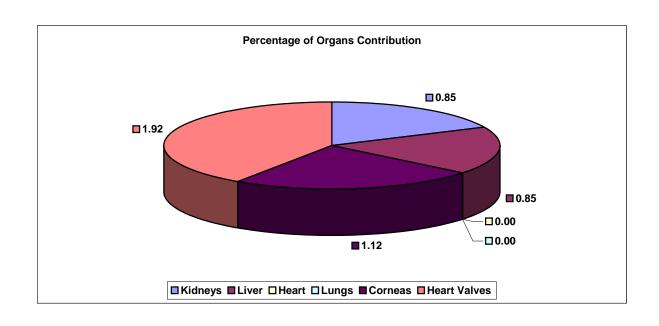

## Sri Ramachandra Medical College

**Fig. 19A** 

| Organs Generated |    | In house | Shared with Others | Received from Others |
|------------------|----|----------|--------------------|----------------------|
| Donor            | 6  |          |                    |                      |
| Kidneys          | 12 | 8        | 4                  | 2                    |
| Liver            | 5  | 0        | 5                  | 0                    |
| Heart            | 1  | 0        | 1                  | 0                    |
| Lungs            | 2  | 0        | 2                  | 0                    |
| Corneas          | 4  | 4        | 0                  | 0                    |
| Heart Valves     | 2  | 2        | 0                  | 0                    |

Fig. 19B

Percentage of Organs Contributed

| Kidneys      | 5.13  |
|--------------|-------|
| Liver        | 4.24  |
| Heart        | 6.25  |
| Lungs        | 10.53 |
| Corneas      | 2,25  |
| Heart Valves | 1.92  |