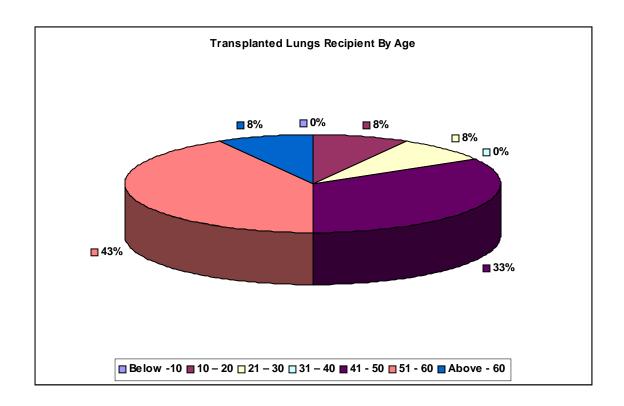

**Fig. 47D** 

**Fig. 47E** 

| Transplanted Lungs Recipient By Age |   |  |
|-------------------------------------|---|--|
| Below -10                           | 0 |  |
| 10 – 20                             | 1 |  |
| 21 – 30                             | 1 |  |
| 31 – 40                             | 0 |  |
| 41 - 50                             | 4 |  |
| 51 - 60                             | 5 |  |
| Above - 60                          | 1 |  |