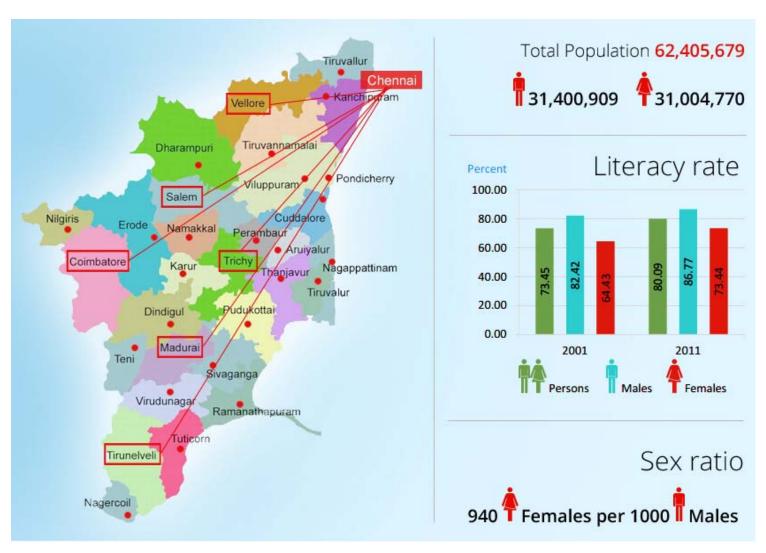

## **Tamil Nadu Demographic Details**

(\* Source – Tamil Nadu Population Census data 2001, http://www.census2011.co.in/census/state/tamil+nadu.html)