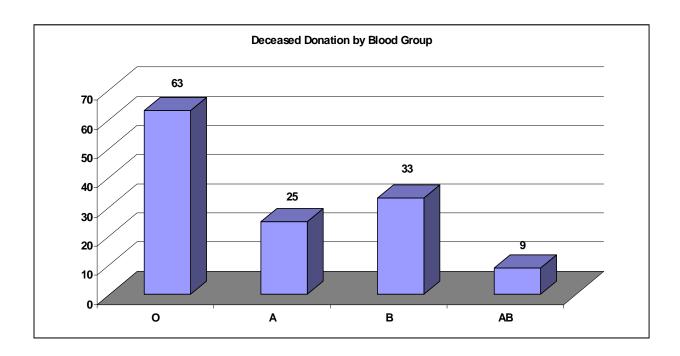

### **Blood Group and Organ Donation**

'O' is the commonest blood group of donors followed by B and A blood group. AB donations are least. This co-rrelates with the fact that O is the commonest blood group followed by B and A in the Indian population.

Organ donors from blood group O were 48%, 25% were from B , 19% from A and 8% from AB.

In a study from 2001, the distribution of blood group of blood donors in Tamil Nadu - 39% belong to blood group of O, 33% to blood group B, 19% to A and 6% to AB. The other 5% belonged to A2 or A2B groups\*(1).

The O blood group forms almost 50% of organ donors in Tamil Nadu and is higher than the state average.

- \* Source
- 1. http://www.ncbi.nlm.nih.gov/pubmed/11205608

Fig. 8B

Fig. 9A – Deceased Donation by Blood Group

| Donors by Blood Group | Total |
|-----------------------|-------|
| O                     | 63    |
| A                     | 25    |
| В                     | 33    |
| AB                    | 10    |