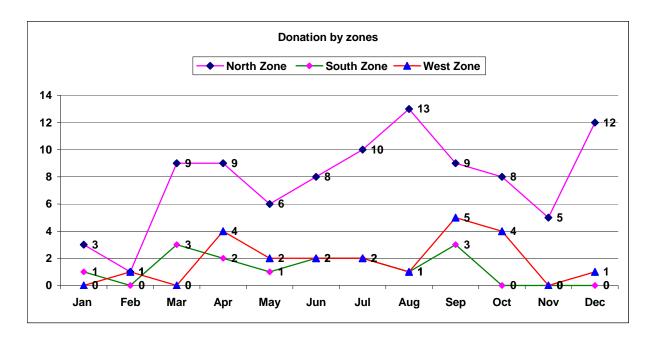

#### **Month and Deceased Donation**

The largest number of organ donations took place in **September** (13%) **followed by April, July and August** – **all at 11%.** The North Zone had the highest number of donors in the month of August – 13. In comparison in 2012 the highest number of donations took place in the month of July with 11 donations.

The West and South Zones too had the highest number of donors in September with 5 and 3 respectively.

The least number of donations took place in the month of February (2%). In the previous year 2012, the least donation took place in the month of May with 3 donations

Fig. 4B

Fig. 4C

Fig. 4D – Month wise in Zones

| Months | North Zone | South Zone | West Zone |
|--------|------------|------------|-----------|
| Jan    | 3          | 1          | 0         |
| Feb    | 1          | 0          | 1         |
| Mar    | 9          | 3          | 0         |
| Apr    | 9          | 2          | 4         |
| May    | 6          | 1          | 2         |
| Jun    | 8          | 2          | 2         |
| Jul    | 10         | 2          | 2         |
| Aug    | 13         | 1          | 1         |
| Sep    | 9          | 3          | 5         |
| Oct    | 8          | 0          | 4         |
| Nov    | 5          | 0          | 0         |
| Dec    | 12         | 0          | 1         |