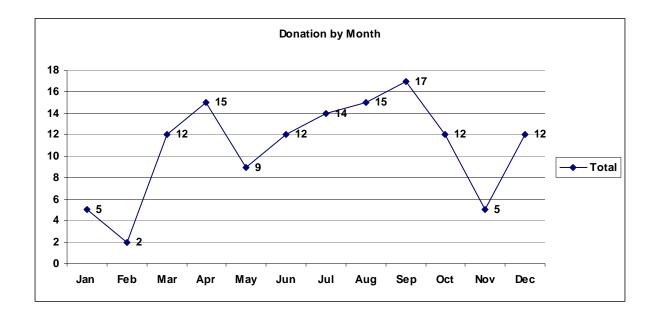

#### **Month and Deceased Donation**

The largest number of organ donations took place in **September** (13%) **followed by April, July and August** – **all at 11%.** The North Zone had the highest number of donors in the month of August – 13. In comparison in 2012 the highest number of donations took place in the month of July with 11 donations.

The West and South Zones too had the highest number of donors in September with 5 and 3 respectively.

The least number of donations took place in the month of February (2%). In the previous year 2012, the least donation took place in the month of May with 3 donations

Fig. 4A - Deceased Donation – Month wise

| Donation by Month | Total |
|-------------------|-------|
| Jan               | 4     |
| Feb               | 2     |
| Mar               | 12    |
| Apr               | 15    |
| May               | 9     |
| Jun               | 12    |
| Jul               | 14    |
| Aug               | 15    |
| Sep               | 17    |
| Oct               | 12    |
| Nov               | 5     |
| Dec               | 12    |