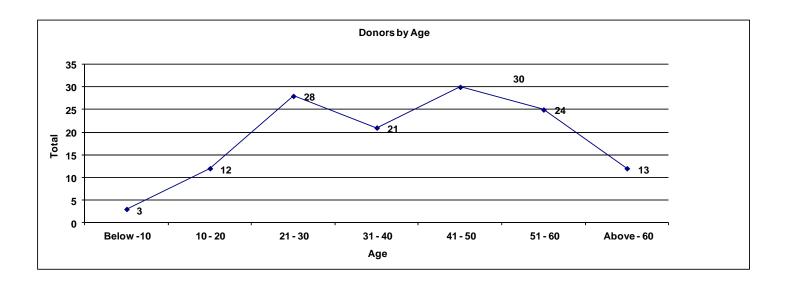

### **Age and Gender of Deceased Donors**

**Age** - The majority of deceased donors were in the younger age group of 21 to 40 years (38%).

If this was further split persons in the age group of 21-30 years contributed to 22% of the organs and the ones between 31 to 40 years contributed to 16% and the ones from 41 to 50 years contributed to 23% of the organs

Fig. 10A – Deceased Donation by Age

| Donors by Age | Total |
|---------------|-------|
| Below -10     | 3     |
| 10 - 20       | 12    |
| 21 - 30       | 28    |
| 31 - 40       | 21    |
| 41 - 50       | 30    |
| 51 - 60       | 24    |
| Above - 60    | 13    |