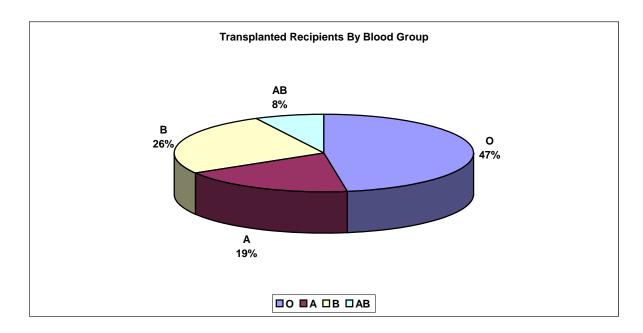

**Fig. 39A** 

**Fig. 40A** 

| Total Number of Transplanted Recipients By | Blood Group |
|--------------------------------------------|-------------|
| 0                                          | 174         |
| A                                          | 69          |
| В                                          | 95          |
| AB                                         | 28          |

### **Blood Group and Organ Donation**

'O' is the commonest blood group of donors followed by B and A blood group. AB donations are least. This co-rrelates with the fact that O is the commonest blood group followed by B and A in the Indian population.

Organ donors from blood group O were 48%, 25% were from B , 19% from A and 8% from AB.

In a study from 2001, the distribution of blood group of blood donors in Tamil Nadu - 39% belong to blood group of O, 33% to blood group B, 19% to A and 6% to AB. The other 5% belonged to A2 or A2B groups\*(1).