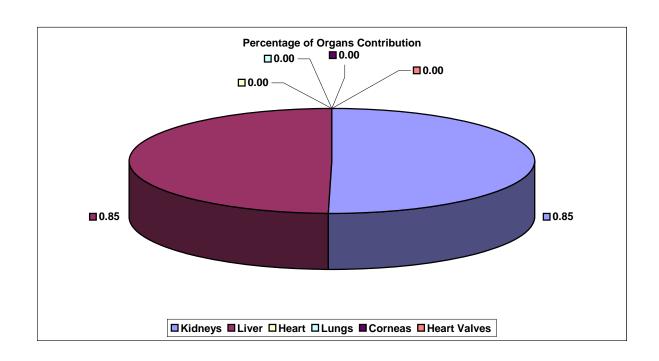

## Dr. Mehta's Hospital

**Fig. 14A** 

| Organs Generated |   | In house | Shared with Others | Received from Others |
|------------------|---|----------|--------------------|----------------------|
| Donor            | 1 |          |                    |                      |
| Kidneys          | 2 | 0        | 2                  | 0                    |
| Liver            | 1 | 0        | 1                  | 0                    |
| Heart            | 0 | 0        | 0                  | 0                    |
| Lungs            | 0 | 0        | 0                  | 0                    |
| Corneas          | 2 | 0        | 2                  | 0                    |
| Heart Valves     | 0 | 0        | 0                  | 0                    |

Fig. 14B

Percentage of Organs Contributed

| Kidneys      | 0.85 |
|--------------|------|
| Liver        | 0.85 |
| Heart        | 0.00 |
| Lungs        | 0.00 |
| Corneas      | 1.12 |
| Heart Valves | 0.00 |