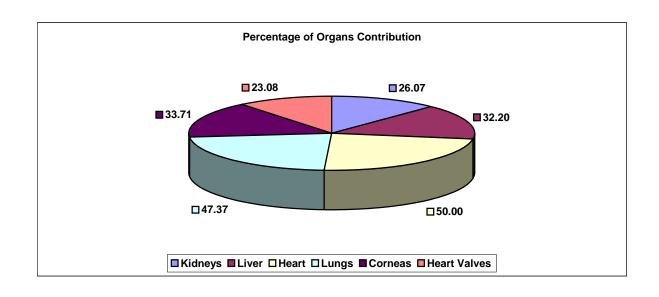

## **Apollo Hospital**

**Fig. 12A** 

| Organs Ge    | enerated | In house | Shared with Others | Received from Others |
|--------------|----------|----------|--------------------|----------------------|
| Donor        | 39       |          |                    |                      |
| Kidneys      | 61       | 31       | 30                 | 3                    |
| Liver        | 38       | 37       | 1                  | 19                   |
| Heart        | 8        | 4        | 4                  | 0                    |
| Lungs        | 10       | 9        | 1                  | 0                    |
| Corneas      | 62       | 0        | 62                 | 0                    |
| Heart Valves | 22       | 0        | 22                 | 0                    |

Fig. 12B

Percentage of Organs Contributed

| Kidneys      | 26.07 |
|--------------|-------|
| Liver        | 32.20 |
| Heart        | 50.00 |
| Lungs        | 50.00 |
| Corneas      | 34.44 |
| Heart Valves | 22.00 |