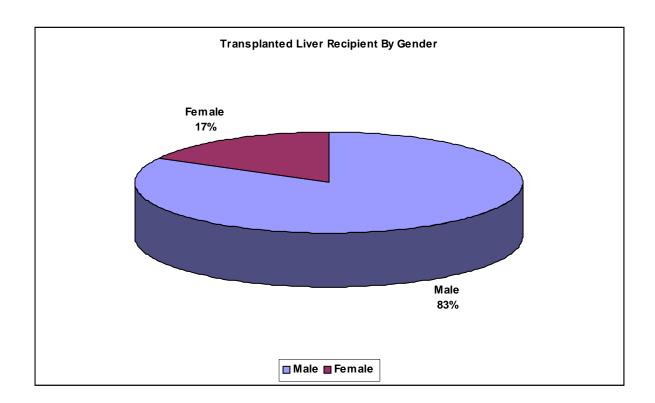

# Organ – Liver

**Fig. 45A** 

| Total Number of Liver Transplants Performed: 118 |    |  |  |
|--------------------------------------------------|----|--|--|
| 5 Split Liver Transplants Included               |    |  |  |
| Transplanted Liver Recipient By Gender           |    |  |  |
| Male 98                                          |    |  |  |
| Female                                           | 20 |  |  |