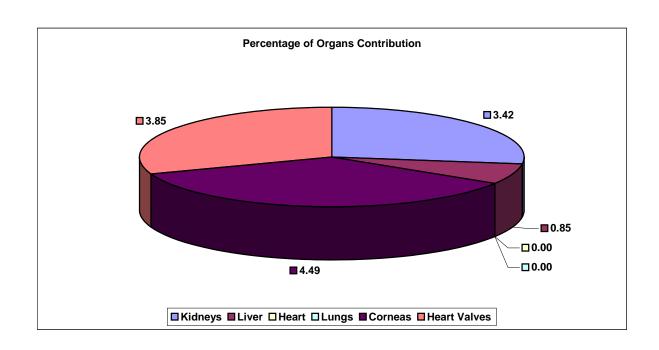

## **K.G Hospital**

**Fig. 22A** 

| Organs Ge    | enerated | In house | Shared with Others | Received from Others |
|--------------|----------|----------|--------------------|----------------------|
| Donor        | 5        |          |                    |                      |
| Kidneys      | 10       | 6        | 4                  | 0                    |
| Liver        | 4        | 0        | 4                  | 0                    |
| Heart        | 0        | 0        | 0                  | 0                    |
| Lungs        | 0        | 0        | 0                  | 0                    |
| Corneas      | 8        | 0        | 8                  | 0                    |
| Heart Valves | 6        | 0        | 6                  | 0                    |

Fig. 22B

Percentage of Organs Contributed

| Kidneys      | 4.27 |
|--------------|------|
| Liver        | 3.39 |
| Heart        | 0.00 |
| Lungs        | 0.00 |
| Corneas      | 4.49 |
| Heart Valves | 5.77 |