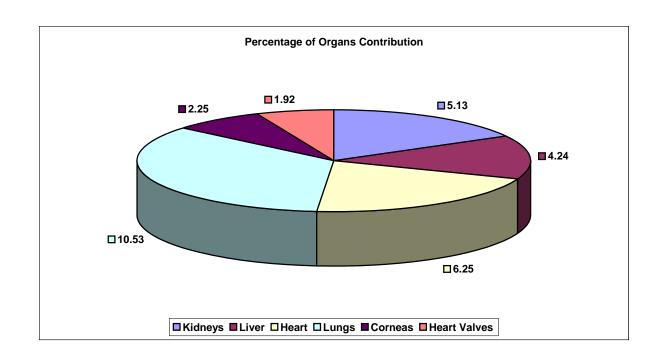

## Sri Ramachandra Medical College

**Fig. 19A** 

| Organs Generated |    | In house | Shared with Others | Received from Others |
|------------------|----|----------|--------------------|----------------------|
| Donor            | 6  |          |                    |                      |
| Kidneys          | 12 | 8        | 4                  | 2                    |
| Liver            | 5  | 0        | 5                  | 0                    |
| Heart            | 1  | 0        | 1                  | 0                    |
| Lungs            | 2  | 0        | 2                  | 0                    |
| Corneas          | 4  | 4        | 0                  | 0                    |
| Heart Valves     | 2  | 2        | 0                  | 0                    |

Fig. 19B

Percentage of Organs Contributed

| Kidneys      | 5.13  |
|--------------|-------|
| Liver        | 4.24  |
| Heart        | 6.25  |
| Lungs        | 10.53 |
| Corneas      | 2,25  |
| Heart Valves | 1.92  |