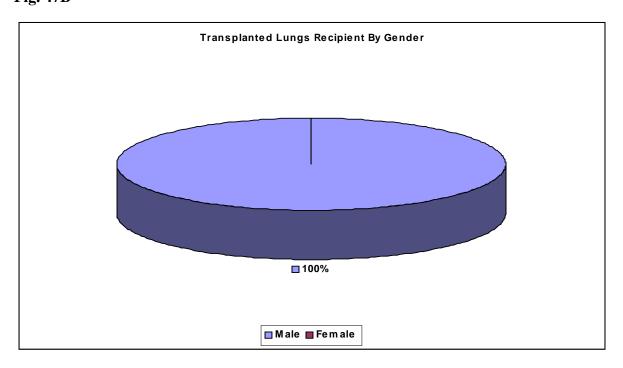

## Organ - Lungs

**Fig. 47A** 

| Total Number of Lungs Transplants allocated: 20 |    |  |
|-------------------------------------------------|----|--|
| 8 Double Lung Transplants Included              |    |  |
| Transplanted Lungs Recipient By Gender          |    |  |
| Male                                            | 12 |  |
| Female 0                                        |    |  |