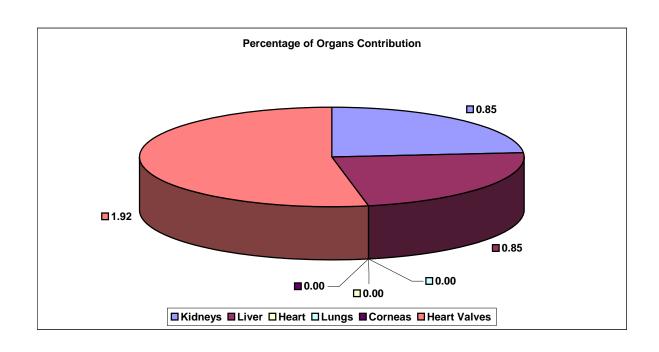

## Sri Ramachandra Medical College

**Fig. 19A** 

| Organs Generated |    | In house | Shared with Others | Received from Others |
|------------------|----|----------|--------------------|----------------------|
| Donor            | 6  |          |                    |                      |
| Kidneys          | 12 | 8        | 4                  | 2                    |
| Liver            | 5  | 0        | 5                  | 0                    |
| Heart            | 1  | 0        | 1                  | 0                    |
| Lungs            | 2  | 0        | 2                  | 0                    |
| Corneas          | 4  | 4        | 0                  | 0                    |
| Heart Valves     | 2  | 2        | 0                  | 0                    |

Fig. 19B

Percentage of Organs Contributed

| Kidneys      | 5.13  |
|--------------|-------|
| Liver        | 4.24  |
| Heart        | 6.25  |
| Lungs        | 10.53 |
| Corneas      | 2,25  |
| Heart Valves | 1.92  |