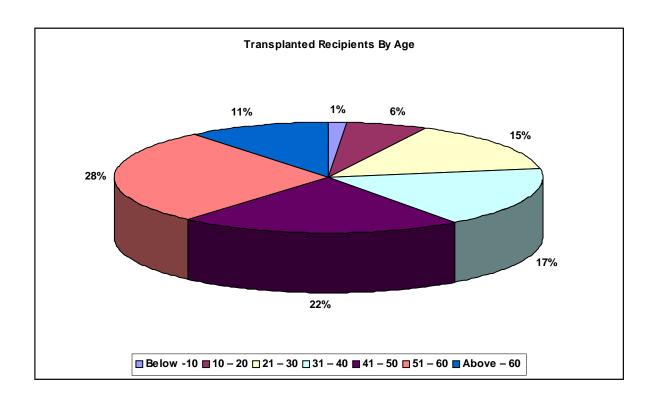

**Fig. 40B** 

**Fig. 40C** 

**Fig. 42A** 

| ed Recipients By Age |     |
|----------------------|-----|
| Below -10            | 5   |
| 10 – 20              | 22  |
| 21 – 30              | 55  |
| 31 – 40              | 64  |
| 41 – 50              | 79  |
| 51 – 60              | 101 |
| Above – 60           | 40  |