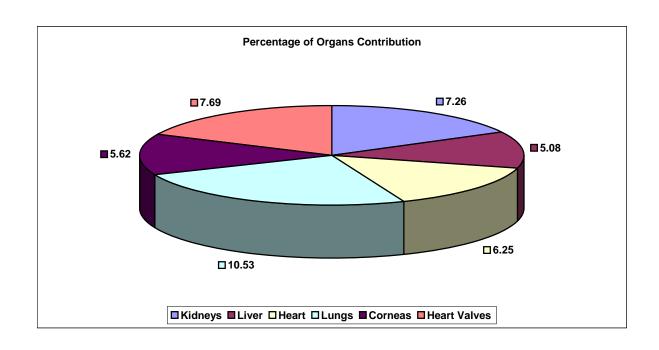

## **Stanley Medical College**

**Fig. 20A** 

| Organs Ge    | enerated | In house | Shared with Others | Received from Others |
|--------------|----------|----------|--------------------|----------------------|
| Donor        | 9        |          |                    |                      |
| Kidneys      | 17       | 4        | 13                 | 4                    |
| Liver        | 6        | 2        | 4                  | 3                    |
| Heart        | 1        | 0        | 1                  | 0                    |
| Lungs        | 2        | 0        | 2                  | 0                    |
| Corneas      | 10       | 0        | 10                 | 0                    |
| Heart Valves | 8        | 0        | 8                  | 0                    |

Fig. 20B

Percentage of Organs Contributed

| Kidneys      | 7.26  |
|--------------|-------|
| Liver        | 5.08  |
| Heart        | 6.25  |
| Lungs        | 10.53 |
| Corneas      | 5.62  |
| Heart Valves | 7.69  |