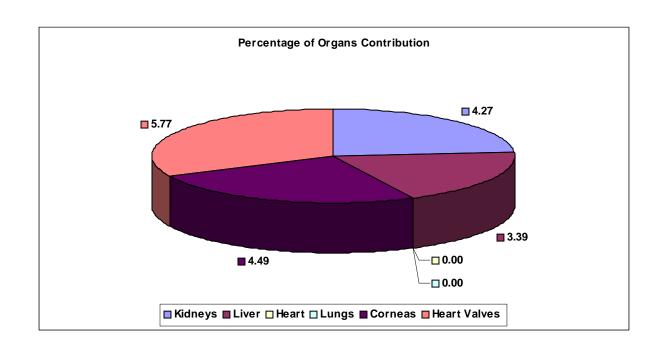

## **K.G Hospital**

**Fig. 22A** 

| Organs Ge    | enerated | In house | Shared with Others | Received from Others |
|--------------|----------|----------|--------------------|----------------------|
| Donor        | 5        |          |                    |                      |
| Kidneys      | 10       | 6        | 4                  | 0                    |
| Liver        | 4        | 0        | 4                  | 0                    |
| Heart        | 0        | 0        | 0                  | 0                    |
| Lungs        | 0        | 0        | 0                  | 0                    |
| Corneas      | 8        | 0        | 8                  | 0                    |
| Heart Valves | 6        | 0        | 6                  | 0                    |

Fig. 22B

Percentage of Organs Contributed

| Kidneys      | 4.27 |
|--------------|------|
| Liver        | 3.39 |
| Heart        | 0.00 |
| Lungs        | 0.00 |
| Corneas      | 4.49 |
| Heart Valves | 5.77 |