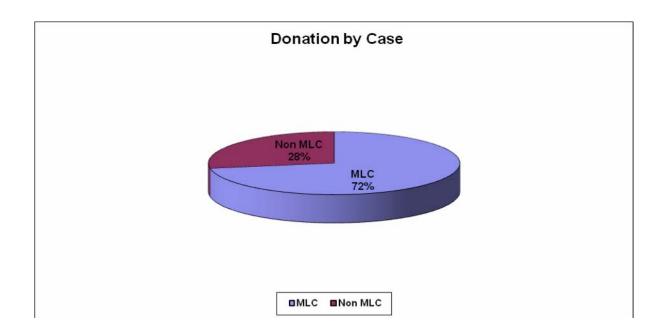

### Medico-legal Vs Non medico-legal Deceased Donors

The majority of deceased donations in the programme came from medico-legal cases (65%). Out of the 130 deceased donors from Tamil Nadu, 84 were medico-legal cases, mostly involving Road Traffic Accidents.

This is true for all the zones. However, in the North zone, 70% of the donors (65 of 93) came from Medico-legal cases, mostly road traffic accidents.

There were 15,563 fatalities in Road Traffic Accidents in Tamil Nadu in 2013. This indicates that 0.53 % of our fatal RTA gets converted to potential organ donors\*(1)(2).

Fig. 5D

Fig. 6A – Deceased Donation by Blood Group

| 0  | 63 |
|----|----|
| A  | 25 |
| В  | 33 |
| AB | 9  |

Fig. 6B

Fig. 7A – Deceased Donation by Case (medico-legal/non medico-legal)

| Donation by type of case        | Total |
|---------------------------------|-------|
| MLC (medico-legal case)         | 94    |
| Non MLC (non medico-legal case) | 36    |