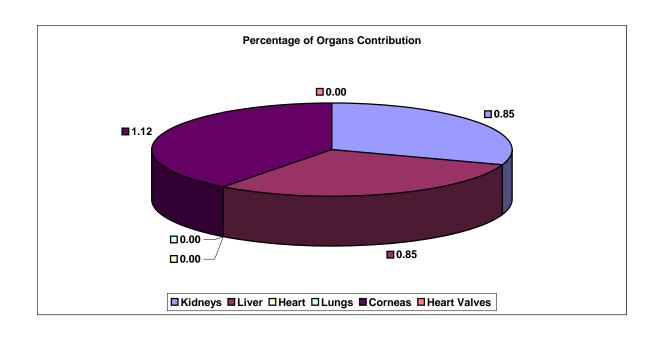

## Dr. Mehta's Hospital

**Fig. 14A** 

| Organs Generated |   | In house | Shared with Others | Received from Others |
|------------------|---|----------|--------------------|----------------------|
| Donor            | 1 |          |                    |                      |
| Kidneys          | 2 | 0        | 2                  | 0                    |
| Liver            | 1 | 0        | 1                  | 0                    |
| Heart            | 0 | 0        | 0                  | 0                    |
| Lungs            | 0 | 0        | 0                  | 0                    |
| Corneas          | 2 | 0        | 2                  | 0                    |
| Heart Valves     | 0 | 0        | 0                  | 0                    |

Fig. 14B

Percentage of Organs Contributed

| Kidneys      | 0.85 |
|--------------|------|
| Liver        | 0.85 |
| Heart        | 0.00 |
| Lungs        | 0.00 |
| Corneas      | 1.12 |
| Heart Valves | 0.00 |