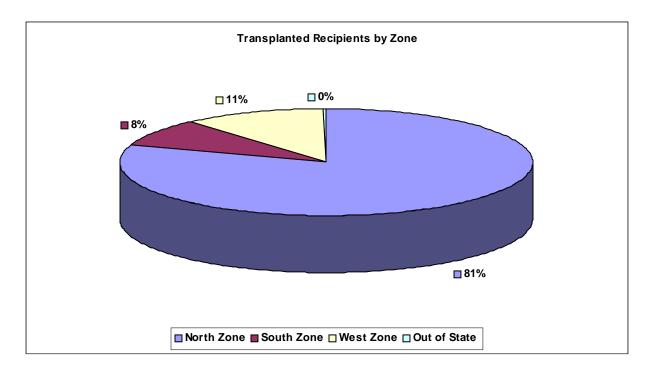

**Fig. 42B** 

**Fig. 43A** 

| ed Recipients by Zone |     |
|-----------------------|-----|
| North Zone            | 295 |
| <b>South Zone</b>     | 30  |
| West Zone             | 41  |
| Out of State          | 1   |