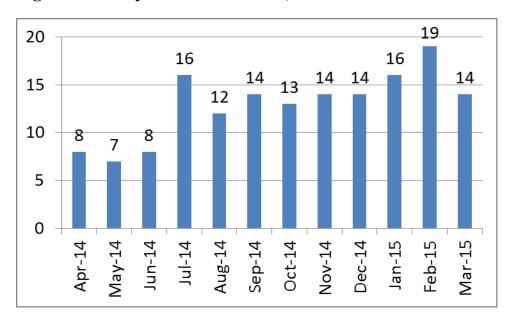

|
| 2012-13 | 76                     |
| 2013-14 | 141                    |
| 2014-15 | 155                    |

<sup>\*</sup>For six months.

Fig. 1 - Yearly Deceased Donors, Tamil Nadu



Fig. 2 - Month wise Deceased Donors, Tamil Nadu (Oct 2008 to Mar 2015)



(Straight line represents long term trend. Dotted line shows twelve monthly moving average.)

Month wise donation during the year shows the following picture:

Table 4. Deceased Donors, 2014 -15 – Month wise

| Month  | Donors |
|--------|--------|
| Apr-14 | 8      |
| May-14 | 7      |
| Jun-14 | 8      |
| Jul-14 | 16     |
| Aug-14 | 12     |
| Sep-14 | 14     |
| Oct-14 | 13     |
| Nov-14 | 14     |
| Dec-14 | 14     |
| Jan-15 | 16     |
| Feb-15 | 19     |
| Mar-15 | 14     |

Fig. 3 - Monthly Deceased Donors, 2014 -15



February 2015 saw 19 donors, highest for a month from the time the programme started in September 2008. The second half of the year saw 90 donors, a 38% increase over the first half.

Donors were predominantly male - 77% - as has been the case in all the years.

**Table 5. Donors by Gender** 

| Donors by Gender | Total |
|------------------|-------|
| Male             | 120   |
| Female           | 35    |

Fig. 4 - Donors by Gender



Age wise distribution of donors shows that most donors are in the prime working age of 21 to 50 - 61% of total donors. This is because a majority of them become deceased donors due to road traffic accident.

**Table 6. Donors by Age Group** 

| Age in years | Donors |
|--------------|--------|
| 10 - 20      | 13     |
| 21 - 30      | 35     |
| 31 - 40