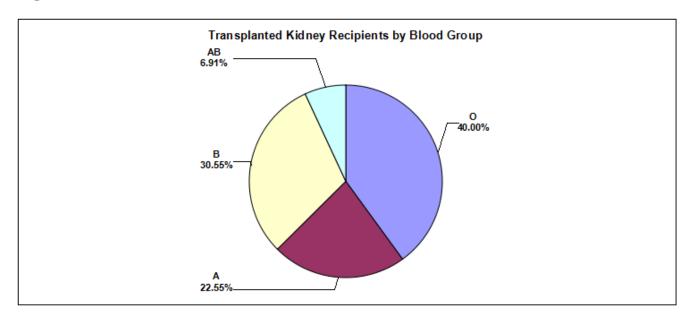

47** 



# Organ - Kidneys

Table 27.

| Transplanted Kidney Recipients by Gender |           |
|------------------------------------------|-----------|
| Gender                                   | Recipient |
| Male                                     | 182       |
| Female                                   | 93        |

**Fig.48** 



Table 28.

| Transplanted Kidney Recipients by Blood Group |           |
|-----------------------------------------------|-----------|
| Blood Group                                   | Recipient |
| 0                                             | 110       |
| A                                             | 62        |
| В                                             | 84        |
| AB                                            | 19        |

**Fig. 49** 



Table 29.

| Transplanted Kidney Recipients by Zone |           |
|----------------------------------------|-----------|
| Zone                                   | Recipient |
| North Zone                             | 172       |
| South Zone                             | 17        |
| West Zone                              | 85        |
| Out Station                            | 01        |

**Fig. 50** 



Table 30.

| Transplanted Kidney Recipients by Age |           |
|---------------------------------------|-----------|
| Age                                   | Recipient |
| Below -10                             | 01        |
| 10 - 20                               | 9         |
| 21 - 30                               | 37        |
| 31 - 40                               | 69