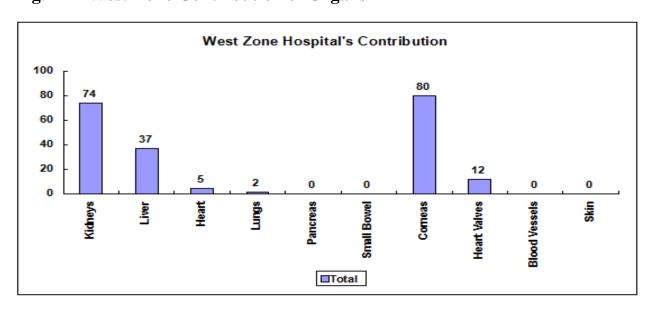

| 185     | 172          | 74      | 85           | 16         | 17           |  |
| Liver       | 104     | 116          | 37      | 30           | 6          |              |  |
| Heart       | 44      | 49           | 5       | 3            |            |              |  |
| Lungs       | 17      | 21           | 2       | 2            |            |              |  |
| Pancreas    | 3       | 3            |         |              |            |              |  |
| Small Bowel | 2       | 2            |         |              |            |              |  |

Of total organs donated, 1 Kidney and 1 Liver were shared with other States, while 3 Hearts and 4 Lungs were received from other States.

Fig. 11 – North Zone Contribution of Organs



Fig. 12 – West Zone Contribution of Organs



Fig. 13 – South Zone Contribution of Organs



Fig. 14 – Other State Contribution of Organs



#### **Donations and Transplantations by Hospitals**

A total of 21hospitals participated in contributing donors during the year, of whom 10 were from the North Zone, 6 from the West and 5 from the South Zones.

Fig. 15 - Donors by Zones



Donors contributed by and organs transplanted in different hospitals from the beginning of the Programme in October 2008, are given below. This shows that just one of them - Apollo, Chennai – accounted for a third of total Donors and three of them, including Rajiv Gandhi Government General and Global Hospitals, account for 58% of total donors.

Similar patterns are seen in organs transplanted in different hospitals. While Kidney transplant is widely done, ju