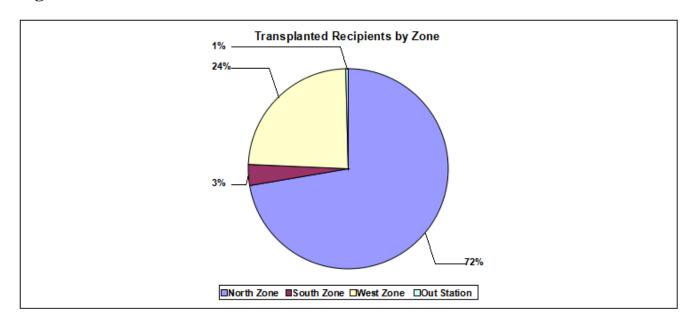

| Recipient |
|--------|-----------|
| Male   | 363       |
| Female | 139       |

Fig. 41



**Fig. 42** 



Table 24.

| Blood Group | Recipient |
|-------------|-----------|
| 0           | 178       |
| A           | 128       |
| В           | 155       |
| AB          | 041       |

Fig. 43



**Fig. 44** 



**Fig. 45** 



Table 25.

| Age        | Recipient |
|------------|-----------|
| Below -10  | 05        |
| 10 - 20    | 21        |
| 21 - 30    | 52        |
| 31 - 40    | 114       |
| 41 - 50    | 129       |
| 51 - 60    | 121       |
| Above - 60 | 60        |

**Fig. 46** 



Table 26.

| Zone        | Recipient |
|-------------|-----------|
| North Zone  | 363       |
| South Zone  | 17        |
| West Zone   | 120       |
| Out Station | 02        |

**Fig. 47** 



# Organ - Kidneys

Table 27.

| Transplanted Kidney Recipients by Gender |           |
|------------------------------------------|-----------|
| Gender                                   | Recipient |
| Male                                     | 182       |
| Female                                   | 93        |

**Fig.48** 



Table 28.

| Transplanted Kidney Recipients by Blood Group |           |
|-----------------------------------------------|-----------|
| Blood Group                                   | Recipient |
| 0                                             | 110       |
| A                                             | 62        |
| В                                             | 84        |
| AB                                            | 19        |

**Fig. 49** 



Table