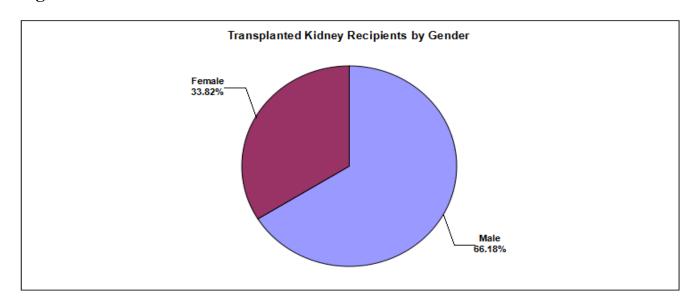

Table 25.

| Age        | Recipient |
|------------|-----------|
| Below -10  | 05        |
| 10 - 20    | 21        |
| 21 - 30    | 52        |
| 31 - 40    | 114       |
| 41 - 50    | 129       |
| 51 - 60    | 121       |
| Above - 60 | 60        |

**Fig. 46** 



Table 26.

| Zone        | Recipient |
|-------------|-----------|
| North Zone  | 363       |
| South Zone  | 17        |
| West Zone   | 120       |
| Out Station | 02        |

**Fig. 47** 



# Organ - Kidneys

Table 27.

| Transplanted Kidney Recipients by Gender |           |
|------------------------------------------|-----------|
| Gender                                   | Recipient |
| Male                                     | 182       |
| Female                                   | 93        |

**Fig.48** 



Table 28.

| Transplanted Kidney Recipients by Blood Group |           |
|-----------------------------------------------|-----------|
| Blood Group                                   | Recipient |
| 0                                             | 110       |
| A                                             | 62        |
| В                                             | 84        |
| AB                                            | 19        |

**Fig. 49** 



Table 29.

| Transplanted Kidney Recipients by Zone |           |
|----------------------------------------|-----------|
| Zone                                   | Recipient |
| North Zone                             | 172       |
| South Zone                             | 17        |
| West Zone                              | 85