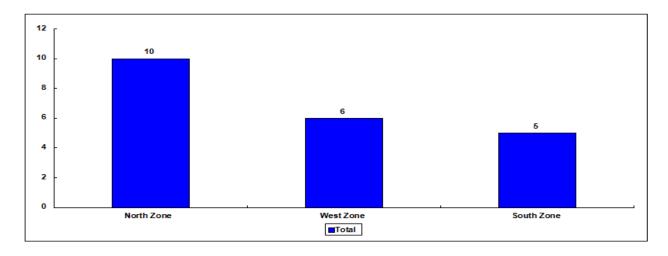

|            |              |  |
| Pancreas    | 3       | 3            |         |              |            |              |  |
| Small Bowel | 2       | 2            |         |              |            |              |  |

Of total organs donated, 1 Kidney and 1 Liver were shared with other States, while 3 Hearts and 4 Lungs were received from other States.

Fig. 11 – North Zone Contribution of Organs



Fig. 12 – West Zone Contribution of Organs



Fig. 13 – South Zone Contribution of Organs



Fig. 14 – Other State Contribution of Organs



#### **Donations and Transplantations by Hospitals**

A total of 21hospitals participated in contributing donors during the year, of whom 10 were from the North Zone, 6 from the West and 5 from the South Zones.

Fig. 15 - Donors by Zones



Donors contributed by and organs transplanted in different hospitals from the beginning of the Programme in October 2008, are given below. This shows that just one of them - Apollo, Chennai – accounted for a third of total Donors and three of them, including Rajiv Gandhi Government General and Global Hospitals, account for 58% of total donors.

Similar patterns are seen in organs transplanted in different hospitals. While Kidney transplant is widely done, just two hospitals – Apollo and Global – account for close to 70% of all Liver transplants. Heart and Lung transplants are done by just a few hospitals.

# Hospital wise Donors and Transplantations done, Tamil Nadu - October 2008 to March 2015

Table 11.

|                              | DONORS | KIDNEY | LIVER | HEART | LUNG | PANCREAS