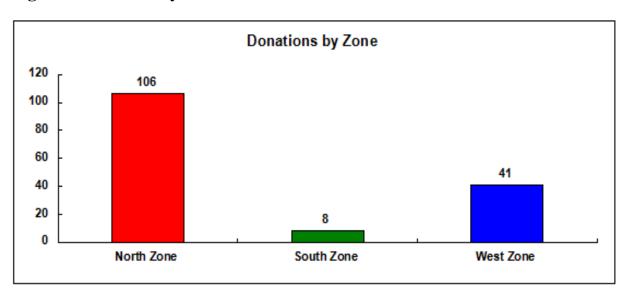

s | North Zone | South Zone | West Zone |
|--------|------------|------------|-----------|
| Apr-14 | 6          |            | 2         |
| May-14 | 6          | 1          |           |
| Jun-14 | 6          |            | 2         |
| Jul-14 | 11         | 1          | 4         |
| Aug-14 | 9          |            | 3         |
| Sep-14 | 10         |            | 4         |
| Oct-14 | 12         |            | 1         |
| Nov-14 | 8          | 1          | 5         |
| Dec-14 | 10         | 1          | 3         |
| Jan-15 | 10         |            | 6         |
| Feb-15 | 11         |            | 8         |
| Mar-15 | 7          | 4          | 3         |
| Total  | 106        | 8          | 41        |

TRANSTAN: Annual Report (Apr 14 – Mar 15)

Fig. 9 – Donations by Zone



Fig. 10 - Percentage of Donations by Zone



Organs donated in a zone get offered to hospitals in that zone first, before being offered to hospitals in other zones. Organs donated as well as those transplanted in the different zones shows the following trend. It shows that West and South Zones gained Kidneys from the North Zone, but the opposite was the trend with other organs. This is because of limited number of hospitals having facility for transplantation other than Kidney in the West and South Zones.

Table 10. Zone wise organs donated and transplanted

|             | Noi     | th Zone      | We      | st Zone      | South Zone |              |  |
|-------------|---------|--------------|---------|--------------|------------|--------------|--|
|             | Donated | Transplanted