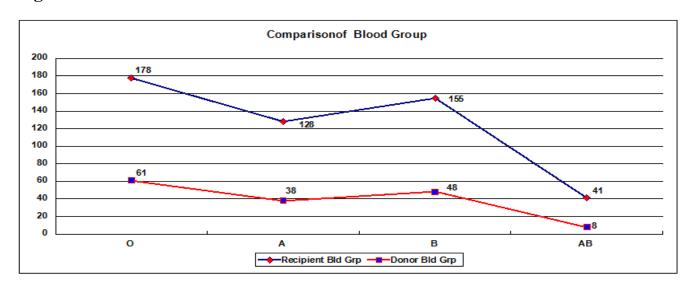

11       |

## <u>Tissue – Blood vessels</u>

#### **North Zone**

Table 22.

| Hospital | Received |
|----------|----------|
| Global   | 01       |
| Total    | 01       |

# **Transplanted Organ Recipient Data**

Statistical data relating to organ transplant recipients in Tamil Nadu is tabulated below in various categories – gender, blood group, age, and zone. In addition, organ-wise analysis (kidney, liver, heart, lung) is also provided.

Table 23.

| Gender | Recipient |
|--------|-----------|
| Male   | 363       |
| Female | 139       |

Fig. 41



**Fig. 42** 



Table 24.

| Blood Group | Recipient |
|-------------|-----------|
| 0           | 178       |
| A           | 128       |
| В           | 155       |
| AB          | 041       |

Fig. 43



**Fig. 44** 



**Fig. 45** 



Table 25.

| Age        | Recipient |
|------------|-----------|
| Below -10  | 05        |
| 10 - 20    | 21        |
| 21 - 30    | 52        |
| 31 - 40    | 114       |
| 41 - 50    | 129       |
| 51 - 60    | 121       |
| Above - 60 | 60        |

**Fig. 46** 



Table 26.

| Zone        | Recipient |
|-------------|-----------|
| North Zone  | 363       |
| South Zone  | 17        |
| West Zone   | 120       |
| Out Station | 02        |

**Fig. 47** 



# Organ - Kidneys

Table 27.

| Transplanted Kidney Recipients by Gender |           |
|------------------------------------------|-----------|
| Gender                                   | Recipient |
| Male                                     | 182       |
| Female                                   | 93        |

**Fig.48**