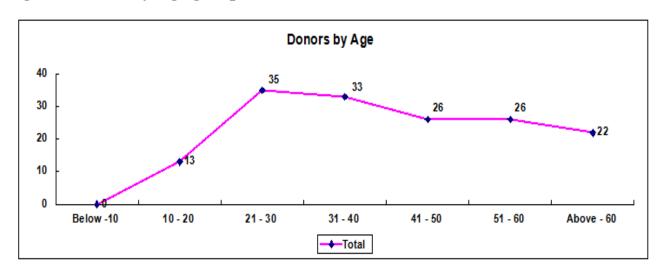

e first half.

Donors were predominantly male - 77% - as has been the case in all the years.

**Table 5. Donors by Gender** 

| Donors by Gender | Total |
|------------------|-------|
| Male             | 120   |
| Female           | 35    |

Fig. 4 - Donors by Gender



Age wise distribution of donors shows that most donors are in the prime working age of 21 to 50 - 61% of total donors. This is because a majority of them become deceased donors due to road traffic accident.

**Table 6. Donors by Age Group** 

| Age in years | Donors |
|--------------|--------|
| 10 - 20      | 13     |
| 21 - 30      | 35     |
| 31 - 40      | 33     |
| 41 - 50      | 26     |
| 51 - 60      | 26     |
| Above - 60   | 22     |

Fig. 5 - Percentage of donors by Age group



Fig. 6 – Donors by Age group



Blood Group wise distribution of donors shows that 39% were of O Group, followed by B (31%), A (25%) and AB (5%) Groups. This is in broad alignment with the blood group distribution among the population of the country as a whole.

Table 7. Number of Donors by Blood Group

| Blood Group | Donors |
|-------------|--------|
| 0           | 61     |
| A           | 38     |
| В           | 48     |
| AB          | 8      |

Fig. 7 – Percentage of Donors by Blood Group



Autopsy and detailed Medico-legal procedures get involved when death happens due to an accident. Of the total 155 donations during the year, 115 (74%) involved medico-legal procedures. Of them, 99, or 86% of total medico-legal cases, were due to road traffic accidents.

About 15,190 people lost their lives in Road Traffic Ac