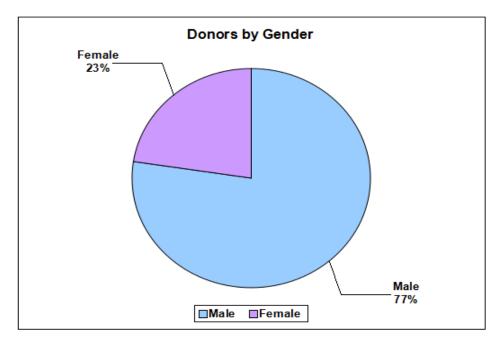

ed Donors, 2014 -15 – Month wise

| Month  | Donors |
|--------|--------|
| Apr-14 | 8      |
| May-14 | 7      |
| Jun-14 | 8      |
| Jul-14 | 16     |
| Aug-14 | 12     |
| Sep-14 | 14     |
| Oct-14 | 13     |
| Nov-14 | 14     |
| Dec-14 | 14     |
| Jan-15 | 16     |
| Feb-15 | 19     |
| Mar-15 | 14     |

Fig. 3 - Monthly Deceased Donors, 2014 -15



February 2015 saw 19 donors, highest for a month from the time the programme started in September 2008. The second half of the year saw 90 donors, a 38% increase over the first half.

Donors were predominantly male - 77% - as has been the case in all the years.

**Table 5. Donors by Gender** 

| Donors by Gender | Total |
|------------------|-------|
| Male             | 120   |
| Female           | 35    |

Fig. 4 - Donors by Gender



Age wise distribution of donors shows that most donors are in the prime working age of 21 to 50 - 61% of total donors. This is because a majority of them become deceased donors due to road traffic accident.

**Table 6. Donors by Age Group** 

| Age in years | Donors |
|--------------|--------|
| 10 - 20      | 13     |
| 21 - 30      | 35     |
| 31 - 40      | 33     |
| 41 - 50      | 26     |
| 51 - 60      | 26     |
| Above - 60   | 22     |

Fig. 5 - Percentage of donors by Age group



Fig. 6 – Donors by Age group



Blood Group wise distribution of donors shows that 39% were of O Group, followed by B (31%), A (25%) and AB (5%) Groups. This is in broad alignment with the blood group distribution among the population of the country as a whole.

Table 7. Number of Donors by Blood Gr