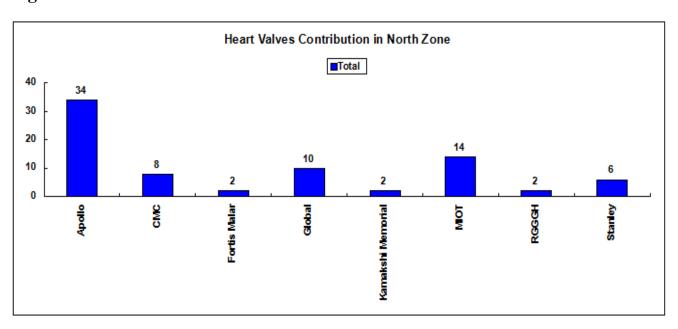

|   |                         |                             |  |
| Total           | 3                                   | 1                        | 1                          | 3                           | 2                                   | 1 | 1                       | 2                           |  |

#### North Zone

#### **Hospital wise Donors in North Zone**

**Fig. 16** 



**Fig. 17** 



#### **Kidneys Contribution in North Zone**

**Fig. 18** 



**Fig. 19** 



#### **Liver Contribution in North Zone**

**Fig. 20** 



**Fig. 21** 



#### **Heart Contribution in North Zone**

**Fig. 22** 



#### **Lungs Contribution in North Zone**

**Fig. 23** 



#### **Corneas Contribution in North Zone**

**Fig. 24** 



#### **Heart Valves Contribution in North Zone**

**Fig. 25** 



## West Zone

# Hospital wise Donors in West Zone

**Fig. 26** 



Fig. 27



TRANSTAN: Annual Report (Apr 14 – Mar 15)

# Kidneys Contribution in West Zone

Fig. 28



Fig. 29



## **Liver Contribution in West Zone**

**Fig. 30** 



**Fig. 31** 



## **Heart Contribution in West Zone**

**Fig. 32** 



#### **Corneas Contribution in West Zone**

**Fig. 33** 



# South Zone

# **Hospital wise Donors in South Zone**

**Fig. 34** 



Fig. 35



TRANSTAN: Annual Report (Apr 14 – Mar 15)

# **Kidneys Contribution in South Zone**

**Fig. 36** 



**Fig. 37** 



## **Liver Contribution in South Zone**

Fig. 38



## **Corneas Contribution in South Zone**

Fig. 39



TRANSTAN: Annual Report (Apr 14 – Mar 15)

## **Heart Valves Contribution in South Zone**

Fig. 40



# **Out Station**

Tab