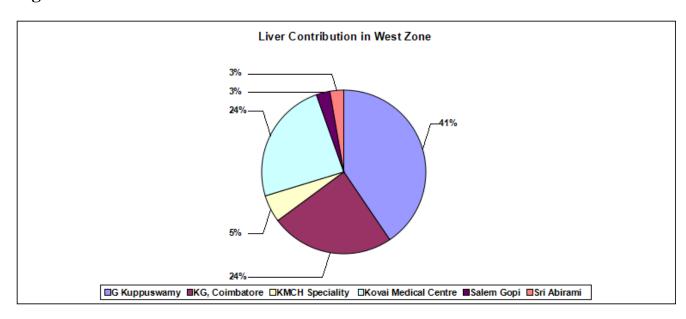

| 2                           |  |

#### North Zone

#### **Hospital wise Donors in North Zone**

**Fig. 16** 



**Fig. 17** 



#### **Kidneys Contribution in North Zone**

**Fig. 18** 



**Fig. 19** 



#### **Liver Contribution in North Zone**

**Fig. 20** 



**Fig. 21** 



#### **Heart Contribution in North Zone**

**Fig. 22** 



#### **Lungs Contribution in North Zone**

**Fig. 23** 



#### **Corneas Contribution in North Zone**

**Fig. 24** 



#### **Heart Valves Contribution in North Zone**

**Fig. 25** 



## West Zone

# Hospital wise Donors in West Zone

**Fig. 26** 



Fig. 27



TRANSTAN: Annual Report (Apr 14 – Mar 15)

# Kidneys Contribution in West Zone

Fig. 28



Fig. 29



## **Liver Contribution in West Zone**

**Fig. 30** 



**Fig. 31** 



## **Heart Contribution in West Zone**

**Fig. 32** 



#### **Corneas Contribution in West Zone**

**Fig. 33** 



# South Zone

# **Hospital wise Donors in South Zone**

**Fig. 34** 



Fig. 35



TRANSTAN: Annual Report (Apr 14 – Mar 15)

# **Kidneys Contribution in South Zone**

**Fig. 36** 



**Fig. 37** 



## **Liver Contribution in South Zone**

Fig. 38



## **Corneas Contribution in South Zone**

Fig. 39



TRANSTAN: Annual Report (Apr 14 – Mar 15)

## **Heart Valves Contribution in South Zone**

Fig. 40



# **Out Station**

Table 16.

| Organ Donated | Shared with<br>Out Station | Received from Out Station |
|---------------|----------------------------|---------------------------|
| Kidney        | 1                          | 0                         |
| Liver         | 1