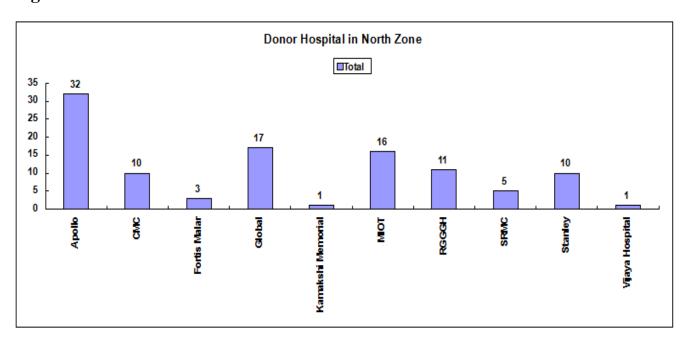

l     | 3                                   | 1                        | 1                          | 3                           | 2                                   | 1 | 1                       | 2                           |  |
|                 |                                     |                          |                            |                             |                                     |   |                         |                             |  |
| Total           | 3                                   | 1                        | 1                          | 3                           | 2                                   | 1 | 1                       | 2                           |  |

#### North Zone

#### **Hospital wise Donors in North Zone**

**Fig. 16** 



**Fig. 17** 



#### **Kidneys Contribution in North Zone**

**Fig. 18** 



**Fig. 19** 



#### **Liver Contribution in North Zone**

**Fig. 20** 



**Fig. 21** 



#### **Heart Contribution in North Zone**

**Fig. 22** 



#### **Lungs Contribution in North Zone**

**Fig. 23** 



#### **Corneas Contribution in North Zone**

**Fig. 24** 



#### **Heart Valves Contribution in North Zone**

**Fig. 25** 



## West Zone

# Hospital wise Donors in West Zone

**Fig. 26** 



Fig. 27



TRANSTAN: Annual Report (Apr 14 – Mar 15)

# Kidneys Contribution in West Zone

Fig. 28



Fig. 29



## **Liver Contribution in West Zone**

**Fig. 30** 



**Fig. 31** 



## **Heart Contribution in West Zone**

**Fig. 32** 



#### **Corneas Contribution in West Zone**

**Fig. 33** 



# South Zone

# *