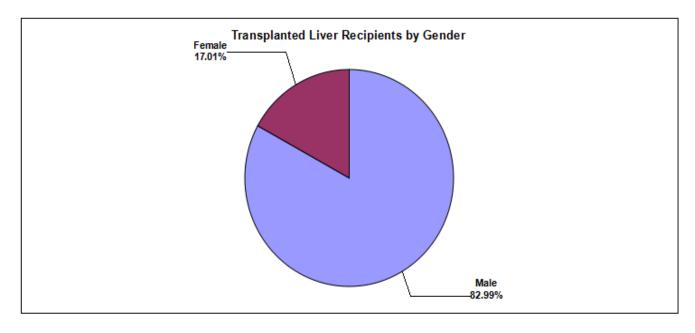

-------------------|-----------|
| Age                                   | Recipient |
| Below -10                             | 01        |
| 10 - 20                               | 9         |
| 21 - 30                               | 37        |
| 31 - 40                               | 69        |
| 41 - 50                               | 72        |
| 51 - 60                               | 60        |
| Above - 60                            | 27        |

**Fig. 51** 



# Organ – Liver

Table 31.

| Transplanted Liver Recipients by Gender |           |
|-----------------------------------------|-----------|
| Gender                                  | Recipient |
| Male                                    | 122       |
| Female                                  | 25        |

Fig. 52



Table 32

| Transplanted Liver Recipients by Blood Group |           |
|----------------------------------------------|-----------|
| Blood Group                                  | Recipient |
| 0                                            | 46        |
| A                                            | 42        |
| В                                            | 49        |
| AB                                           | 10        |

**Fig. 53** 



Table 33.

| Transplanted Liver Recipients by Zone |           |
|---------------------------------------|-----------|
| Zone                                  | Recipient |
| North Zone                            | 116       |
| South Zone                            | 0         |
| West Zone                             | 30        |
| Out Sta