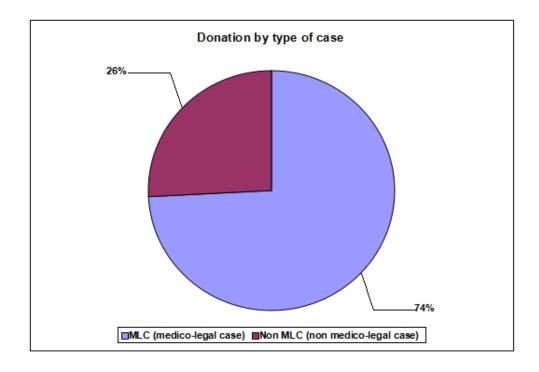

co-legal procedures. Of them, 99, or 86% of total medico-legal cases, were due to road traffic accidents.

About 15,190 people lost their lives in Road Traffic Accidents in the State in 2014, a 3% decrease over the 15,563 people killed in 2013. According to the State Transport Department Statistics, about 67250 accidents occurred in 2014, an increase of 2% over the previous year.\*(1)

Table 8. Deceased Donations that involve autopsy

| Medico - Legal or not           | Number of donations |
|---------------------------------|---------------------|
| MLC (medico-legal case)         | 115*                |
| Non MLC (non medico-legal case) | 40                  |

<sup>\* 99</sup> of these were due to road traffic accidents

Fig. 8 – Percentage of Medico-Legal procedure involved donations



<sup>\*</sup> Source -

<sup>1.</sup> http://timesofindia.indiatimes.com/city/chennai/Road-fatalities-in-Tamil-Nadu-drop-but-accidents-on-the-rise/articleshow/46403506.cms

#### **Zonal Data**

To ease organ distribution and minimize the time of ischemia of the organs, the state of Tamil Nadu has been divided into three zones as follows-

North Zone - Chennai, Kanchipuram, Tiruvallur and Vellore.

West Zone - Coimbatore, Erode and Salem,

South Zone - Trichy, Madurai, Thanjavur, Tirunelveli and Nagercoil

The pattern of North Zone, which has the largest number of transplant hospitals, contributing the largest number of Donors continued, with 106 of the total 155 donors contributed by it; the West and South Zones contributed 41 and 8 Donors respectively. West Zone has become far more acti