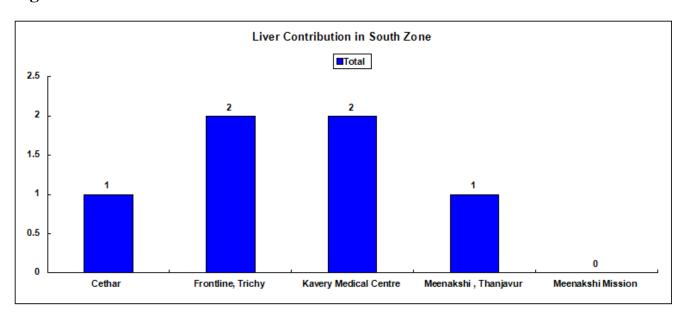

**Lungs Contribution in North Zone**

**Fig. 23** 



#### **Corneas Contribution in North Zone**

**Fig. 24** 



#### **Heart Valves Contribution in North Zone**

**Fig. 25** 



## West Zone

# Hospital wise Donors in West Zone

**Fig. 26** 



Fig. 27



TRANSTAN: Annual Report (Apr 14 – Mar 15)

# Kidneys Contribution in West Zone

Fig. 28



Fig. 29



## **Liver Contribution in West Zone**

**Fig. 30** 



**Fig. 31** 



## **Heart Contribution in West Zone**

**Fig. 32** 



#### **Corneas Contribution in West Zone**

**Fig. 33** 



# South Zone

# **Hospital wise Donors in South Zone**

**Fig. 34** 



Fig. 35



TRANSTAN: Annual Report (Apr 14 – Mar 15)

# **Kidneys Contribution in South Zone**

**Fig. 36** 



**Fig. 37** 



## **Liver Contribution in South Zone**

Fig. 38



## **Corneas Contribution in South Zone**

Fig. 39



TRANSTAN: Annual Report (Apr 14 – Mar 15)

## **Heart Valves Contribution in South Zone**

Fig. 40



# **Out Station**

Table 16.

| Organ Donated | Shared with<br>Out Station | Received from Out Station |
|---------------|----------------------------|---------------------------|
| Kidney        | 1                          | 0                         |
| Liver         | 1                          | 0                         |
| Heart         | 0                          | 3                         |
| Lung          | 0                          | 4                         |

# <u>Tissue – Cornea</u>

## **North Zone**

**Table 17.** 

| Hospital           | Received |
|--------------------|----------|
| Sankara Nethralaya | 84