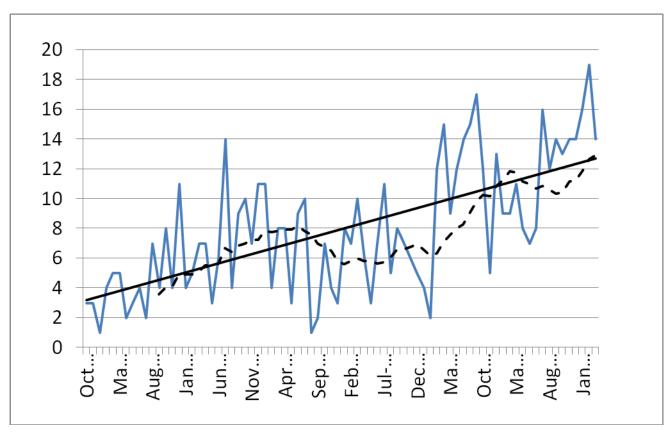

ar was a 11% increase over the previous year and amounts to 2.2 donors per million population per year. (Comparable figure for India is 0.26 for the year 2013.) The increasing trend in the number of Donors has been maintained, with the last two years seeing a big spurt.

Table 3. Yearly Deceased Donors, Tamil Nadu

| Year    | <b>Deceased Donors</b> |
|---------|------------------------|
| 2008-09 | 21*                    |
| 2009-10 | 61                     |
| 2010-11 | 94                     |
| 2011-12 | 72                     |
| 2012-13 | 76                     |
| 2013-14 | 141                    |
| 2014-15 | 155                    |

<sup>\*</sup>For six months.

Fig. 1 - Yearly Deceased Donors, Tamil Nadu



Fig. 2 - Month wise Deceased Donors, Tamil Nadu (Oct 2008 to Mar 2015)



(Straight line represents long term trend. Dotted line shows twelve monthly moving average.)

Month wise donation during the year shows the following picture:

Table 4. Deceased Donors, 2014 -15 – Month wise

| Month  | Donors |
|--------|--------|
| Apr-14 | 8      |
| May-14 | 7      |
| Jun-14 | 8      |
| Jul-14 | 16     |
| Aug-14 | 12     |
| Sep-14 | 14     |
| Oct-14 | 13     |
| Nov-14 | 14     |
| Dec-14 | 14     |
| Jan-15 | 16     |
| Feb-15 | 19     |
| Mar-15 | 14     |

Fig. 3 - Monthly Deceased Donors, 2014 -15



February 2015 saw 19 donors, highest for a month from the time the programme started in September 2008. The second half of the year saw 90 donors, a 38% increase over the first half.

Donors were predominantly male - 77% - as has been the case in all the years.