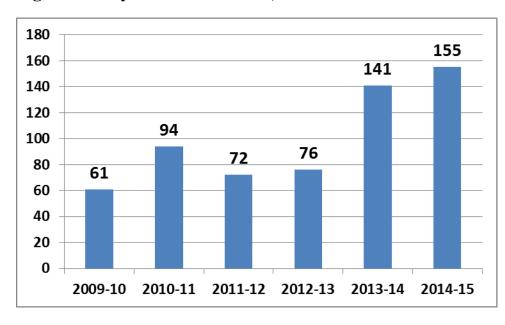

| - 03 |

#### **Donor Data**

155 donors this year was a 11% increase over the previous year and amounts to 2.2 donors per million population per year. (Comparable figure for India is 0.26 for the year 2013.) The increasing trend in the number of Donors has been maintained, with the last two years seeing a big spurt.

Table 3. Yearly Deceased Donors, Tamil Nadu

| Year    | <b>Deceased Donors</b> |
|---------|------------------------|
| 2008-09 | 21*                    |
| 2009-10 | 61                     |
| 2010-11 | 94                     |
| 2011-12 | 72                     |
| 2012-13 | 76                     |
| 2013-14 | 141                    |
| 2014-15 | 155                    |

<sup>\*</sup>For six months.

Fig. 1 - Yearly Deceased Donors, Tamil Nadu



Fig. 2 - Month wise Deceased Donors, Tamil Nadu (Oct 2008 to Mar 2015)



(Straight line represents long term trend. Dotted line shows twelve monthly moving average.)

Month wise donation during the year shows the following picture:

Table 4. Deceased Donors, 2014 -15 – Month wise

| Month  | Donors |
|--------|--------|
| Apr-14 | 8      |
| May-14 | 7      |
| Jun-14 | 8      |
| Jul-14 | 16     |
| Aug-14 | 12     |
| Sep-14 | 14     |
| Oct-14 | 13     |
| Nov-14 | 14     |
| Dec-14 | 14     |
| Jan-15 | 16     |
| Feb-15 | 19     |
| Mar-15 | 14     |

Fig. 3 - Monthly Deceased Donors, 2014 -15



February 2015 saw 19 donors, highest for a month from the time the programme started in September 2008. The second half of the year saw 90 donors, a 38% increase over the first half.

Dono