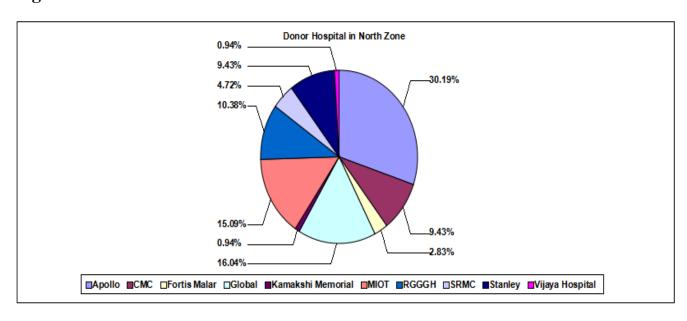

| 1                        | 1                          | 3                           | 2                                   | 1 | 1                       | 2                           |  |
|                 |                                     |                          |                            |                             |                                     |   |                         |                             |  |
| Total           | 3                                   | 1                        | 1                          | 3                           | 2                                   | 1 | 1                       | 2                           |  |

#### North Zone

#### **Hospital wise Donors in North Zone**

**Fig. 16** 



**Fig. 17** 



#### **Kidneys Contribution in North Zone**

**Fig. 18** 



**Fig. 19** 



#### **Liver Contribution in North Zone**

**Fig. 20** 



**Fig. 21** 



#### **Heart Contribution in North Zone**

**Fig. 22** 



#### **Lungs Contribution in North Zone**

**Fig. 23** 



#### **Corneas Contribution in North Zone**

**Fig. 24** 



#### **Heart Valves Contribution in North Zone**

**Fig. 25** 



## West Zone

# Hospital wise Donors in West Zone

**Fig. 26** 



Fig. 27



TRANSTAN: Annual Report (Apr 14 – Mar 15)

# Kidneys Contribution in West Zone

Fig. 28



Fig. 29



## **Liver Contribution in West Zone**

**Fig. 30** 



**Fig. 31** 



## **Heart Contribution in West Zone**

**Fig. 32** 



#### **Corneas Contribution in West Zone**

**Fig. 33** 



# South Zone

# **Hospital wise D