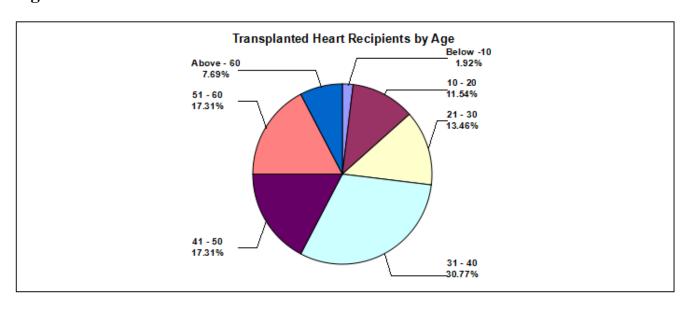

| Recipient |
| North Zone                            | 49        |
| South Zone                            | 0         |
| West Zone                             | 3         |
| Out Station                           | 0         |

Table 39.

| Transplanted Heart Recipients by Age |           |
|--------------------------------------|-----------|
| Age                                  | Recipient |
| Below -10                            | 1         |
| 10 - 20                              | 6         |
| 21 - 30                              | 7         |
| 31 - 40                              | 16        |
| 41 - 50                              | 9         |
| 51 - 60                              | 9         |
| Above - 60                           | 4         |

**Fig. 59** 



# Organ - Lungs

Table 40.

| Transplanted Lungs Recipients by Gender |           |
|-----------------------------------------|-----------|
| Gender                                  | Recipient |
| Male                                    | 15        |
| Female                                  | 8         |

**Fig. 60** 



Table 41.

| Transplanted Lungs Recipients by Blood Group |           |  |
|----------------------------------------------|-----------|--|
| Blood Group                                  | Recipient |  |
| 0                                            | 6         |  |
| A                                            | 8         |  |
| В                                            | 5         |  |
| AB                                           | 4         |  |

Fig. 61



Ta