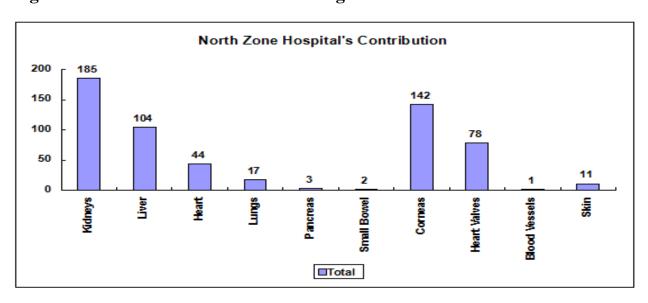

| 08         |              |  |
| Kidneys     | 185     | 172          | 74      | 85           | 16         | 17           |  |
| Liver       | 104     | 116          | 37      | 30           | 6          |              |  |
| Heart       | 44      | 49           | 5       | 3            |            |              |  |
| Lungs       | 17      | 21           | 2       | 2            |            |              |  |
| Pancreas    | 3       | 3            |         |              |            |              |  |
| Small Bowel | 2       | 2            |         |              |            |              |  |

Of total organs donated, 1 Kidney and 1 Liver were shared with other States, while 3 Hearts and 4 Lungs were received from other States.

Fig. 11 – North Zone Contribution of Organs



Fig. 12 – West Zone Contribution of Organs



Fig. 13 – South Zone Contribution of Organs



Fig. 14 – Other State Contribution of Organs



#### **Donations and Transplantations by Hospitals**

A total of 21hospitals participated in contributing donors during the year, of whom 10 were from the North Zone, 6 from the West and 5 from the South Zones.

Fig. 15 - Donors by Zones



Donors contributed by and organs transplanted in different hospitals from the beginning of the Programme in October 2008, are given below. This shows that just one of them - Apollo, Chennai – accounted for a third of total Donors and three of them, including Rajiv Gandhi Government General and Global Hospitals, account for 58% of total donors.

Similar patterns are seen in organs transplanted in different hospita