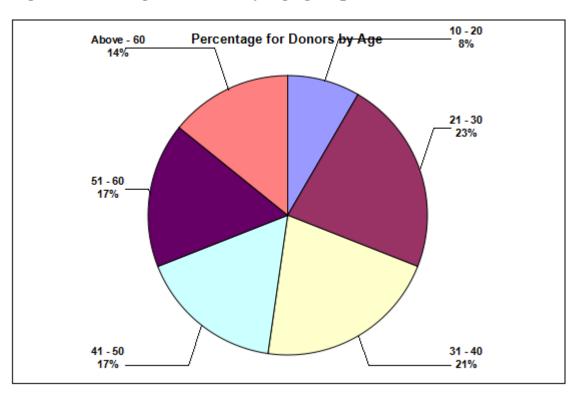

0 donors, a 38% increase over the first half.

Donors were predominantly male - 77% - as has been the case in all the years.

**Table 5. Donors by Gender** 

| Donors by Gender | Total |
|------------------|-------|
| Male             | 120   |
| Female           | 35    |

Fig. 4 - Donors by Gender



Age wise distribution of donors shows that most donors are in the prime working age of 21 to 50 - 61% of total donors. This is because a majority of them become deceased donors due to road traffic accident.

**Table 6. Donors by Age Group** 

| Age in years | Donors |
|--------------|--------|
| 10 - 20      | 13     |
| 21 - 30      | 35     |
| 31 - 40      | 33     |
| 41 - 50      | 26     |
| 51 - 60      | 26     |
| Above - 60   | 22     |

Fig. 5 - Percentage of donors by Age group



Fig. 6 – Donors by Age group



Blood Group wise distribution of donors shows that 39% were of O Group, followed by B (31%), A (25%) and AB (5%) Groups. This is in broad alignment with the blood group distribution among the population of the country as a whole.

Table 7. Number of Donors by Blood Group

| Blood Group | Donors |
|-------------|--------|
| 0           | 61     |
| A           | 38     |
| В           | 48     |
| AB          | 8      |

Fig. 7 – Percentage of Donors by Blood Group



Autopsy and detailed Medico-legal procedures get involved when death happens due to an accident. Of the total 155 donations during the year, 115 (74%) involved medico-legal procedures. Of them, 99, or 86% of total medico-legal cases, were due to road traffic accidents.

About 15,190 people los