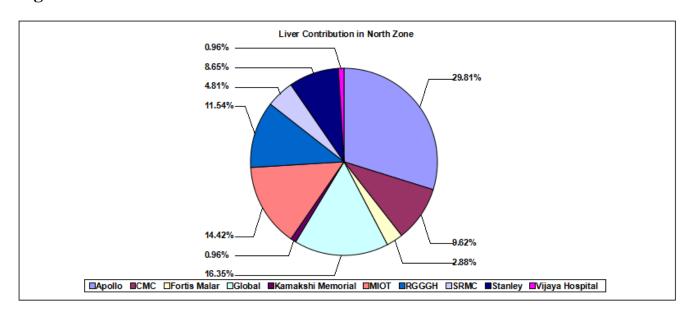

### **INDEX**

| Contents                                                  | Page |
|-----------------------------------------------------------|------|
| Map -Tamil Nadu Cadaver Transplant Programme in Zones     | 1    |
| List of Approved Hospitals                                | 3    |
| Deceased Organ Donation and Transplantation in Tamil Nadu | 11   |
| Donor Data                                                | 13   |
| Zonal Data                                                | 19   |
| Hospital wise Data                                        | 22   |
| Hospital wise Donation Charts                             | 28   |
| Tissue Recipient Hospitals                                | 40   |
| Organ Recipient Data                                      | 42   |