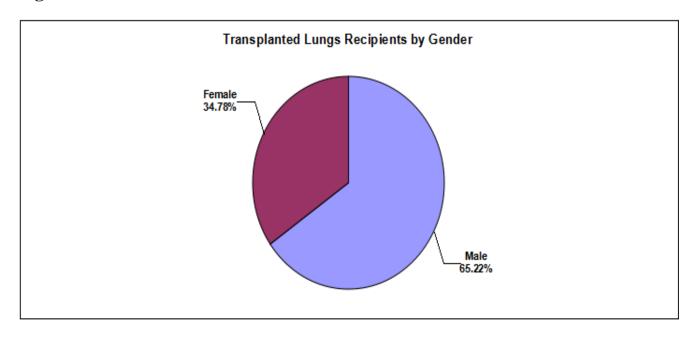

----------------------|-----------|
| Age                                  | Recipient |
| Below -10                            | 1         |
| 10 - 20                              | 6         |
| 21 - 30                              | 7         |
| 31 - 40                              | 16        |
| 41 - 50                              | 9         |
| 51 - 60                              | 9         |
| Above - 60                           | 4         |

**Fig. 59** 



# Organ - Lungs

Table 40.

| Transplanted Lungs Recipients by Gender |           |
|-----------------------------------------|-----------|
| Gender                                  | Recipient |
| Male                                    | 15        |
| Female                                  | 8         |

**Fig. 60** 



Table 41.

| Transplanted Lungs Recipients by Blood Group |           |  |
|----------------------------------------------|-----------|--|
| Blood Group                                  | Recipient |  |
| 0                                            | 6         |  |
| A                                            | 8         |  |
| В                                            | 5         |  |
| AB                                           | 4         |  |

Fig. 61



Table 42.

| Transplanted Lungs Recipients by Zone |           |  |
|---------------------------------------|-----------|--|
| Zone                                  | Recipient |  |
| North Zone                            | 21        |  |
| South Zone                            | 0         |  |
| West Zone