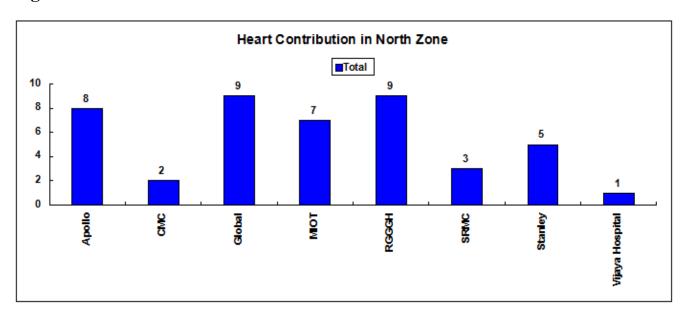

### **INDEX**

| Contents                                                  | Page |
|-----------------------------------------------------------|------|
| Map -Tamil Nadu Cadaver Transplant Programme in Zones     | 1    |
| List of Approved Hospitals                                | 3    |
| Deceased Organ Donation and Transplantation in Tamil Nadu | 11   |
| Donor Data                                                | 13   |
| Zonal Data                                                | 19   |
| Hospital wise Data                                        | 22   |
| Hospital wise Donation Charts                             | 28   |
| Tissue Recipient Hospitals                                | 40   |
| Organ Recipient Data                                      | 42   |