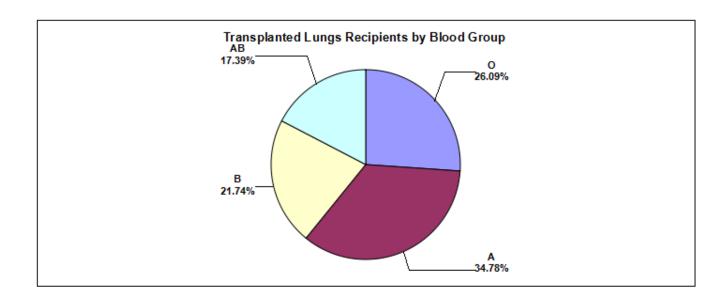

* 



# Organ - Lungs

Table 40.

| Transplanted Lungs Recipients by Gender |           |
|-----------------------------------------|-----------|
| Gender                                  | Recipient |
| Male                                    | 15        |
| Female                                  | 8         |

**Fig. 60** 



Table 41.

| Transplanted Lungs Recipients by Blood Group |           |  |
|----------------------------------------------|-----------|--|
| Blood Group                                  | Recipient |  |
| 0                                            | 6         |  |
| A                                            | 8         |  |
| В                                            | 5         |  |
| AB                                           | 4         |  |

Fig. 61



Table 42.

| Transplanted Lungs Recipients by Zone |           |  |
|---------------------------------------|-----------|--|
| Zone                                  | Recipient |  |
| North Zone                            | 21        |  |
| South Zone                            | 0         |  |
| West Zone                             | 2         |  |
| Out Station                           | 0         |  |

Table 43.

| Transplanted Lungs Recipients by Age |           |  |
|--------------------------------------|-----------|--|
| Age                                  | Recipient |  |
| Below -10                            | 0         |  |
| 10 - 20                              | 0         |  |
| 21 - 30                              | 4         |  |
| 31 - 40                              |