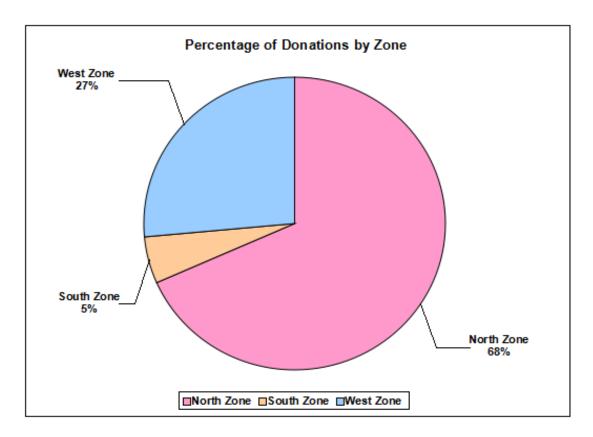

------|------------|------------|-----------|
| Apr-14 | 6          |            | 2         |
| May-14 | 6          | 1          |           |
| Jun-14 | 6          |            | 2         |
| Jul-14 | 11         | 1          | 4         |
| Aug-14 | 9          |            | 3         |
| Sep-14 | 10         |            | 4         |
| Oct-14 | 12         |            | 1         |
| Nov-14 | 8          | 1          | 5         |
| Dec-14 | 10         | 1          | 3         |
| Jan-15 | 10         |            | 6         |
| Feb-15 | 11         |            | 8         |
| Mar-15 | 7          | 4          | 3         |
| Total  | 106        | 8          | 41        |

TRANSTAN: Annual Report (Apr 14 – Mar 15)

Fig. 9 – Donations by Zone



Fig. 10 - Percentage of Donations by Zone



Organs donated in a zone get offered to hospitals in that zone first, before being offered to hospitals in other zones. Organs donated as well as those transplanted in the different zones shows the following trend. It shows that West and South Zones gained Kidneys from the North Zone, but the opposite was the trend with other organs. This is because of limited number of hospitals having facility for transplantation other than Kidney in the West and South Zones.

Table 10. Zone wise organs donated and transplanted

|             | Noi     | th Zone      | We      | st Zone      | South Zone |              |  |
|-------------|---------|--------------|---------|--------------|------------|--------------|--|
|             | Donated | Transplanted | Donated | Transplanted | Donated    | Trans