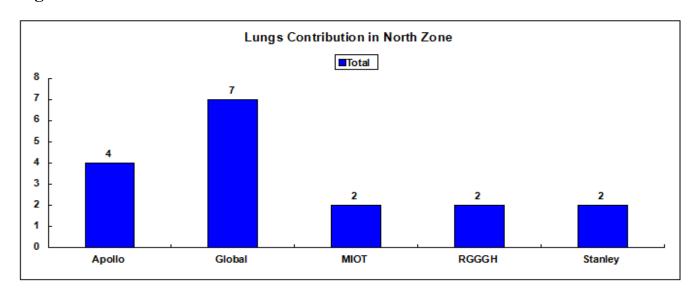

### **INDEX**

| Contents                                                  | Page |
|-----------------------------------------------------------|------|
| Map -Tamil Nadu Cadaver Transplant Programme in Zones     | 1    |
| List of Approved Hospitals                                | 3    |
| Deceased Organ Donation and Transplantation in Tamil Nadu | 11   |
| Donor Data                                                | 13   |
| Zonal Data                                                | 19   |
| Hospital wise Data                                        | 22   |
| Hospital wise Donation Charts                             | 28   |
| Tissue Recipient Hospitals                                | 40   |
| Organ Recipient Data                                      | 42   |