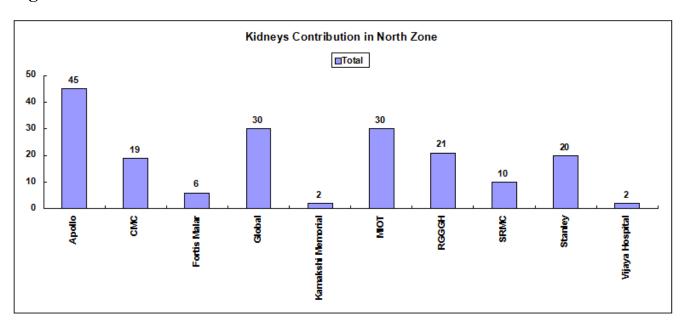

| 3                           | 2                                   | 1 | 1                       | 2                           |  |
|                 |                                     |                          |                            |                             |                                     |   |                         |                             |  |
| Total           | 3                                   | 1                        | 1                          | 3                           | 2                                   | 1 | 1                       | 2                           |  |

#### North Zone

#### **Hospital wise Donors in North Zone**

**Fig. 16** 



**Fig. 17** 



#### **Kidneys Contribution in North Zone**

**Fig. 18** 



**Fig. 19** 



#### **Liver Contribution in North Zone**

**Fig. 20** 



**Fig. 21** 



#### **Heart Contribution in North Zone**

**Fig. 22** 



#### **Lungs Contribution in North Zone**

**Fig. 23** 



#### **Corneas Contribution in North Zone**

**Fig. 24** 



#### **Heart Valves Contribution in North Zone**

**Fig. 25** 



## West Zone

# Hospital wise Donors in West Zone

**Fig. 26** 



Fig. 27



TRANSTAN: Annual Report (Apr 14 – Mar 15)

# Kidneys Contribution in West Zone

Fig. 28



Fig. 29



## **Liver Contribution in West Zone**

**Fig. 30** 



**Fig. 31** 



## **Heart Contribution in West Zone**

**Fig. 32** 



#### **Corneas Contribution in West Zone**

**Fig. 33** 



# South Zone

# **Hospital wise Donors in South Zone**

**Fig. 34** 



Fig. 35



TRANSTAN: A