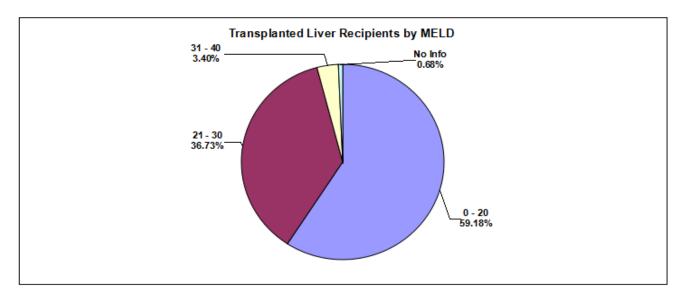

### **INDEX**

| Contents                                                  | Page |
|-----------------------------------------------------------|------|
| Map -Tamil Nadu Cadaver Transplant Programme in Zones     | 1    |
| List of Approved Hospitals                                | 3    |
| Deceased Organ Donation and Transplantation in Tamil Nadu | 11   |
| Donor Data                                                | 13   |
| Zonal Data                                                | 19   |
| Hospital wise Data                                        | 22   |
| Hospital wise Donation Charts                             | 28   |
| Tissue Recipient Hospitals                                | 40   |
| Organ Recipient Data                                      | 42   |