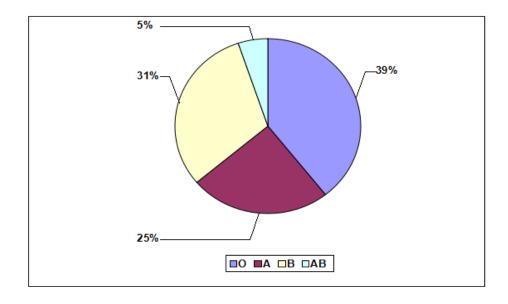

ident.

**Table 6. Donors by Age Group** 

| Age in years | Donors |
|--------------|--------|
| 10 - 20      | 13     |
| 21 - 30      | 35     |
| 31 - 40      | 33     |
| 41 - 50      | 26     |
| 51 - 60      | 26     |
| Above - 60   | 22     |

Fig. 5 - Percentage of donors by Age group



Fig. 6 – Donors by Age group



Blood Group wise distribution of donors shows that 39% were of O Group, followed by B (31%), A (25%) and AB (5%) Groups. This is in broad alignment with the blood group distribution among the population of the country as a whole.

Table 7. Number of Donors by Blood Group

| Blood Group | Donors |
|-------------|--------|
| 0           | 61     |
| A           | 38     |
| В           | 48     |
| AB          | 8      |

Fig. 7 – Percentage of Donors by Blood Group



Autopsy and detailed Medico-legal procedures get involved when death happens due to an accident. Of the total 155 donations during the year, 115 (74%) involved medico-legal procedures. Of them, 99, or 86% of total medico-legal cases, were due to road traffic accidents.

About 15,190 people lost their lives in Road Traffic Accidents in the State in 2014, a 3% decrease over the 15,563 people killed in 2013. According to the State Transport Department Statistics, about 67250 accidents occurred in 2014, an increase of 2% over the previous year.\*(1)

Table 8. Deceased Donations that involve autopsy

| Medico - Legal or not           | Number of donations |
|---------------------------------|---------------------|
| MLC (medico-legal case)         | 115*                |
| Non MLC (non medico