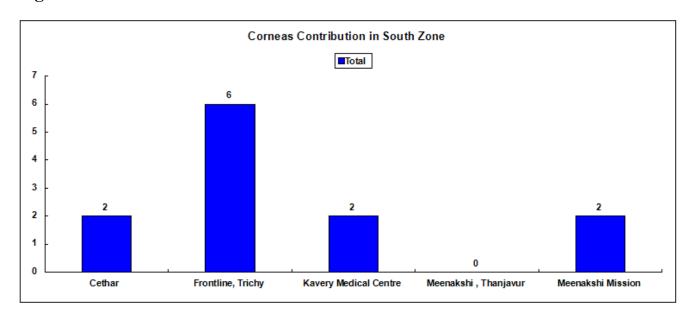

#### **Corneas Contribution in North Zone**

**Fig. 24** 



#### **Heart Valves Contribution in North Zone**

**Fig. 25** 



## West Zone

# Hospital wise Donors in West Zone

**Fig. 26** 



Fig. 27



TRANSTAN: Annual Report (Apr 14 – Mar 15)

# Kidneys Contribution in West Zone

Fig. 28



Fig. 29



## **Liver Contribution in West Zone**

**Fig. 30** 



**Fig. 31** 



## **Heart Contribution in West Zone**

**Fig. 32** 



#### **Corneas Contribution in West Zone**

**Fig. 33** 



# South Zone

# **Hospital wise Donors in South Zone**

**Fig. 34** 



Fig. 35



TRANSTAN: Annual Report (Apr 14 – Mar 15)

# **Kidneys Contribution in South Zone**

**Fig. 36** 



**Fig. 37** 



## **Liver Contribution in South Zone**

Fig. 38



## **Corneas Contribution in South Zone**

Fig. 39



TRANSTAN: Annual Report (Apr 14 – Mar 15)

## **Heart Valves Contribution in South Zone**

Fig. 40



# **Out Station**

Table 16.

| Organ Donated | Shared with<br>Out Station | Received from Out Station |
|---------------|----------------------------|---------------------------|
| Kidney        | 1                          | 0                         |
| Liver         | 1                          | 0                         |
| Heart         | 0                          | 3                         |
| Lung          | 0                          | 4                         |

# <u>Tissue – Cornea</u>

## **North Zone**

**Table 17.** 

| Hospital           | Received |
|--------------------|----------|
| Sankara Nethralaya | 84       |
| Govt Eye Hospital  | 30       |
| CMC Eye Bank