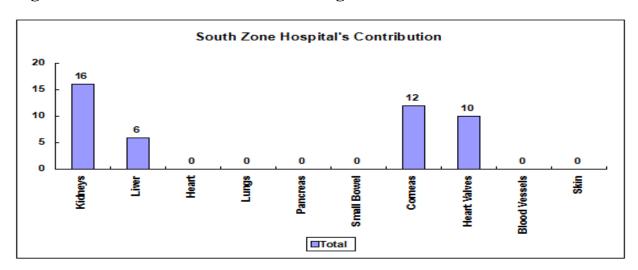

| 16         | 17           |  |
| Liver       | 104     | 116          | 37      | 30           | 6          |              |  |
| Heart       | 44      | 49           | 5       | 3            |            |              |  |
| Lungs       | 17      | 21           | 2       | 2            |            |              |  |
| Pancreas    | 3       | 3            |         |              |            |              |  |
| Small Bowel | 2       | 2            |         |              |            |              |  |

Of total organs donated, 1 Kidney and 1 Liver were shared with other States, while 3 Hearts and 4 Lungs were received from other States.

Fig. 11 – North Zone Contribution of Organs



Fig. 12 – West Zone Contribution of Organs



Fig. 13 – South Zone Contribution of Organs



Fig. 14 – Other State Contribution of Organs



#### **Donations and Transplantations by Hospitals**

A total of 21hospitals participated in contributing donors during the year, of whom 10 were from the North Zone, 6 from the West and 5 from the South Zones.

Fig. 15 - Donors by Zones



Donors contributed by and organs transplanted in different hospitals from the beginning of the Programme in October 2008, are given below. This shows that just one of them - Apollo, Chennai – accounted for a third of total Donors and three of them, including Rajiv Gandhi Government General and Global Hospitals, account for 58% of total donors.

Similar patterns are seen in organs transplanted in different hospitals. While Kidney transplant is widely done, just two hospitals – Apollo and Global – account