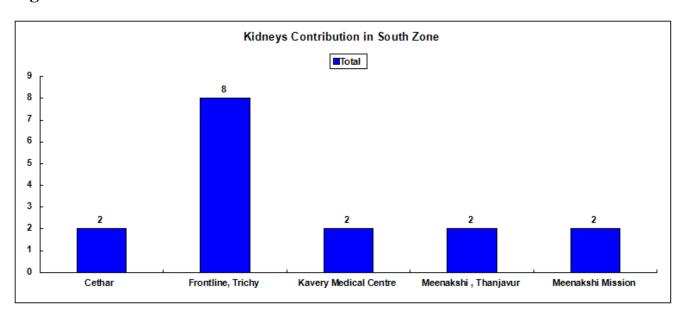

### **INDEX**

| Contents                                                  | Page |
|-----------------------------------------------------------|------|
| Map -Tamil Nadu Cadaver Transplant Programme in Zones     | 1    |
| List of Approved Hospitals                                | 3    |
| Deceased Organ Donation and Transplantation in Tamil Nadu | 11   |
| Donor Data                                                | 13   |
| Zonal Data                                                | 19   |
| Hospital wise Data                                        | 22   |
| Hospital wise Donation Charts                             | 28   |
| Tissue Recipient Hospitals                                | 40   |
| Organ Recipient Data                                      | 42   |