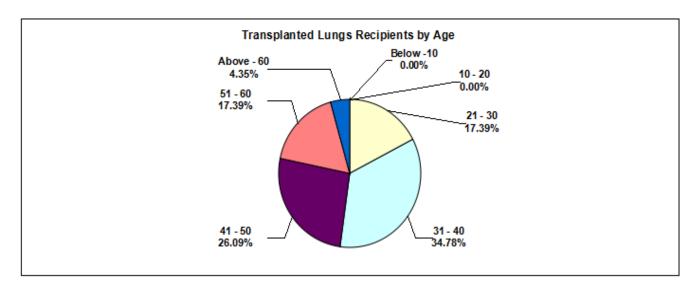

| 21        |  |
| South Zone                            | 0         |  |
| West Zone                             | 2         |  |
| Out Station                           | 0         |  |

Table 43.

| Transplanted Lungs Recipients by Age |           |  |
|--------------------------------------|-----------|--|
| Age                                  | Recipient |  |
| Below -10                            | 0         |  |
| 10 - 20                              | 0         |  |
| 21 - 30                              | 4         |  |
| 31 - 40                              | 8         |  |
| 41 - 50                              | 6         |  |
| 51 - 60                              | 4         |  |
| Above - 60                           | 1         |  |

**Fig. 62** 



TRANSPLANT AUTHORITY OF TAMIL NADU

165 A, Tower Block I, 6th Floor, [Next to Bone Bank],
Rajiv Gandhi Government General Hospital,
EVR Periyar Road,
Chennai – 600 003.

E - Mail : organstransplant@gmail.com

Phone : (91) 44 25363141

Website : http://www.dmrhs.org/