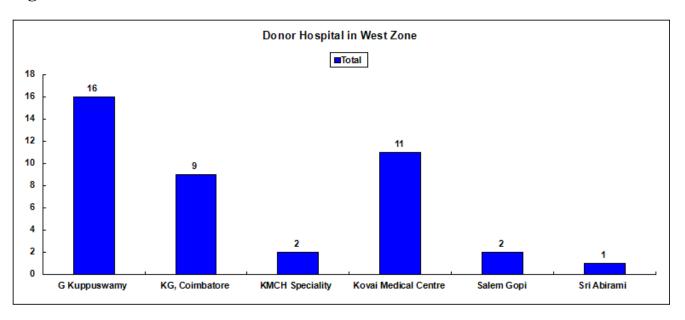

Total           | 3                                   | 1                        | 1                          | 3                           | 2                                   | 1 | 1                       | 2                           |  |

#### North Zone

#### **Hospital wise Donors in North Zone**

**Fig. 16** 



**Fig. 17** 



#### **Kidneys Contribution in North Zone**

**Fig. 18** 



**Fig. 19** 



#### **Liver Contribution in North Zone**

**Fig. 20** 



**Fig. 21** 



#### **Heart Contribution in North Zone**

**Fig. 22** 



#### **Lungs Contribution in North Zone**

**Fig. 23** 



#### **Corneas Contribution in North Zone**

**Fig. 24** 



#### **Heart Valves Contribution in North Zone**

**Fig. 25** 



## West Zone

# Hospital wise Donors in West Zone

**Fig. 26** 



Fig. 27



TRANSTAN: Annual Report (Apr 14 – Mar 15)

# Kidneys Contribution in West Zone

Fig. 28



Fig. 29



## **Liver Contribution in West Zone**

**Fig. 30** 



**Fig. 31** 



## **Heart Contribution in West Zone**

**Fig. 32** 



#### **Corneas Contribution in West Zone**

**Fig. 33** 



# South Zone

# **Hospital wise Donors in South Zone**

**Fig. 34** 



Fig. 35



TRANSTAN: Annual Report (Apr 14 – Mar 15)

# **Kidneys Contribution in South Zone**

**Fig. 36** 



**Fig. 37** 



## **Liver Contribution in South Zone**

Fig. 38



## **Corneas Contribution in South Zone**

Fig. 39



TRANSTAN: Annual Report (Apr 14 – Mar 15)

## **Heart Valves Contribution in South Zone**

Fig. 40



# **Out Station**

Table 16.

| Organ Donated | Shared with<br>Out Station | Received fro