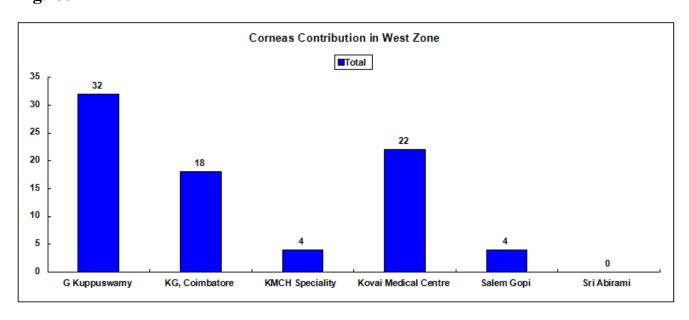

### **INDEX**

| Contents                                                  | Page |
|-----------------------------------------------------------|------|
| Map -Tamil Nadu Cadaver Transplant Programme in Zones     | 1    |
| List of Approved Hospitals                                | 3    |
| Deceased Organ Donation and Transplantation in Tamil Nadu | 11   |
| Donor Data                                                | 13   |
| Zonal Data                                                | 19   |
| Hospital wise Data                                        | 22   |
| Hospital wise Donation Charts                             | 28   |
| Tissue Recipient Hospitals                                | 40   |
| Organ Recipient Data                                      | 42   |