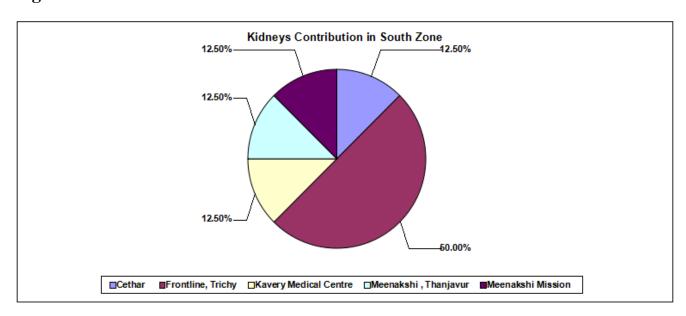

t Contribution in North Zone**

**Fig. 22** 



#### **Lungs Contribution in North Zone**

**Fig. 23** 



#### **Corneas Contribution in North Zone**

**Fig. 24** 



#### **Heart Valves Contribution in North Zone**

**Fig. 25** 



## West Zone

# Hospital wise Donors in West Zone

**Fig. 26** 



Fig. 27



TRANSTAN: Annual Report (Apr 14 – Mar 15)

# Kidneys Contribution in West Zone

Fig. 28



Fig. 29



## **Liver Contribution in West Zone**

**Fig. 30** 



**Fig. 31** 



## **Heart Contribution in West Zone**

**Fig. 32** 



#### **Corneas Contribution in West Zone**

**Fig. 33** 



# South Zone

# **Hospital wise Donors in South Zone**

**Fig. 34** 



Fig. 35



TRANSTAN: Annual Report (Apr 14 – Mar 15)

# **Kidneys Contribution in South Zone**

**Fig. 36** 



**Fig. 37** 



## **Liver Contribution in South Zone**

Fig. 38



## **Corneas Contribution in South Zone**

Fig. 39



TRANSTAN: Annual Report (Apr 14 – Mar 15)

## **Heart Valves Contribution in South Zone**

Fig. 40



# **Out Station**

Table 16.

| Organ Donated | Shared with<br>Out Station | Received from Out Station |
|---------------|----------------------------|---------------------------|
| Kidney        | 1                          | 0                         |
| Liver         | 1                          | 0                         |
| Heart         | 0                          | 3                         |
| Lung          | 0                          | 4                         |

# <u>Tissue – Cornea</u>

## **North Zone**

**Table 17.** 

| Hospital           | Received |
|-------------