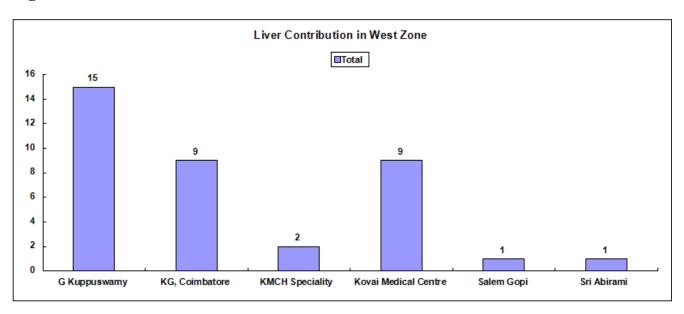

| 1 | 1                       | 2                           |  |

#### North Zone

#### **Hospital wise Donors in North Zone**

**Fig. 16** 



**Fig. 17** 



#### **Kidneys Contribution in North Zone**

**Fig. 18** 



**Fig. 19** 



#### **Liver Contribution in North Zone**

**Fig. 20** 



**Fig. 21** 



#### **Heart Contribution in North Zone**

**Fig. 22** 



#### **Lungs Contribution in North Zone**

**Fig. 23** 



#### **Corneas Contribution in North Zone**

**Fig. 24** 



#### **Heart Valves Contribution in North Zone**

**Fig. 25** 



## West Zone

# Hospital wise Donors in West Zone

**Fig. 26** 



Fig. 27



TRANSTAN: Annual Report (Apr 14 – Mar 15)

# Kidneys Contribution in West Zone

Fig. 28



Fig. 29



## **Liver Contribution in West Zone**

**Fig. 30** 



**Fig. 31** 



## **Heart Contribution in West Zone**

**Fig. 32** 



#### **Corneas Contribution in West Zone**

**Fig. 33** 



# South Zone

# **Hospital wise Donors in South Zone**

**Fig. 34** 



Fig. 35



TRANSTAN: Annual Report (Apr 14 – Mar 15)

# **Kidneys Contribution in South Zone**

**Fig. 36** 



**Fig. 37** 



## **Liver Contribution in South Zone**

Fig. 38



## **Corneas Contribution in South Zone**

Fig. 39



TRANSTAN: Annual Report (Apr 14 – Mar 15)

## **Heart Valves Contribution in South Zone**

Fig. 40



# **Out Station**

Table 16.

| Organ Donated | Shared with<br>Out Station | Received from Out Station |
|---------------|----------------------------|---------------------------|
| Kidney        | 1                          | 0                         |
| L