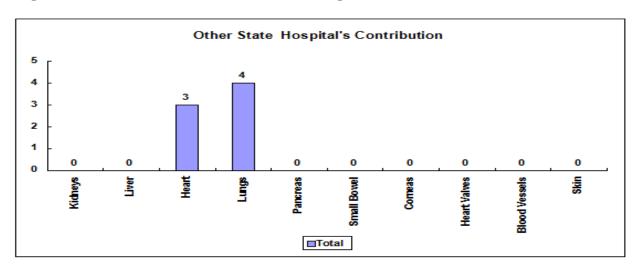

| 104     | 116          | 37      | 30           | 6          |              |  |
| Heart       | 44      | 49           | 5       | 3            |            |              |  |
| Lungs       | 17      | 21           | 2       | 2            |            |              |  |
| Pancreas    | 3       | 3            |         |              |            |              |  |
| Small Bowel | 2       | 2            |         |              |            |              |  |

Of total organs donated, 1 Kidney and 1 Liver were shared with other States, while 3 Hearts and 4 Lungs were received from other States.

Fig. 11 – North Zone Contribution of Organs



Fig. 12 – West Zone Contribution of Organs



Fig. 13 – South Zone Contribution of Organs



Fig. 14 – Other State Contribution of Organs



#### **Donations and Transplantations by Hospitals**

A total of 21hospitals participated in contributing donors during the year, of whom 10 were from the North Zone, 6 from the West and 5 from the South Zones.

Fig. 15 - Donors by Zones



Donors contributed by and organs transplanted in different hospitals from the beginning of the Programme in October 2008, are given below. This shows that just one of them - Apollo, Chennai – accounted for a third of total Donors and three of them, including Rajiv Gandhi Government General and Global Hospitals, account for 58% of total donors.

Similar patterns are seen in organs transplanted in different hospitals. While Kidney transplant is widely done, just two hospitals – Apollo and Global – account for close to 70% of all Liver transplants. Heart