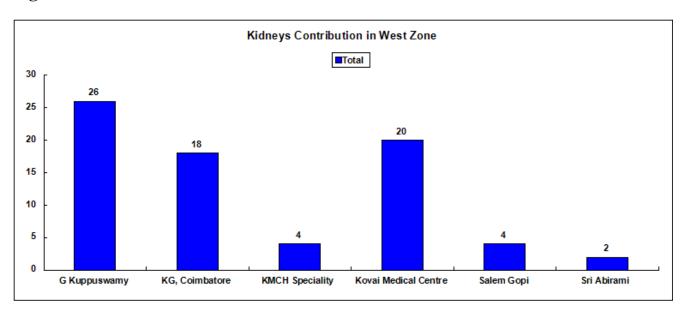

| 3                           | 2                                   | 1 | 1                       | 2                           |  |

#### North Zone

#### **Hospital wise Donors in North Zone**

**Fig. 16** 



**Fig. 17** 



#### **Kidneys Contribution in North Zone**

**Fig. 18** 



**Fig. 19** 



#### **Liver Contribution in North Zone**

**Fig. 20** 



**Fig. 21** 



#### **Heart Contribution in North Zone**

**Fig. 22** 



#### **Lungs Contribution in North Zone**

**Fig. 23** 



#### **Corneas Contribution in North Zone**

**Fig. 24** 



#### **Heart Valves Contribution in North Zone**

**Fig. 25** 



## West Zone

# Hospital wise Donors in West Zone

**Fig. 26** 



Fig. 27



TRANSTAN: Annual Report (Apr 14 – Mar 15)

# Kidneys Contribution in West Zone

Fig. 28



Fig. 29



## **Liver Contribution in West Zone**

**Fig. 30** 



**Fig. 31** 



## **Heart Contribution in West Zone**

**Fig. 32** 



#### **Corneas Contribution in West Zone**

**Fig. 33** 



# South Zone

# **Hospital wise Donors in South Zone**

**Fig. 34** 



Fig. 35



TRANSTAN: Annual Report (Apr 14 – Mar 15)

# **Kidneys Contribution in South Zone**

**Fig. 36** 



**Fig. 37** 



## **Liver Contribution in South Zone**

Fig. 38



## **Corneas Contribution in South Zone**

Fig. 39



TRANSTAN: Annual Report (Apr 14 – Mar 15)

## **Heart Valves Contribution in South Zone**

Fig. 40



# **Out Station**

Table 16.

| Organ Donated | Shared with<br>Out Station | Received from Out Station |
|---------------|----------------------------|---------------------------|
| Kidney