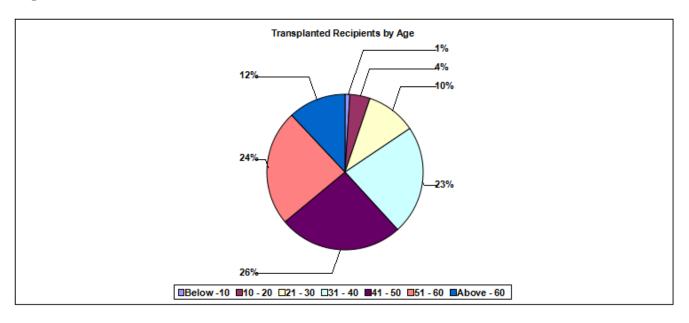

ts in Tamil Nadu is tabulated below in various categories – gender, blood group, age, and zone. In addition, organ-wise analysis (kidney, liver, heart, lung) is also provided.

Table 23.

| Gender | Recipient |
|--------|-----------|
| Male   | 363       |
| Female | 139       |

Fig. 41



**Fig. 42** 



Table 24.

| Blood Group | Recipient |
|-------------|-----------|
| 0           | 178       |
| A           | 128       |
| В           | 155       |
| AB          | 041       |

Fig. 43



**Fig. 44** 



**Fig. 45** 



Table 25.

| Age        | Recipient |
|------------|-----------|
| Below -10  | 05        |
| 10 - 20    | 21        |
| 21 - 30    | 52        |
| 31 - 40    | 114       |
| 41 - 50    | 129       |
| 51 - 60    | 121       |
| Above - 60 | 60        |

**Fig. 46** 



Table 26.

| Zone        | Recipient |
|-------------|-----------|
| North Zone  | 363       |
| South Zone  | 17        |
| West Zone   | 120       |
| Out Station | 02        |

**Fig. 47** 



# Organ - Kidneys

Table 27.

| Transplanted Kidney Recipients by Gender |           |
|------------------------------------------|-----------|
| Gender                                   | Recipient |
| Male                                     | 182       |
| Female                                   | 93        |

**Fig.48** 



Table 28.

| Transplanted Kidney Recipients by Blood Group |           |
|-----------------------------------------------|-----------|
| Blood Group                                   | Recipient |
| 0                                             | 110       |
| A