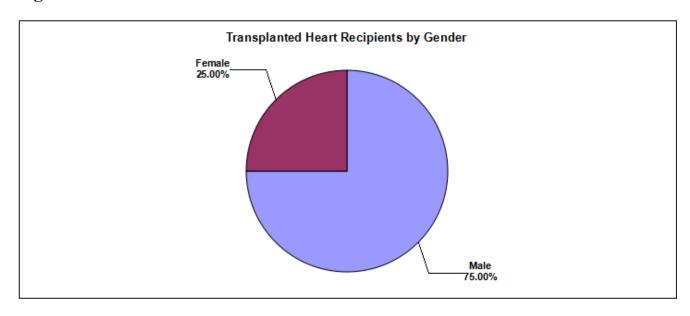

| Above - 60                           | 28        |

**Fig. 55** 



Table 35.

| Transplanted Liver Recipients by MELD |           |
|---------------------------------------|-----------|
| MELD                                  | Recipient |
| 0 - 20                                | 87        |
| 21 - 30                               | 54        |
| 31 - 40                               | 05        |
| No Info                               | 01        |

**Fig. 56** 



# Organ – Heart

Table 36.

| Transplanted Heart Recipients by Gender |           |
|-----------------------------------------|-----------|
| Gender                                  | Recipient |
| Male                                    | 39        |
| Female                                  | 13        |

**Fig. 57** 



**Table 37.** 

| Transplanted Heart Recipients by Blood Group |           |
|----------------------------------------------|-----------|
| Blood Group                                  | Recipient |
| 0                                            | 15        |
| A                                            | 14        |
| В                                            | 15        |
| AB                                           | 08        |

**Fig. 58** 



Table 38.

| Transplanted Heart Recipients by Zone |           |
|---------------------------------------|-----------|
| Zone                                  | Recipient |
| North Zone                            | 49        |
| South Zone                            | 0         |
| West Zone                             | 3         |
| O