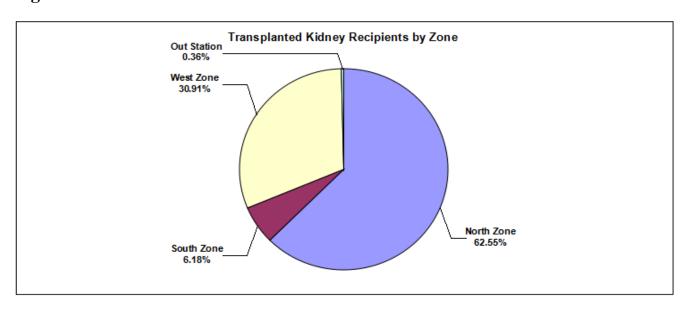

|-----------------------------------------------|-----------|
| Blood Group                                   | Recipient |
| 0                                             | 110       |
| A                                             | 62        |
| В                                             | 84        |
| AB                                            | 19        |

**Fig. 49** 



Table 29.

| Transplanted Kidney Recipients by Zone |           |
|----------------------------------------|-----------|
| Zone                                   | Recipient |
| North Zone                             | 172       |
| South Zone                             | 17        |
| West Zone                              | 85        |
| Out Station                            | 01        |

**Fig. 50** 



Table 30.

| Transplanted Kidney Recipients by Age |           |
|---------------------------------------|-----------|
| Age                                   | Recipient |
| Below -10                             | 01        |
| 10 - 20                               | 9         |
| 21 - 30                               | 37        |
| 31 - 40                               | 69        |
| 41 - 50                               | 72        |
| 51 - 60                               | 60        |
| Above - 60                            | 27        |

**Fig. 51** 



# Organ – Liver

Table 31.

| Transplanted Liver Recipients by Gender |           |
|-----------------------------------------|-----------|
| Gender                                  | Recipient |
| Male