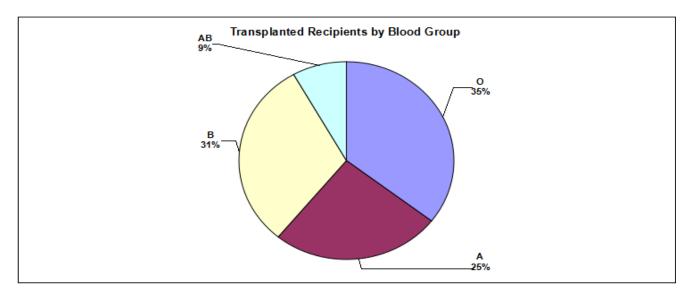

otal           | 11       |

## <u>Tissue – Blood vessels</u>

#### **North Zone**

Table 22.

| Hospital | Received |
|----------|----------|
| Global   | 01       |
| Total    | 01       |

# **Transplanted Organ Recipient Data**

Statistical data relating to organ transplant recipients in Tamil Nadu is tabulated below in various categories – gender, blood group, age, and zone. In addition, organ-wise analysis (kidney, liver, heart, lung) is also provided.

Table 23.

| Gender | Recipient |
|--------|-----------|
| Male   | 363       |
| Female | 139       |

Fig. 41



**Fig. 42** 



Table 24.

| Blood Group | Recipient |
|-------------|-----------|
| 0           | 178       |
| A           | 128       |
| В           | 155       |
| AB          | 041       |

Fig. 43



**Fig. 44** 



**Fig. 45** 



Table 25.

| Age        | Recipient |
|------------|-----------|
| Below -10  | 05        |
| 10 - 20    | 21        |
| 21 - 30    | 52        |
| 31 - 40    | 114       |
| 41 - 50    | 129       |
| 51 - 60    | 121       |
| Above - 60 | 60        |

**Fig. 46** 



Table 26.

| Zone        | Recipient |
|-------------|-----------|
| North Zone  | 363       |
| South Zone  | 17        |
| West Zone   | 120       |
| Out Station | 02        |

**Fig. 47** 



# Organ - Kidneys

Table 27.

| Transplanted Kidney Recipients by Gender |           |
|------------------------------------------|-----------|
| Gender                                   | Recipient |
| Male                                     | 182       |
| Female                                   | 93        |