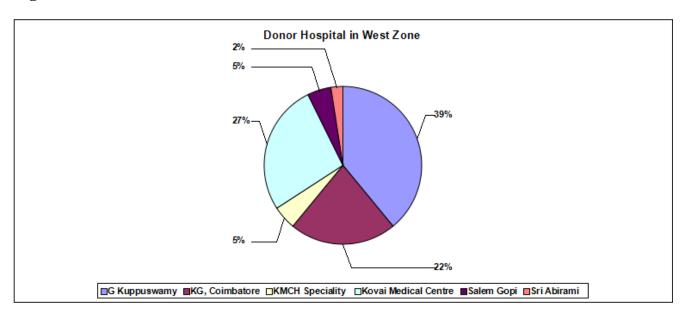

| 3                                   | 1                        | 1                          | 3                           | 2                                   | 1 | 1                       | 2                           |  |

#### North Zone

#### **Hospital wise Donors in North Zone**

**Fig. 16** 



**Fig. 17** 



#### **Kidneys Contribution in North Zone**

**Fig. 18** 



**Fig. 19** 



#### **Liver Contribution in North Zone**

**Fig. 20** 



**Fig. 21** 



#### **Heart Contribution in North Zone**

**Fig. 22** 



#### **Lungs Contribution in North Zone**

**Fig. 23** 



#### **Corneas Contribution in North Zone**

**Fig. 24** 



#### **Heart Valves Contribution in North Zone**

**Fig. 25** 



## West Zone

# Hospital wise Donors in West Zone

**Fig. 26** 



Fig. 27



TRANSTAN: Annual Report (Apr 14 – Mar 15)

# Kidneys Contribution in West Zone

Fig. 28



Fig. 29



## **Liver Contribution in West Zone**

**Fig. 30** 



**Fig. 31** 



## **Heart Contribution in West Zone**

**Fig. 32** 



#### **Corneas Contribution in West Zone**

**Fig. 33** 



# South Zone

# **Hospital wise Donors in South Zone**

**Fig. 34** 



Fig. 35



TRANSTAN: Annual Report (Apr 14 – Mar 15)

# **Kidneys Contribution in South Zone**

**Fig. 36** 



**Fig. 37** 



## **Liver Contribution in South Zone**

Fig. 38



## **Corneas Contribution in South Zone**

Fig. 39



TRANSTAN: Annual Report (Apr 14 – Mar 15)

## **Heart Valves Contribution in South Zone**

Fig. 40



# **Out Station**

Table 16.

| Organ Donated | Shared with<br>Out Station | Received from Out Stati