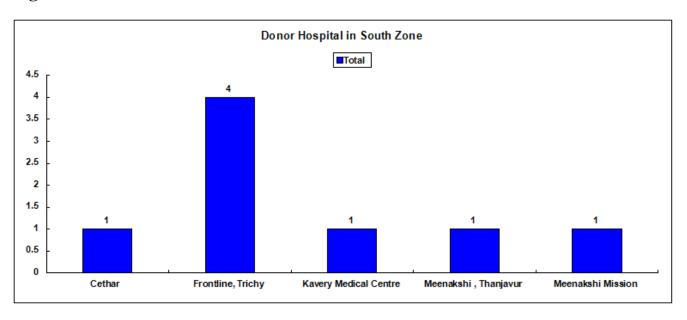

### **INDEX**

| Contents                                                  | Page |
|-----------------------------------------------------------|------|
| Map -Tamil Nadu Cadaver Transplant Programme in Zones     | 1    |
| List of Approved Hospitals                                | 3    |
| Deceased Organ Donation and Transplantation in Tamil Nadu | 11   |
| Donor Data                                                | 13   |
| Zonal Data                                                | 19   |
| Hospital wise Data                                        | 22   |
| Hospital wise Donation Charts                             | 28   |
| Tissue Recipient Hospitals                                | 40   |
| Organ Recipient Data                                      | 42   |