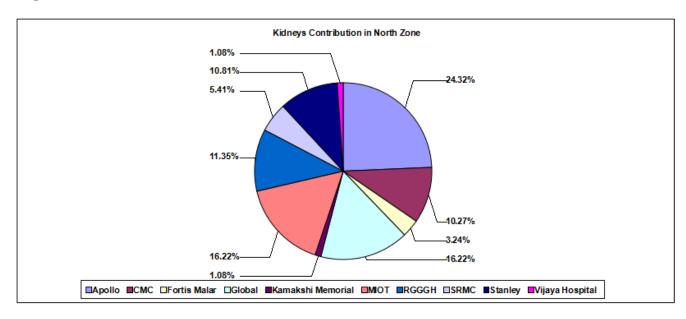

| 3                           | 2                                   | 1 | 1                       | 2                           |  |
|                 |                                     |                          |                            |                             |                                     |   |                         |                             |  |
| Total           | 3                                   | 1                        | 1                          | 3                           | 2                                   | 1 | 1                       | 2                           |  |

#### North Zone

#### **Hospital wise Donors in North Zone**

**Fig. 16** 



**Fig. 17** 



#### **Kidneys Contribution in North Zone**

**Fig. 18** 



**Fig. 19** 



#### **Liver Contribution in North Zone**

**Fig. 20** 



**Fig. 21** 



#### **Heart Contribution in North Zone**

**Fig. 22** 



#### **Lungs Contribution in North Zone**

**Fig. 23** 



#### **Corneas Contribution in North Zone**

**Fig. 24** 



#### **Heart Valves Contribution in North Zone**

**Fig. 25** 



## West Zone

# Hospital wise Donors in West Zone

**Fig. 26** 



Fig. 27



TRANSTAN: Annual Report (Apr 14 – Mar 15)

# Kidneys Contribution in West Zone

Fig. 28



Fig. 29



## **Liver Contribution in West Zone**

**Fig. 30** 



**Fig. 31** 



## **Heart Contribution in West Zone**

**Fig. 32** 



#### **Corneas Contribution in West Zone**

**Fig. 33** 



# South Zone

# **Hospital wise Donors in South Zone**

**Fig. 34** 



Fig. 35



TRANSTAN: Annual Report (Ap