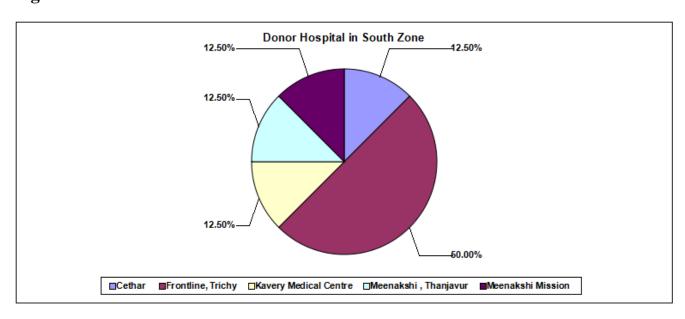

### **INDEX**

| Contents                                                  | Page |
|-----------------------------------------------------------|------|
| Map -Tamil Nadu Cadaver Transplant Programme in Zones     | 1    |
| List of Approved Hospitals                                | 3    |
| Deceased Organ Donation and Transplantation in Tamil Nadu | 11   |
| Donor Data                                                | 13   |
| Zonal Data                                                | 19   |
| Hospital wise Data                                        | 22   |
| Hospital wise Donation Charts                             | 28   |
| Tissue Recipient Hospitals                                | 40   |
| Organ Recipient Data                                      | 42   |