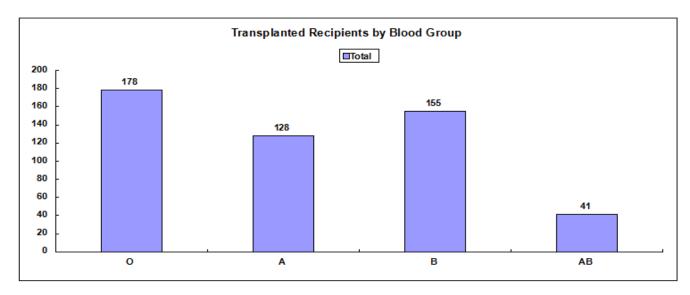

| 11       |
| Total           | 11       |

## <u>Tissue – Blood vessels</u>

#### **North Zone**

Table 22.

| Hospital | Received |
|----------|----------|
| Global   | 01       |
| Total    | 01       |

# **Transplanted Organ Recipient Data**

Statistical data relating to organ transplant recipients in Tamil Nadu is tabulated below in various categories – gender, blood group, age, and zone. In addition, organ-wise analysis (kidney, liver, heart, lung) is also provided.

Table 23.

| Gender | Recipient |
|--------|-----------|
| Male   | 363       |
| Female | 139       |

Fig. 41



**Fig. 42** 



Table 24.

| Blood Group | Recipient |
|-------------|-----------|
| 0           | 178       |
| A           | 128       |
| В           | 155       |
| AB          | 041       |

Fig. 43



**Fig. 44** 



**Fig. 45** 



Table 25.

| Age        | Recipient |
|------------|-----------|
| Below -10  | 05        |
| 10 - 20    | 21        |
| 21 - 30    | 52        |
| 31 - 40    | 114       |
| 41 - 50    | 129       |
| 51 - 60    | 121       |
| Above - 60 | 60        |

**Fig. 46** 



Table 26.

| Zone        | Recipient |
|-------------|-----------|
| North Zone  | 363       |
| South Zone  | 17        |
| West Zone   | 120       |
| Out Station | 02        |

**Fig. 47** 



# Organ - Kidneys

Table 27.

| Transplanted Kidney Recipients by Gender |           |
|------------------------------------------|-----------|
| Gender                                   | Recipient |
| Male                                     | 182       |
| Female