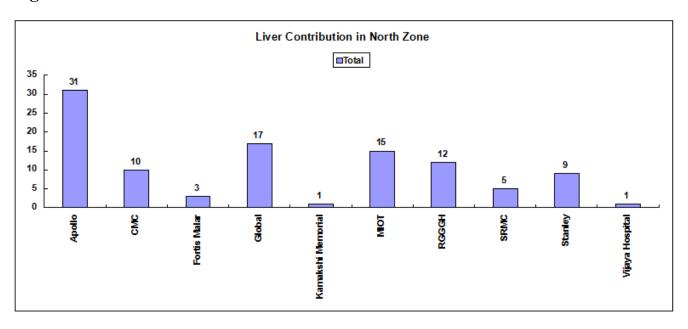

| 1 | 1                       | 2                           |  |
|                 |                                     |                          |                            |                             |                                     |   |                         |                             |  |
| Total           | 3                                   | 1                        | 1                          | 3                           | 2                                   | 1 | 1                       | 2                           |  |

#### North Zone

#### **Hospital wise Donors in North Zone**

**Fig. 16** 



**Fig. 17** 



#### **Kidneys Contribution in North Zone**

**Fig. 18** 



**Fig. 19** 



#### **Liver Contribution in North Zone**

**Fig. 20** 



**Fig. 21** 



#### **Heart Contribution in North Zone**

**Fig. 22** 



#### **Lungs Contribution in North Zone**

**Fig. 23** 



#### **Corneas Contribution in North Zone**

**Fig. 24** 



#### **Heart Valves Contribution in North Zone**

**Fig. 25** 



## West Zone

# Hospital wise Donors in West Zone

**Fig. 26** 



Fig. 27



TRANSTAN: Annual Report (Apr 14 – Mar 15)

# Kidneys Contribution in West Zone

Fig. 28



Fig. 29



## **Liver Contribution in West Zone**

**Fig. 30** 



**Fig. 31** 



## **Heart Contribution in West Zone**

**Fig. 32** 



#### **Corneas Contribution in West Zone**

**Fig. 33** 



# South Zone

# **Hospital wise Donors in South Zone**

**Fig. 34** 



Fig. 35



TRANSTAN: Annual Report (Apr 14 – Mar 15)

# **Kidneys Contribution in South Zone**

*