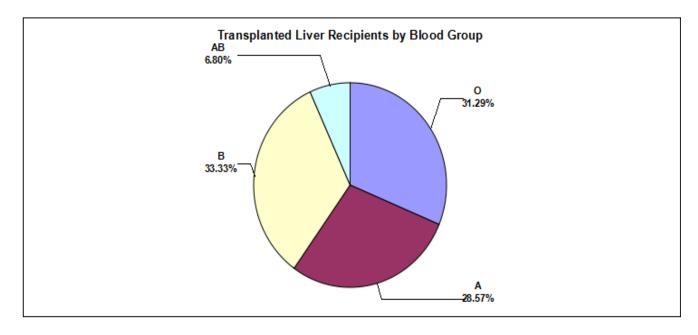

### **INDEX**

| Contents                                                  | Page |
|-----------------------------------------------------------|------|
| Map -Tamil Nadu Cadaver Transplant Programme in Zones     | 1    |
| List of Approved Hospitals                                | 3    |
| Deceased Organ Donation and Transplantation in Tamil Nadu | 11   |
| Donor Data                                                | 13   |
| Zonal Data                                                | 19   |
| Hospital wise Data                                        | 22   |
| Hospital wise Donation Charts                             | 28   |
| Tissue Recipient Hospitals                                | 40   |
| Organ Recipient Data                                      | 42   |