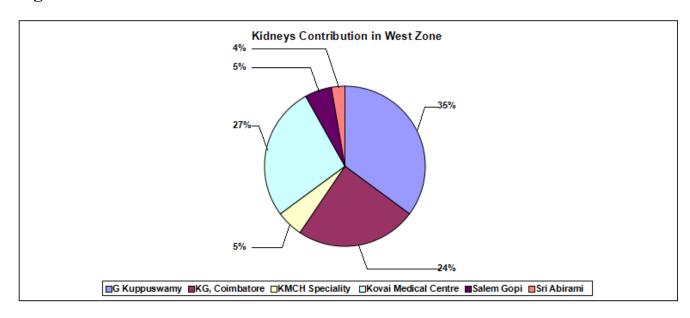

| 2                                   | 1 | 1                       | 2                           |  |

#### North Zone

#### **Hospital wise Donors in North Zone**

**Fig. 16** 



**Fig. 17** 



#### **Kidneys Contribution in North Zone**

**Fig. 18** 



**Fig. 19** 



#### **Liver Contribution in North Zone**

**Fig. 20** 



**Fig. 21** 



#### **Heart Contribution in North Zone**

**Fig. 22** 



#### **Lungs Contribution in North Zone**

**Fig. 23** 



#### **Corneas Contribution in North Zone**

**Fig. 24** 



#### **Heart Valves Contribution in North Zone**

**Fig. 25** 



## West Zone

# Hospital wise Donors in West Zone

**Fig. 26** 



Fig. 27



TRANSTAN: Annual Report (Apr 14 – Mar 15)

# Kidneys Contribution in West Zone

Fig. 28



Fig. 29



## **Liver Contribution in West Zone**

**Fig. 30** 



**Fig. 31** 



## **Heart Contribution in West Zone**

**Fig. 32** 



#### **Corneas Contribution in West Zone**

**Fig. 33** 



# South Zone

# **Hospital wise Donors in South Zone**

**Fig. 34** 



Fig. 35



TRANSTAN: Annual Report (Apr 14 – Mar 15)

# **Kidneys Contribution in South Zone**

**Fig. 36** 



**Fig. 37** 



## **Liver Contribution in South Zone**

Fig. 38



## **Corneas Contribution in South Zone**

Fig. 39



TRANSTAN: Annual Report (Apr 14 – Mar 15)

## **Heart Valves Contribution in South Zone**

Fig. 40



# **Out Station**

Table 16.

| Organ Donated | Shared with<br>Out Station | Received from Out Station |
|---------------|----------------------------|---------------------------|
| Kidney        | 1