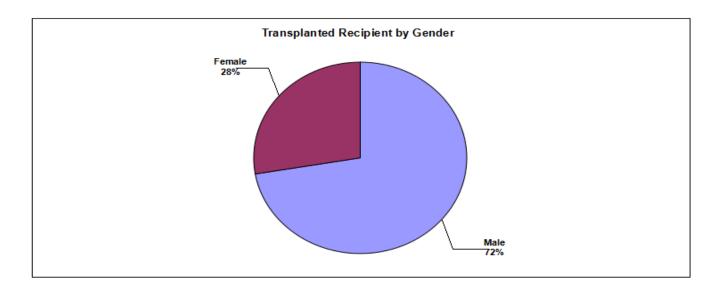

| 84       |
| Total             | 100      |

## Tissue – Skin

#### **North Zone**

Table 21.

| Hospital        | Received |
|-----------------|----------|
| Rights Hospital | 11       |
| Total           | 11       |

## <u>Tissue – Blood vessels</u>

#### **North Zone**

Table 22.

| Hospital | Received |
|----------|----------|
| Global   | 01       |
| Total    | 01       |

# **Transplanted Organ Recipient Data**

Statistical data relating to organ transplant recipients in Tamil Nadu is tabulated below in various categories – gender, blood group, age, and zone. In addition, organ-wise analysis (kidney, liver, heart, lung) is also provided.

Table 23.

| Gender | Recipient |
|--------|-----------|
| Male   | 363       |
| Female | 139       |

Fig. 41



**Fig. 42** 



Table 24.

| Blood Group | Recipient |
|-------------|-----------|
| 0           | 178       |
| A           | 128       |
| В           | 155       |
| AB          | 041       |

Fig. 43



**Fig. 44** 



**Fig. 45** 



Table 25.

| Age        | Recipient |
|------------|-----------|
| Below -10  | 05        |
| 10 - 20    | 21        |
| 21 - 30    | 52        |
| 31 - 40    | 114       |
| 41 - 50    | 129       |
| 51 - 60    | 121       |
| Above - 60 | 60        |

**Fig. 46** 



Table 26.

| Zone        | Recipient |
|-------------|-----------|
| North Zone  | 363       |
| South Zone  | 17        |
| West Zone   | 120       |
| Out Station | 02        |

**Fig. 47** 



# Organ - Kidneys

Table 27.

| Transplanted Kidney Recipients by Gender |           |
|--------------------