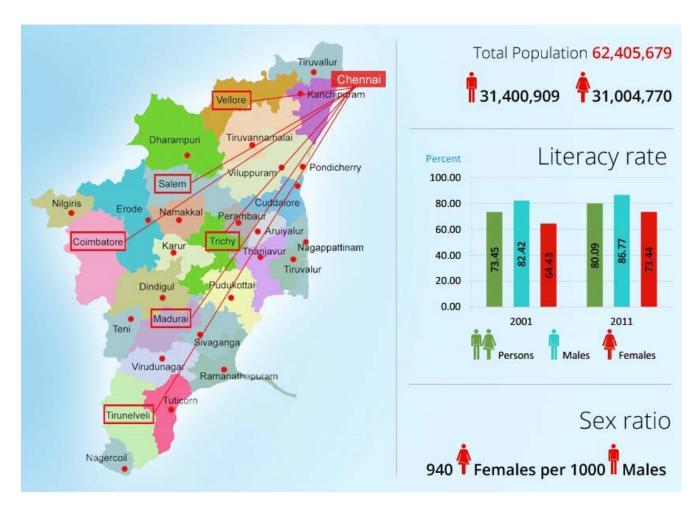

#### **Tamil Nadu Demographic Details**

(\* Source – Tamil Nadu Population Census data 2011, http://www.census2011.co.in/census/state/tamil+nadu.html)

"The Tamil Nadu programme works because it has strong government support, it serves the poor through public hospitals, and possibly because of the commitment and abilities of the individuals involved. It is an example for other states to follow."