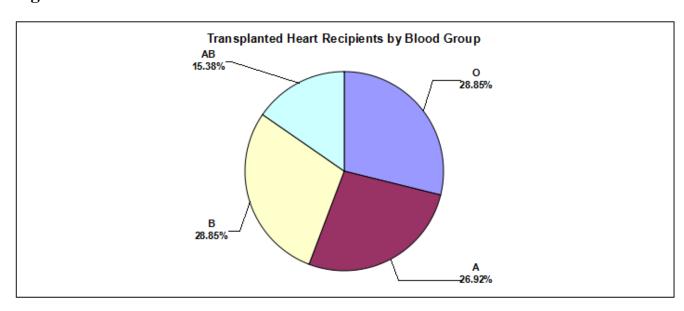

**Fig. 56** 



# Organ – Heart

Table 36.

| Transplanted Heart Recipients by Gender |           |
|-----------------------------------------|-----------|
| Gender                                  | Recipient |
| Male                                    | 39        |
| Female                                  | 13        |

**Fig. 57** 



**Table 37.** 

| Transplanted Heart Recipients by Blood Group |           |
|----------------------------------------------|-----------|
| Blood Group                                  | Recipient |
| 0                                            | 15        |
| A                                            | 14        |
| В                                            | 15        |
| AB                                           | 08        |

**Fig. 58** 



Table 38.

| Transplanted Heart Recipients by Zone |           |
|---------------------------------------|-----------|
| Zone                                  | Recipient |
| North Zone                            | 49        |
| South Zone                            | 0         |
| West Zone                             | 3         |
| Out Station                           | 0         |

Table 39.

| Transplanted Heart Recipients by Age |           |
|--------------------------------------|-----------|
| Age                                  | Recipient |
| Below -10                            | 1         |
| 10 - 20                              | 6         |
| 21 - 30                              | 7         |
| 31 - 40                              | 16        |
| 41 - 50