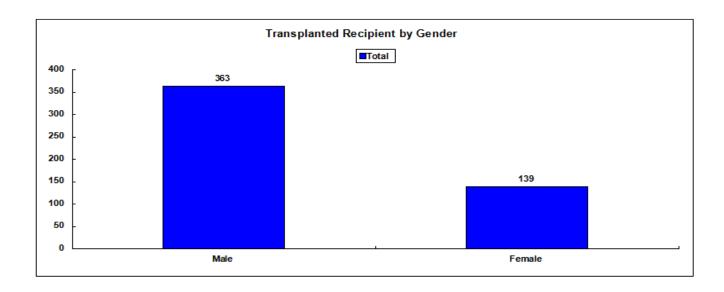

6       |
| MMM               | 84       |
| Total             | 100      |

## Tissue – Skin

#### **North Zone**

Table 21.

| Hospital        | Received |
|-----------------|----------|
| Rights Hospital | 11       |
| Total           | 11       |

## <u>Tissue – Blood vessels</u>

#### **North Zone**

Table 22.

| Hospital | Received |
|----------|----------|
| Global   | 01       |
| Total    | 01       |

# **Transplanted Organ Recipient Data**

Statistical data relating to organ transplant recipients in Tamil Nadu is tabulated below in various categories – gender, blood group, age, and zone. In addition, organ-wise analysis (kidney, liver, heart, lung) is also provided.

Table 23.

| Gender | Recipient |
|--------|-----------|
| Male   | 363       |
| Female | 139       |

Fig. 41



**Fig. 42** 



Table 24.

| Blood Group | Recipient |
|-------------|-----------|
| 0           | 178       |
| A           | 128       |
| В           | 155       |
| AB          | 041       |

Fig. 43



**Fig. 44** 



**Fig. 45** 



Table 25.

| Age        | Recipient |
|------------|-----------|
| Below -10  | 05        |
| 10 - 20    | 21        |
| 21 - 30    | 52        |
| 31 - 40    | 114       |
| 41 - 50    | 129       |
| 51 - 60    | 121       |
| Above - 60 | 60        |

**Fig. 46** 



Table 26.

| Zone        | Recipient |
|-------------|-----------|
| North Zone  | 363       |
| South Zone  | 17        |
| West Zone   | 120       |
| Out Station | 02        |

**Fig. 47** 



# Organ - Kidneys

Table 27.

| Transplanted Kidney Recipients by Gender |           |
|----