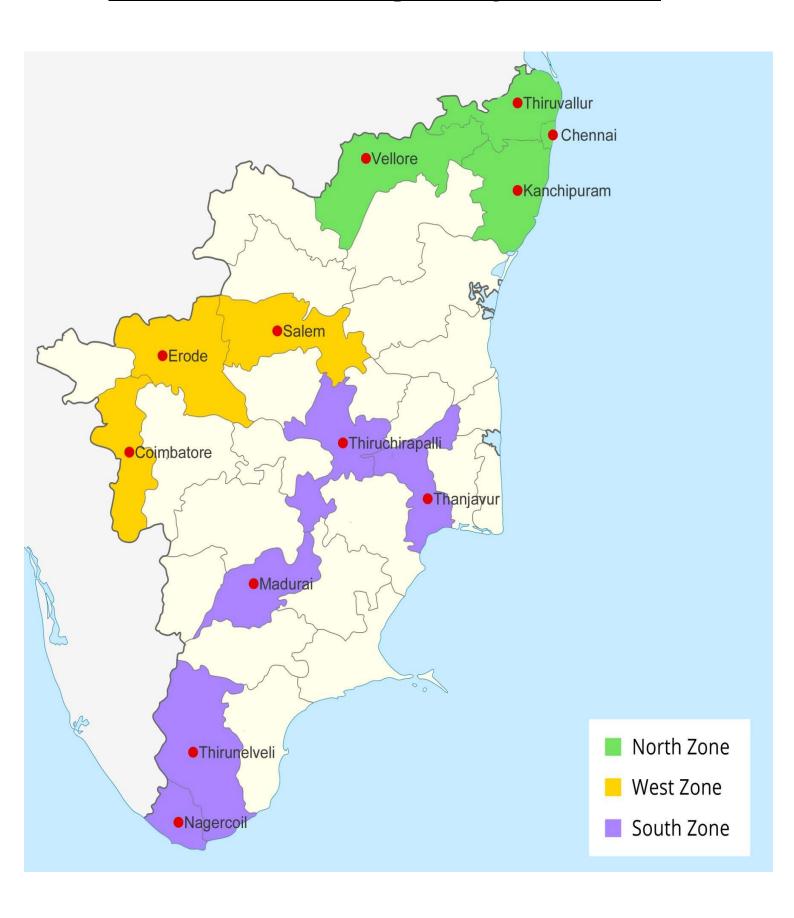

| Page |
|-----------------------------------------------------------|------|
| Map -Tamil Nadu Cadaver Transplant Programme in Zones     | 1    |
| List of Approved Hospitals                                | 3    |
| Deceased Organ Donation and Transplantation in Tamil Nadu | 11   |
| Donor Data                                                | 13   |
| Zonal Data                                                | 19   |
| Hospital wise Data                                        | 22   |
| Hospital wise Donation Charts                             | 28   |
| Tissue Recipient Hospitals                                | 40   |
| Organ Recipient Data                                      | 42   |

#### <u>Tamil Nadu Cadaver Transplant Programme – Zones</u>



#### **Tamil Nadu Demographic Details**



(\* Source – Tamil Nadu Population Census data 2011, http://www.census2011.co.in/census/state/tamil+nadu.html)

"The Tamil Nadu programme works because it has strong government support, it serves the poor through public hospitals, and possibly because of the commitment and abilities of the individuals involved. It is an example for other states to follow."

- Has Tamil Nadu turned the tide on the transplant trade?, British Medical Journal, 12 April 2013.

## **List of Approved Hospitals for Kidney Transplantation**

| Sl.No | Name and Address                                                                                         | Valid Up to |
|-------|---------------------------------------------------------------------------------------------