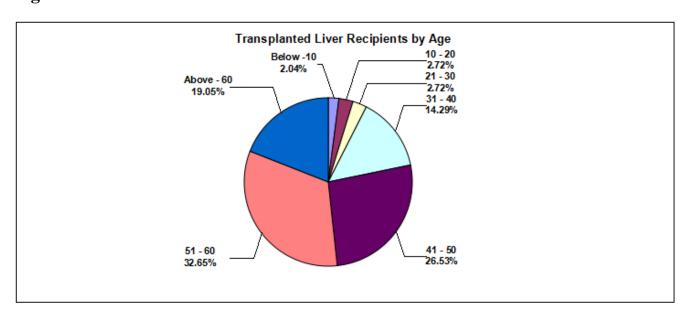

### **INDEX**

| Contents                                                  | Page |
|-----------------------------------------------------------|------|
| Map -Tamil Nadu Cadaver Transplant Programme in Zones     | 1    |
| List of Approved Hospitals                                | 3    |
| Deceased Organ Donation and Transplantation in Tamil Nadu | 11   |
| Donor Data                                                | 13   |
| Zonal Data                                                | 19   |
| Hospital wise Data                                        | 22   |
| Hospital wise Donation Charts                             | 28   |
| Tissue Recipient Hospitals                                | 40   |
| Organ Recipient Data                                      | 42   |