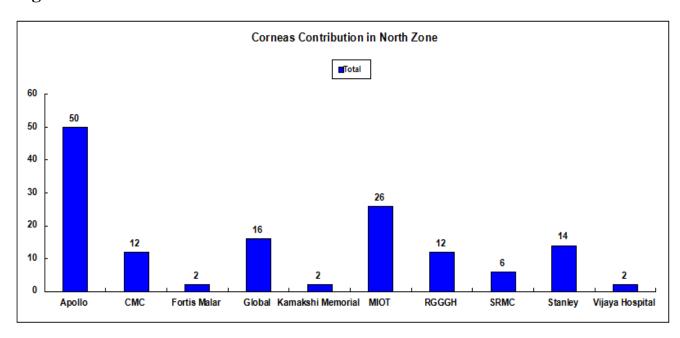

### **INDEX**

| Contents                                                  | Page |
|-----------------------------------------------------------|------|
| Map -Tamil Nadu Cadaver Transplant Programme in Zones     | 1    |
| List of Approved Hospitals                                | 3    |
| Deceased Organ Donation and Transplantation in Tamil Nadu | 11   |
| Donor Data                                                | 13   |
| Zonal Data                                                | 19   |
| Hospital wise Data                                        | 22   |
| Hospital wise Donation Charts                             | 28   |
| Tissue Recipient Hospitals                                | 40   |
| Organ Recipient Data                                      | 42   |