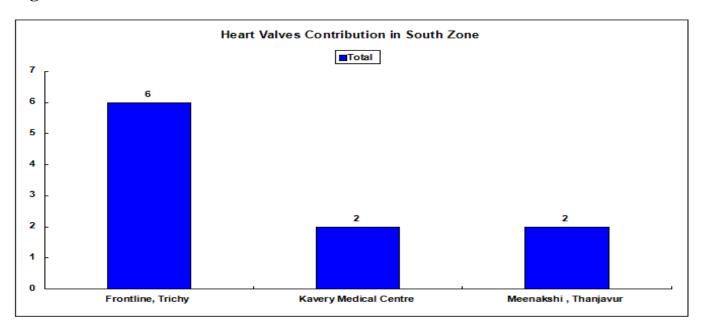

h Zone**

**Fig. 25** 



## West Zone

# Hospital wise Donors in West Zone

**Fig. 26** 



Fig. 27



TRANSTAN: Annual Report (Apr 14 – Mar 15)

# Kidneys Contribution in West Zone

Fig. 28



Fig. 29



## **Liver Contribution in West Zone**

**Fig. 30** 



**Fig. 31** 



## **Heart Contribution in West Zone**

**Fig. 32** 



#### **Corneas Contribution in West Zone**

**Fig. 33** 



# South Zone

# **Hospital wise Donors in South Zone**

**Fig. 34** 



Fig. 35



TRANSTAN: Annual Report (Apr 14 – Mar 15)

# **Kidneys Contribution in South Zone**

**Fig. 36** 



**Fig. 37** 



## **Liver Contribution in South Zone**

Fig. 38



## **Corneas Contribution in South Zone**

Fig. 39



TRANSTAN: Annual Report (Apr 14 – Mar 15)

## **Heart Valves Contribution in South Zone**

Fig. 40



# **Out Station**

Table 16.

| Organ Donated | Shared with<br>Out Station | Received from Out Station |
|---------------|----------------------------|---------------------------|
| Kidney        | 1                          | 0                         |
| Liver         | 1                          | 0                         |
| Heart         | 0                          | 3                         |
| Lung          | 0                          | 4                         |

# <u>Tissue – Cornea</u>

## **North Zone**

**Table 17.** 

| Hospital           | Received |
|--------------------|----------|
| Sankara Nethralaya | 84       |
| Govt Eye Hospital  | 30       |
| CMC Eye Bank       | 12       |
| SRM Eye Bank       | 10       |
| SRMC Eye Bank      | 04       |
| Rajan Eye Care