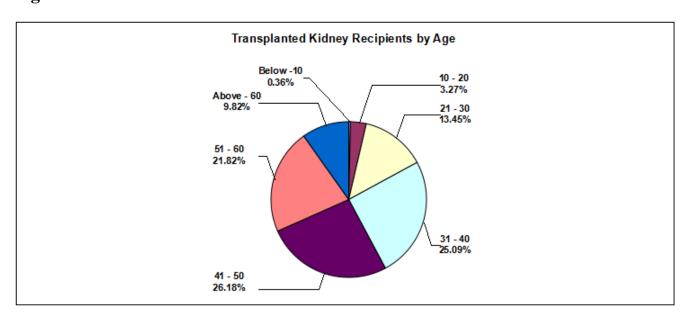

orth Zone                             | 172       |
| South Zone                             | 17        |
| West Zone                              | 85        |
| Out Station                            | 01        |

**Fig. 50** 



Table 30.

| Transplanted Kidney Recipients by Age |           |
|---------------------------------------|-----------|
| Age                                   | Recipient |
| Below -10                             | 01        |
| 10 - 20                               | 9         |
| 21 - 30                               | 37        |
| 31 - 40                               | 69        |
| 41 - 50                               | 72        |
| 51 - 60                               | 60        |
| Above - 60                            | 27        |

**Fig. 51** 



# Organ – Liver

Table 31.

| Transplanted Liver Recipients by Gender |           |
|-----------------------------------------|-----------|
| Gender                                  | Recipient |
| Male                                    | 122       |
| Female                                  | 25        |

Fig. 52



Table 32

| Transplanted Liver Recipients by Blood Group |           |
|----------------------------------------------|-----------|
| Blood Group                                  | Recipient |
| 0                                            | 46        |
| A                                            | 42        |
| В                                            | 49        |
| AB                                           | 10        |

**Fig. 53** 



Table 33.

| Transplante