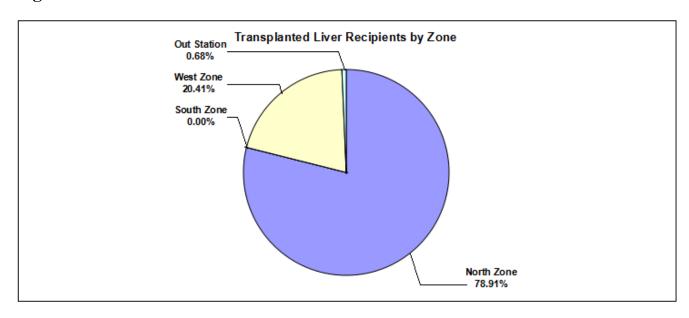

### **INDEX**

| Contents                                                  | Page |
|-----------------------------------------------------------|------|
| Map -Tamil Nadu Cadaver Transplant Programme in Zones     | 1    |
| List of Approved Hospitals                                | 3    |
| Deceased Organ Donation and Transplantation in Tamil Nadu | 11   |
| Donor Data                                                | 13   |
| Zonal Data                                                | 19   |
| Hospital wise Data                                        | 22   |
| Hospital wise Donation Charts                             | 28   |
| Tissue Recipient Hospitals                                | 40   |
| Organ Recipient Data                                      | 42   |