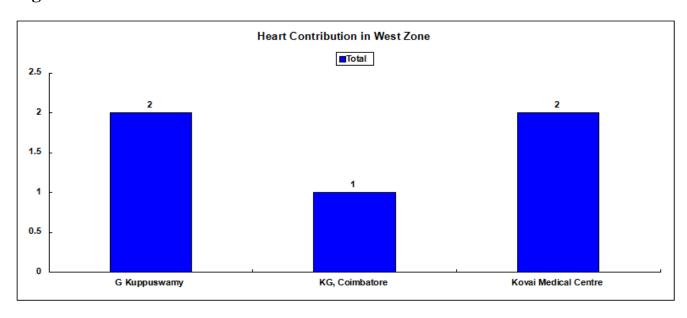

|

#### North Zone

#### **Hospital wise Donors in North Zone**

**Fig. 16** 



**Fig. 17** 



#### **Kidneys Contribution in North Zone**

**Fig. 18** 



**Fig. 19** 



#### **Liver Contribution in North Zone**

**Fig. 20** 



**Fig. 21** 



#### **Heart Contribution in North Zone**

**Fig. 22** 



#### **Lungs Contribution in North Zone**

**Fig. 23** 



#### **Corneas Contribution in North Zone**

**Fig. 24** 



#### **Heart Valves Contribution in North Zone**

**Fig. 25** 



## West Zone

# Hospital wise Donors in West Zone

**Fig. 26** 



Fig. 27



TRANSTAN: Annual Report (Apr 14 – Mar 15)

# Kidneys Contribution in West Zone

Fig. 28



Fig. 29



## **Liver Contribution in West Zone**

**Fig. 30** 



**Fig. 31** 



## **Heart Contribution in West Zone**

**Fig. 32** 



#### **Corneas Contribution in West Zone**

**Fig. 33** 



# South Zone

# **Hospital wise Donors in South Zone**

**Fig. 34** 



Fig. 35



TRANSTAN: Annual Report (Apr 14 – Mar 15)

# **Kidneys Contribution in South Zone**

**Fig. 36** 



**Fig. 37** 



## **Liver Contribution in South Zone**

Fig. 38



## **Corneas Contribution in South Zone**

Fig. 39



TRANSTAN: Annual Report (Apr 14 – Mar 15)

## **Heart Valves Contribution in South Zone**

Fig. 40



# **Out Station**

Table 16.

| Organ Donated | Shared with<br>Out Station | Received from Out Station |
|---------------|----------------------------|---------------------------|
| Kidney        | 1                          | 0                         |
| Liver         | 1                          | 0                         |